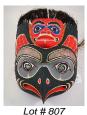

\$150 - \$200

**478** North West Coast painted eagle mask with abalone moon eyes-hair & copper eyebrows.

\$75 - \$150

479 Salish basket, 13" long.

\$40 - \$60

**480** Salish basket, 14" long.

\$50 - \$100

- **481** Salish woven coiled cedar decorated basket.
- \$75 \$125
   482 Large Asian vase.
   \$50 \$100
   483 Northwest coast Native talking stick.
   \$75 \$125
   484 Carved antler.
   \$50 \$100
- 485 Carved antler.