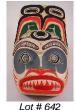

N/A

 421 Papua New Guinea carved and painted wooden mask with rope decoration, length 41 in.
 \$100 - \$150

Lot # 422

422 Old painted Sepik river mask.

**423** Northwest carved and painted mask. \$50 - \$100