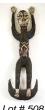

**507** Papua New Guinea figural carving, length 34". \$200 - \$400

|     | LOI # 508                                     |  |
|-----|-----------------------------------------------|--|
| 508 | Papua New Guinea figural carving, length 36". |  |
|     | \$200 - \$400                                 |  |
| 509 | Northwest coast Native talking stick.         |  |
|     | \$75 - \$125                                  |  |
| 510 | Northwest coast Native talking stick.         |  |
|     | \$75 - \$125                                  |  |
| 511 | Sepik River mask Region of Papua New Guinea   |  |
|     | with emu hair, cowrie shells, etc.            |  |
|     | \$400 - \$600                                 |  |
| 512 | Northwest coast carved and painted mask.      |  |
|     | \$50 - \$100                                  |  |