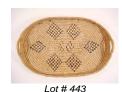

\$25 - \$50

\$50 - \$75

442 Salish basket, 13" long.

\$40 - \$60

- **443** Salish woven cedar oval shaped two handled tray, length 19 in.
- \$150 \$200 444 Northwest coast carved and painted talking stick. \$75 - \$125
- **445** Northwest coast Native talking stick.
- **446** African carved stool. \$75 \$125
- \$47 Large decorative ceramic garden seat formed as an elephant.
- **448** Mexican round black vase.
- \$10 \$20