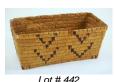

\$25 - \$50

\$50 - \$75

442 Salish basket, 13" long.

\$40 - \$60

- **443** Salish woven cedar oval shaped two handled tray, length 19 in.
- \$150 \$200 444 Northwest coast carved and painted talking stick. \$75 - \$125
- **445** Northwest coast Native talking stick.
- **446** African carved stool. \$75 \$125
- \$47 Large decorative ceramic garden seat formed as an elephant.
- **448** Mexican round black vase.
- \$10 \$20