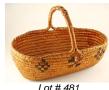

\$150 - \$200

**478** North West Coast painted eagle mask with abalone moon eyes-hair & copper eyebrows.

\$75 - \$150

479 Salish basket, 13" long.

\$40 - \$60

**480** Salish basket, 14" long.

\$50 - \$100

- **481** Salish woven coiled cedar decorated basket.
- \$75 \$125
   482 Large Asian vase.
   \$50 \$100
   483 Northwest coast Native talking stick.
   \$75 \$125
   484 Carved antler.
   \$50 \$100
- 485 Carved antler.