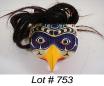

\$150 - \$200

**478** North West Coast painted eagle mask with abalone moon eyes-hair & copper eyebrows.

\$75 - \$150

479 Salish basket, 13" long.

\$40 - \$60

**480** Salish basket, 14" long.

\$50 - \$100

- **481** Salish woven coiled cedar decorated basket.
- \$75 \$125
   482 Large Asian vase.
   \$50 \$100
   483 Northwest coast Native talking stick.
   \$75 \$125
   484 Carved antler.
   \$50 \$100
- 485 Carved antler.