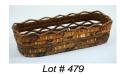

\$150 - \$200

**478** North West Coast painted eagle mask with abalone moon eyes-hair & copper eyebrows.

\$75 - \$150

479 Salish basket, 13" long.

\$40 - \$60

**480** Salish basket, 14" long.

\$50 - \$100

- **481** Salish woven coiled cedar decorated basket.
- \$75 \$125
   482 Large Asian vase.
   \$50 \$100
   483 Northwest coast Native talking stick.
   \$75 \$125
   484 Carved antler.
   \$50 \$100
- 485 Carved antler.