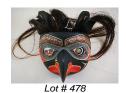

\$150 - \$200

**478** North West Coast painted eagle mask with abalone moon eyes-hair & copper eyebrows.

\$75 - \$150

479 Salish basket, 13" long.

\$40 - \$60

**480** Salish basket, 14" long.

\$50 - \$100

- **481** Salish woven coiled cedar decorated basket.
- \$75 \$125
   482 Large Asian vase.
   \$50 \$100
   483 Northwest coast Native talking stick.
   \$75 \$125
   484 Carved antler.
   \$50 \$100
- 485 Carved antler.