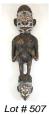

**507** Papua New Guinea figural carving, length 34". \$200 - \$400

|     | LOI # 508                                     |  |
|-----|-----------------------------------------------|--|
| 508 | Papua New Guinea figural carving, length 36". |  |
|     | \$200 - \$400                                 |  |
| 509 | Northwest coast Native talking stick.         |  |
|     | \$75 - \$125                                  |  |
| 510 | Northwest coast Native talking stick.         |  |
|     | \$75 - \$125                                  |  |
| 511 | Sepik River mask Region of Papua New Guinea   |  |
|     | with emu hair, cowrie shells, etc.            |  |
|     | \$400 - \$600                                 |  |
| 512 | Northwest coast carved and painted mask.      |  |
|     | \$50 - \$100                                  |  |