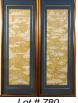

\$150 - \$200

**478** North West Coast painted eagle mask with abalone moon eyes-hair & copper eyebrows.

\$75 - \$150

479 Salish basket, 13" long.

\$40 - \$60

**480** Salish basket, 14" long.

\$50 - \$100

- **481** Salish woven coiled cedar decorated basket.
- \$75 \$125
   482 Large Asian vase.
   \$50 \$100
   483 Northwest coast Native talking stick.
   \$75 \$125
   484 Carved antler.
   \$50 \$100
- 485 Carved antler.