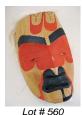

\$50 - \$75

Lot # 557

- 557 North West Coast carved and painted mask-Raven with hair.
  - \$50 \$75
    - \$15 \$30

559 Salish woven cedar and cherry bark basket. \$125 - \$175

- 560 Carved and painted North West Coast yellow cedar mask.
- \$200 \$400561 Native Northwest coast carved and painted "Eagle" dance mask, used at Alert Bay.
- \$200 \$300 Balinese carving of a dragon. 562 \$900 - \$1,100 Two Inuit carvings. 563 \$25 - \$50 Five soapstone carvings. 564 \$25 - \$50 Inuit Ivory carving of a dog team. 565 \$50 - \$100 Inuit carved bone knife. 566 \$40 - \$60
- 567 19th century carved narwhale tusk napkin ring. \$175 - \$225
  568 Inuit bone carved fish. \$50 - \$100
  569 Two Inuit carved stone polar bears. \$50 - \$75
- **570** Inuit carved whale vertebra. \$50 \$100