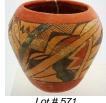

| 571 | American southwest Pueblo pottery decorated terra-cotta vase, height 5 1/4in. |  |
|-----|-------------------------------------------------------------------------------|--|
| 572 | \$50 - \$75<br>Inuit stone carved polar bear.                                 |  |
|     | \$100 - \$150                                                                 |  |
| 573 | Inuit green soapstone carving of a walrus.<br>\$75 - \$125                    |  |