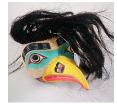

\$50 - \$75

Lot # 557

- 557 North West Coast carved and painted mask-Raven with hair.
  - \$50 \$75
    - \$15 \$30

559 Salish woven cedar and cherry bark basket. \$125 - \$175

- 560 Carved and painted North West Coast yellow cedar mask.
- \$200 \$400561 Native Northwest coast carved and painted "Eagle" dance mask, used at Alert Bay.
- \$200 \$300 Balinese carving of a dragon. 562 \$900 - \$1,100 Two Inuit carvings. 563 \$25 - \$50 Five soapstone carvings. 564 \$25 - \$50 Inuit Ivory carving of a dog team. 565 \$50 - \$100 Inuit carved bone knife. 566 \$40 - \$60
- 567 19th century carved narwhale tusk napkin ring. \$175 - \$225
  568 Inuit bone carved fish. \$50 - \$100
  569 Two Inuit carved stone polar bears. \$50 - \$75
- **570** Inuit carved whale vertebra. \$50 \$100