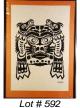

\$50 - \$100

| 592 | Lot # 592<br>Native print signed C.R. Greal.        |                            |  |
|-----|-----------------------------------------------------|----------------------------|--|
| 002 |                                                     | \$200 - \$300              |  |
| 593 | Northwest coast carved stick.                       | ድጋር ድርጋ                    |  |
| 594 | Native drum.                                        | \$25 - \$50                |  |
|     |                                                     | N/A                        |  |
| 595 | Pair of lacquered and ivory inlaid pane             | els.<br>\$50 - \$100       |  |
| 596 | Northwest coast Native limited edition              |                            |  |
| 597 | Northwest coast limited edition print.              | φ30 - φ100                 |  |
|     |                                                     | \$25 - \$50                |  |
| 598 | Northwest coast limited edition print.              | \$25 - \$50                |  |
| 599 | Artist proof print, "Sky Walker".                   |                            |  |
| 600 | Ceremonial drum.                                    | \$25 - \$50                |  |
| 000 | Ceremoniai drum.                                    | \$25 - \$50                |  |
| 601 | Limited edition print, "Silent Spirit".             | \$25 - \$50                |  |
| 602 | Northwest coast carved panel.                       | ψ20 - ψ50                  |  |
|     |                                                     | \$25 - \$50                |  |
| 603 | Carved and painted "Wild Man" mask with horse hair. |                            |  |
|     |                                                     | \$75 - \$125               |  |
| 604 | Northwest coast mask, "Wild Woman"                  | \$50 - \$100               |  |
| 605 | Tribal mask signed Ned Matilpy.                     | ψου φτου                   |  |
|     |                                                     | \$40 - \$60                |  |
| 606 | Carved mask signed Harold Baker.                    | \$25 - \$50                |  |
| 607 | Northwest coast carved and painted m                | nask.                      |  |
| 608 | Shark mask.                                         | \$50 - \$100               |  |
| 000 | Shark mask.                                         | \$50 - \$100               |  |
| 609 | Print signed Alain Constant, "Wonderi               | ng Spirit".<br>\$25 - \$50 |  |