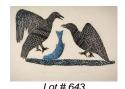

\$50 - \$100

- **486** North West Coast carved and painted mask-Sisiutl style with copper eyebrows.
- **487** Inuit stone cut, dated 1972, "Birds".

\$25 - \$50

\$75 - \$125

**488** Native Northwest coast carved and painted Eagle Dance mask, used at Alert Bay.