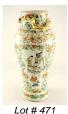

\$200 - \$300

**469** 19th century Japanese vase, ht. 8 inches.

\$50 - \$75

**470** Oriental decorated porcelain covered vase, height 9 1/2 in.

\$50 - \$75

**471** 19th century Chinese vase decorated with flowers around white ground panels with interior scene \$400 - \$600

**471** 19th century Chinese vase decorated with flowers around white ground panels with interior scene \$400 - \$600

Lot # 472

**472** NWC Native apple head doll by Tim Farnsworth, with beaded clothing holding a copper.