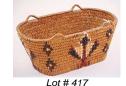

\$20 - \$30

\$25 - \$50

- 417 Salish shopping basket, 12 1/2" long.
- \$50 \$75

N/A

- **418** Salish basket, 10 1/2" long.
- **419** Two Northwest coast style lacquered panels. \$40 - \$60
- **420** Kilim south western pattern rug, approx. 10'x 4'. \$50 \$100