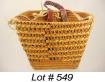

**548** Oil painting on board, unsigned, "Totem". \$50 - \$100

**549** Salish woven cedar carrying basket with imbricated design, height 7 in. ;'

\$150 - \$200

\$25 - \$50

- 51 Native Northwest coast carved and painted "Eagle and Orca" pole.\$150 - \$250
- 552 Salish woven basket with damage.
- **553** Native Northwest coast woven hat.