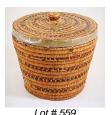

\$20 - \$30

\$25 - \$50

- 417 Salish shopping basket, 12 1/2" long.
- \$50 \$75

N/A

- **418** Salish basket, 10 1/2" long.
- **419** Two Northwest coast style lacquered panels. \$40 - \$60
- **420** Kilim south western pattern rug, approx. 10'x 4'. \$50 \$100