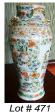

\$200 - \$300

**469** 19th century Japanese vase, ht. 8 inches.

\$50 - \$75

**470** Oriental decorated porcelain covered vase, height 9 1/2 in.

\$50 - \$75

**471** 19th century Chinese vase decorated with flowers around white ground panels with interior scene \$400 - \$600

**471** 19th century Chinese vase decorated with flowers around white ground panels with interior scene \$400 - \$600

Lot # 472

**472** NWC Native apple head doll by Tim Farnsworth, with beaded clothing holding a copper.