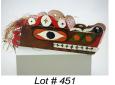

\$50 - \$100

- 449 Oriental large brown glazed earthenware vase.\$25 \$50
- **450** Northwest coast Native talking stick.

\$75 - \$125

**451** Native painted and carved animal mask with cedar hair, length 27 inches.