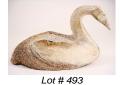

\$125 - \$175

**493** Inuit carved whale bone sculpture of a Canadian Goose, 22".

\$1,250 - \$1,750

| 494 | Northwest coast Native talking stick.                 |  |  |
|-----|-------------------------------------------------------|--|--|
|     | \$75 - \$125                                          |  |  |
| 495 | Engraved sword.                                       |  |  |
|     | \$50 - \$100                                          |  |  |
| 496 | Beaded leather wrapped pipe.<br>\$25 - \$50           |  |  |
| 497 | Northwest coast Native talking stick.                 |  |  |
| 431 | \$75 - \$125                                          |  |  |
| 498 | Early 20th century Nova Scotia Micmac Native basket.  |  |  |
|     | \$20 - \$40                                           |  |  |
| 499 | Basket.                                               |  |  |
|     | \$25 - \$50                                           |  |  |
| 500 | 11 5 5                                                |  |  |
| 501 | \$75 - \$125<br>Basket.                               |  |  |
| 501 | \$25 - \$50                                           |  |  |
| 502 | Large soapstone figure.                               |  |  |
|     | \$100 - \$200                                         |  |  |
| 503 | Northwest coast two handled basket, "Man Eagle".      |  |  |
|     | \$300 - \$400                                         |  |  |
| 504 | Northwest coast two handled basket, "Bear Eagle"      |  |  |
| EOE | \$200 - \$300                                         |  |  |
| 505 | Northwest coast Native talking stick.<br>\$75 - \$125 |  |  |
| 506 | Northwest coast copper.                               |  |  |
|     | \$75 - \$125                                          |  |  |
|     |                                                       |  |  |