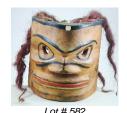

\$150 - \$200

**478** North West Coast painted eagle mask with abalone moon eyes-hair & copper eyebrows.

\$75 - \$150

479 Salish basket, 13" long.

\$40 - \$60

**480** Salish basket, 14" long.

\$50 - \$100

- **481** Salish woven coiled cedar decorated basket.
- \$75 \$125
   482 Large Asian vase.
   \$50 \$100
   483 Northwest coast Native talking stick.
   \$75 \$125
   484 Carved antler.
   \$50 \$100
- 485 Carved antler.