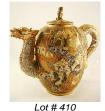

409 Pair of black ground Cloisonne vases.

410 Satsuma teapot with dragon motif.

**410A** Pair of Chinese decorated shells displayed on pierced and carved hardwood stands.

\$400 - \$600

- 411 Pair of Japanese Satsuma vases. \$50 - \$75
- **412** Oriental cloisonne circular bowl, diameter 7 inches.