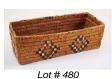

\$150 - \$200

**478** North West Coast painted eagle mask with abalone moon eyes-hair & copper eyebrows.

\$75 - \$150

479 Salish basket, 13" long.

\$40 - \$60

**480** Salish basket, 14" long.

\$50 - \$100

- **481** Salish woven coiled cedar decorated basket.
- \$75 \$125
   482 Large Asian vase.
   \$50 \$100
   483 Northwest coast Native talking stick.
   \$75 \$125
   484 Carved antler.
   \$50 \$100
- 485 Carved antler.