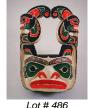

\$50 - \$100

- **486** North West Coast carved and painted mask-Sisiutl style with copper eyebrows.
- **487** Inuit stone cut, dated 1972, "Birds".

\$25 - \$50

\$75 - \$125

**488** Native Northwest coast carved and painted Eagle Dance mask, used at Alert Bay.