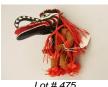

**475** NWC Native apple head doll by Tim Farnsworth, seated holding driftwood.

\$150 - \$200

**476** NWC native apple head doll by Tim Farnsworth, with hat and basket.

\$150 - \$200

**477** Hand made apple head doll by Tim Farnsworth, wearing a hat and holding a basket.