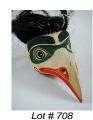

N/A

 421 Papua New Guinea carved and painted wooden mask with rope decoration, length 41 in.
 \$100 - \$150

Lot # 422

422 Old painted Sepik river mask.

**423** Northwest carved and painted mask. \$50 - \$100