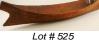

525 North West Coast Native carved canoe. Length: 19 in.

\$100 - \$200

- **526** Carved wooden paddle and a wooden spear. \$15 - \$30
- 527 Native mask by Harold Pool.
- \$25 \$50 528 Northwest coast abalone inlaid eagle bowl. \$150 - \$250
- 529 Eagle rattle. \$100 \$200530 Two woven bottles.
  - \$25 \$50