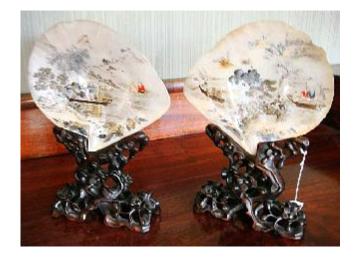

409 Pair of black ground Cloisonne vases.

410 Satsuma teapot with dragon motif.

**410A** Pair of Chinese decorated shells displayed on pierced and carved hardwood stands.

\$400 - \$600

- 411 Pair of Japanese Satsuma vases. \$50 - \$75
- **412** Oriental cloisonne circular bowl, diameter 7 inches.