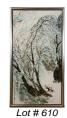

- 610 Oriental watercolour, 53"x 26", "Trees with Horse Back Riders". \$150 - \$250
- **611** 3 Northwest coast Native talking sticks.
- \$75 \$125 612 Dining room table with six chairs and leaf.
  - \$150 \$300
- 613 Northwest coast salmon plaque. \$25 - \$50
- 614 Lot of six Northwest coast carvings.