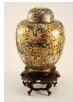

Papa New Guinea Sepik river drum, ht 44".

\$75 - \$100

Two brass collectors plates. 455

\$40 - \$60

Lot # 456

Japanese hand painted two handled vase, 11" 456 height.

\$200 - \$300

Japanese cloisonne charger.

\$100 - \$150

458 Satsuma vase.

\$50 - \$75

459 Cloisonne vase.

\$50 - \$75

African hide drum. 460

\$25 - \$50

Lot # 461