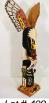

\$700 - \$900

Japanese china blossom and bird decorated umbrella holder.

\$50 - \$75

N.W.C. Native large carved & painted model totem 409 signed Willie George, height 42 inches.

\$300 - \$500

410 African carved figure of a seated man.