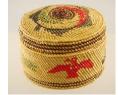

\$400 - \$500

Lot # 406

Inuit coil basket with carved soapstone "Otter" 406 finial, Port Harrison.

\$100 - \$150

Lot # 407

Nuu-chah-nulth large woven covered bottle decorated with whale hunters & birds, ht.11 in.