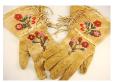

## Ethno World Auction

Tuesday, March 22th 2011

Inuit carved ivory and soapstone "Hunter in 401 Kayak"-David Kasudliuk, Port Harrison, I.6 3/4".

\$250 - \$500

North West coast native carved goat horn spoon, 402 length 6 1/2 in.