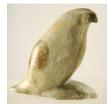

\$100 - \$150

421 African carved wooden pipe.

\$15 - \$30

Lot # 422

Inuit carved soapstone figure of a bird.

\$50 - \$75

- 423 Inuit soapstone carving, "Walrus", Port Harrison. \$50 - \$75
- Small Inuit soapstone carving.