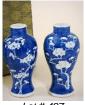

\$400 - \$500

Lot # 406

Inuit coil basket with carved soapstone "Otter" 406 finial, Port Harrison.

\$100 - \$150

Lot # 407

Nuu-chah-nulth large woven covered bottle decorated with whale hunters & birds, ht.11 in.