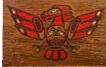

\$700 - \$900

Japanese china blossom and bird decorated umbrella holder.

\$50 - \$75

N.W.C. Native large carved & painted model totem 409 signed Willie George, height 42 inches.

\$300 - \$500

410 African carved figure of a seated man.