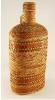

\$400 - \$500

Lot # 406

Inuit coil basket with carved soapstone "Otter" 406 finial, Port Harrison.

\$100 - \$150

Lot # 407

Nuu-chah-nulth large woven covered bottle decorated with whale hunters & birds, ht.11 in.