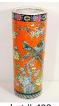

Papa New Guinea Sepik river drum, ht 44".

\$75 - \$100

Two brass collectors plates. 455

\$40 - \$60

Lot # 456

Japanese hand painted two handled vase, 11" 456 height.

\$200 - \$300

Japanese cloisonne charger.