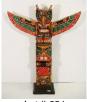

\$700 - \$900

Japanese china blossom and bird decorated umbrella holder.

\$50 - \$75

N.W.C. Native large carved & painted model totem 409 signed Willie George, height 42 inches.

\$300 - \$500

410 African carved figure of a seated man.