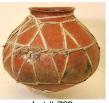

\$300 - \$500

403 Pre-Columbian Art pottery figured bowl.

\$25 - \$50

Lot # 404

Inuit coral basket with carved soapstone Tarmagin 404 finial from Port Harrison.

\$125 - \$175

North West Coast carved and painted cedar 405 standing figure, length 13 1/2 inches.