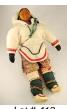

\$25 - \$50

African large hide drum.

\$50 - \$75

Kilim 412

\$100 - \$150

413 Inuit cloth female doll with wooden head, length 18 inches, circa 1962.

\$50 - \$75

414 Inuit cloth male doll with wooden head, length 18 in., c.1962.