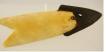

Two North West Coast Native designed painted 418 wooden rattles.

\$20 - \$30

Whale's tooth with narwhal and walrus scrimshaw decoration.

\$75 - \$125

Lot # 420

Carved bone scrimshaw decorated handle decorated with figures and symbols, length 4 3/4in.