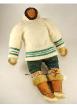

\$25 - \$50

African large hide drum.

\$50 - \$75

Kilim 412

\$100 - \$150

413 Inuit cloth female doll with wooden head, length 18 inches, circa 1962.

\$50 - \$75

414 Inuit cloth male doll with wooden head, length 18 in., c.1962.