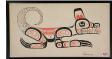

Two North West Coast Native designed painted 418 wooden rattles.

\$20 - \$30

Whale's tooth with narwhal and walrus scrimshaw decoration.

\$75 - \$125

Lot # 420

Carved bone scrimshaw decorated handle decorated with figures and symbols, length 4 3/4in.