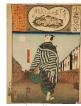

604 Chinese black lacquered low table.

Japanese woodblock print, "Sailboats on water beside Mountain Coast".

\$50 - \$75

Late 18th./early 19th. century Japanese woodblock print, "Standing Figure with Umbrella".