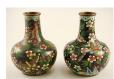

Polychrome and gilded carved Tang style horse.

\$600 - \$800

Lot # 465

Pair of Chinese woven horse hair tribal costumes.

\$75 - \$125

Lot # 466

466 Four cloisonne covered jars.

Cloisonne vase decorated with butterflies, 6" in height.

\$20 - \$40

Cloisonne enamel gilt metal work vase on stand.

\$50 - \$75

469 Two Chinese terra-cotta warrior figures, heights 10 & 9 inches.

\$30 - \$50

Chinese porcelain reclining lady.

\$30 - \$60

Chinese lamp base.