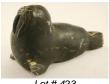

\$100 - \$150

421 African carved wooden pipe.

\$15 - \$30

Lot # 422

Inuit carved soapstone figure of a bird.

\$50 - \$75

- 423 Inuit soapstone carving, "Walrus", Port Harrison. \$50 - \$75
- Small Inuit soapstone carving.