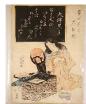

Japanese woodblock print, "Figures Crossing Bridge with Mountains in backgound".

\$75 - \$150

**505** Carved wooden box with leather inset top.

\$25 - \$50

Framed African batik signed IPO, "Man with Club". \$25 - \$50

\$10 - \$15

538 Inuit soapstone plaque carved on both sides, signed on bottom with script and number 3-15516.

\$75 - \$150

Lot # 539

**539** Japanese woodblock print, "Figures on Path Below Mountains".

\$50 - \$75