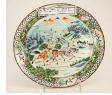

**507** Oriental wicker back carrying basket, height 23 in.

\$25 - \$50

508 Framed African batik signed Lece dated 1982, "Man Dancing". \$25 - \$50 509 Oriental decorated cabinet. \$50 - \$100 510 Two Saddle bags. \$50 - \$100 Lot # 516 Japanese woodblock print, "Herons in Marsh Oriental carved chest. beside Village". \$50 - \$100 \$50 - \$75 Three Chinese carved ivory figures together with dragon motif vase. Pair of Satsuma style plates. 517 \$1,200 - \$1,500 \$25 - \$50 Two African carved wooden figures. \$20 - \$40 Three Satsuma style plates. \$20 - \$30 Satsuma style incense burner. \$20 - \$30 Lot # 520 520 Cased Mahjong set. \$75 - \$150 Lot # 514 Turquoise ground cloisonne vase decorated with cranes. \$20 - \$40 Three cloisonne containers and a shallow dish. \$25 - \$50 522 Collection of arrow heads. \$25 - \$50 Lot with chopstick rests and chopsticks. 523 \$10 - \$20 Two Oriental plates, graduated sizes. \$25 - \$35 515 Two Chinese Lotus decorated vases, 6 1/2" in 525 Japanese terra cotta ground tea set. height. \$10 - \$20 \$30 - \$60 Lot of Native style action figures, etc. 526 \$25 - \$50 Covered brass urn. 527 \$25 - \$50