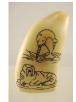

Two North West Coast Native designed painted 418 wooden rattles.

\$20 - \$30

Whale's tooth with narwhal and walrus scrimshaw decoration.

\$75 - \$125

Lot # 420

Carved bone scrimshaw decorated handle decorated with figures and symbols, length 4 3/4in.