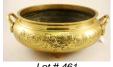

Oriental large brass jardiniere, diameter 10 inches. 461

\$30 - \$60

462 Oriental porcelain garden seat decorated with panda bears, height 18 1/2 in.

\$50 - \$75

Pair of custom made cushions. 463

\$40 - \$60