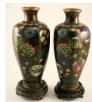

19th. leather chest with brass decoration. 451

\$50 - \$75

Print by Roy Henry Vickers, "Steelhead".

\$50 - \$100

Lot # 453

Pair of cloisonne chargers, 12" in height.

\$100 - \$200

I ot # 454