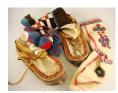

| 588        | Pair of Inuit "muklukas" and a pair of Inu          | it mittans          |
|------------|-----------------------------------------------------|---------------------|
| 300        | raii oi iiidit iiidkidkas and a paii oi iiid        | \$25 - \$50         |
| 589        | Two Haida pottery bowls.                            | <b>040 045</b>      |
| 590        | Small North West Coast "Wild Woman" i               | \$10 - \$15<br>mask |
|            |                                                     | \$10 - \$20         |
| 591        | Haida painting on fungus, "Sea Monster"             | '.<br>\$10 - \$15   |
| 592        | Haida painted wooden "Crane" panel.                 | φιυ - φισ           |
| 500        | North Most Coast Notice was deep Mass               | \$10 - \$15         |
| 593        | North West Coast Native wooden Wasco Wolf".         | o, "Sea             |
|            |                                                     | \$10 - \$15         |
| 594        | Wall mount seal skin cushion.                       | \$10 - \$15         |
| 595        | Lot of soap berry spoon, letter opener, m           |                     |
|            |                                                     | \$10 - \$20         |
| 596        | Oriental painted scroll.                            | \$30 - \$60         |
| 597        | Collection of African wooden carvings.              |                     |
| 598        | Oriental circular hardwood carved table             | \$50 - \$75         |
| 330        | top.                                                | witti giass         |
| <b>500</b> | Kilim.                                              | \$40 - \$60         |
| 599        |                                                     | 200 - \$300         |
| 600        | Oriental scroll painting.                           | <b>450 475</b>      |
| 601        | Large Oriental porcelain vase.                      | \$50 - \$75         |
|            |                                                     | \$20 - \$40         |
| 602        | Carved wooden elephant and a smaller work elephant. | metal               |
|            | work diophant.                                      | \$25 - \$50         |
| 603        | Set of 8 framed Chinese watercolours or             | n silk.             |