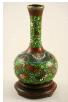

Polychrome and gilded carved Tang style horse.

\$600 - \$800

Lot # 465

Pair of Chinese woven horse hair tribal costumes.

\$75 - \$125

Lot # 466

466 Four cloisonne covered jars.

Cloisonne vase decorated with butterflies, 6" in height.

\$20 - \$40

Cloisonne enamel gilt metal work vase on stand.

\$50 - \$75

469 Two Chinese terra-cotta warrior figures, heights 10 & 9 inches.

\$30 - \$50

Chinese porcelain reclining lady.

\$30 - \$60

Chinese lamp base.