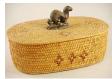

\$400 - \$500

Lot # 406

Inuit coil basket with carved soapstone "Otter" 406 finial, Port Harrison.

\$100 - \$150

Lot # 407

Nuu-chah-nulth large woven covered bottle decorated with whale hunters & birds, ht.11 in.