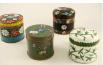

\$25 - \$50

African large hide drum.

\$50 - \$75

Kilim 412

\$100 - \$150

413 Inuit cloth female doll with wooden head, length 18 inches, circa 1962.

\$50 - \$75

414 Inuit cloth male doll with wooden head, length 18 in., c.1962.

Chinese carved hardwood armchair with mother of pearl inlay.

\$100 - \$150

416 Nuu-chah-nulth woven basket, diameter 3 1/2 in. \$50 - \$100

Nuu-chah-nulth circular covered basket, diameter 2 3/8 in.

\$75 - \$125