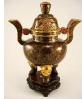

\$25 - \$50

472 Cloisonne covered footed incense burner.

\$50 - \$75

Japanese green glazed porcelain vase, signed on 473 bottom, height 9 3/4 in.

\$100 - \$300

Lot of Asian brass trays and a brass bowl.

\$20 - \$30