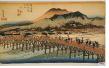

Japanese woodblock print, "Figures Crossing Bridge with Mountains in backgound".

\$75 - \$150

**505** Carved wooden box with leather inset top.

\$25 - \$50

Framed African batik signed IPO, "Man with Club". \$25 - \$50