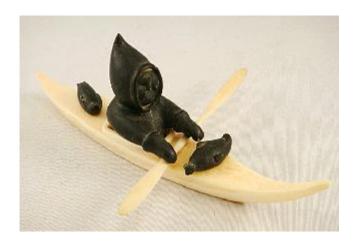

## Ethno World Auction

Tuesday, March 22th 2011

Inuit carved ivory and soapstone "Hunter in 401 Kayak"-David Kasudliuk, Port Harrison, I.6 3/4".

\$250 - \$500

North West coast native carved goat horn spoon, 402 length 6 1/2 in.