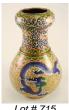

## Ethno World Auction

Tuesday, March 22th 2011

Inuit carved ivory and soapstone "Hunter in 401 Kayak"-David Kasudliuk, Port Harrison, I.6 3/4".

\$250 - \$500

North West coast native carved goat horn spoon, 402 length 6 1/2 in.