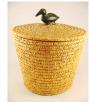

\$300 - \$500

403 Pre-Columbian Art pottery figured bowl.

\$25 - \$50

Lot # 404

Inuit coral basket with carved soapstone Tarmagin 404 finial from Port Harrison.

\$125 - \$175

North West Coast carved and painted cedar 405 standing figure, length 13 1/2 inches.