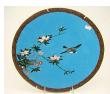

Two North West Coast Native designed painted 418 wooden rattles.

\$20 - \$30

Whale's tooth with narwhal and walrus scrimshaw decoration.

\$75 - \$125

Lot # 420

Carved bone scrimshaw decorated handle decorated with figures and symbols, length 4 3/4in.