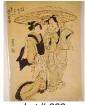

\$50 - \$75

Early Japanese woodblock print, "Standing Geisha".

\$50 - \$100

608 Chinese coromandel round coffee table with mother of pearl boarder.

\$100 - \$150

609 Two limited edition prints signed Art Wilson, "Marshmellaw Wars", "Precedence".