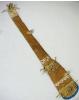

## Ethno World Auction

Tuesday, March 22th 2011

Inuit carved ivory and soapstone "Hunter in 401 Kayak"-David Kasudliuk, Port Harrison, I.6 3/4".

\$250 - \$500

North West coast native carved goat horn spoon, 402 length 6 1/2 in.