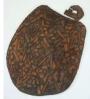

\$300 - \$500

403 Pre-Columbian Art pottery figured bowl.

\$25 - \$50

Lot # 404

Inuit coral basket with carved soapstone Tarmagin 404 finial from Port Harrison.

\$125 - \$175

North West Coast carved and painted cedar 405 standing figure, length 13 1/2 inches.