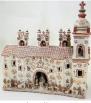

\$150 - \$300

Lot # 555

Central American unusual large decorated terracotta cathedral w.figures,I.21 1/2"h.24.5"

\$100 - \$150

Lot # 556

Oriental blue and white china bowl, diameter 9 1/2 556 in.

\$25 - \$50