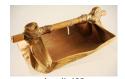

## Ethno World Auction

Tuesday, March 22th 2011

Inuit carved ivory and soapstone "Hunter in 401 Kayak"-David Kasudliuk, Port Harrison, I.6 3/4".

\$250 - \$500

North West coast native carved goat horn spoon, 402 length 6 1/2 in.