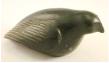

\$100 - \$150

421 African carved wooden pipe.

\$15 - \$30

Lot # 422

Inuit carved soapstone figure of a bird.

\$50 - \$75

- 423 Inuit soapstone carving, "Walrus", Port Harrison. \$50 - \$75
- Small Inuit soapstone carving.