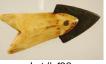

Two North West Coast Native designed painted 418 wooden rattles.

\$20 - \$30

Whale's tooth with narwhal and walrus scrimshaw decoration.

\$75 - \$125

Lot # 420

Carved bone scrimshaw decorated handle decorated with figures and symbols, length 4 3/4in.