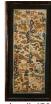

\$25 - \$50

448 Pair of limited edition prints signed Cobiness, "Wood Ducks" and "Sandpiper".

I ot # 449

New Guinea style carved wooden shield shaped story board.

\$25 - \$50

450 19th century metallic thread embroidered panel. \$80 - \$100