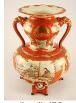

\$700 - \$900

Japanese china blossom and bird decorated umbrella holder.

\$50 - \$75

N.W.C. Native large carved & painted model totem 409 signed Willie George, height 42 inches.

\$300 - \$500

410 African carved figure of a seated man.