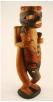

\$700 - \$900

Japanese china blossom and bird decorated umbrella holder.

\$50 - \$75

N.W.C. Native large carved & painted model totem 409 signed Willie George, height 42 inches.

\$300 - \$500

410 African carved figure of a seated man.