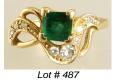

Sterling silver straight line bracelet.

\$100 - \$150

Gold and Ruby ring.

\$300 - \$500

14k yellow gold emerald and diamond ring with consignors appraisal.

\$800 - \$1,200

|     | Lot # 488                                                   |                         |
|-----|-------------------------------------------------------------|-------------------------|
| 488 | 14k yellow gold natural ruby and diamor                     | nd ring.<br>400 - \$600 |
| 489 | 14k yellow and white gold three stone di ring.              |                         |
|     |                                                             | 250 - \$350             |
| 490 | 14k yellow gold and diamond ring.                           | 200 - \$300             |
| 491 | Crystal heart shaped dresser box with s                     | -                       |
| 492 | Hallmarked silver cream and sugar.                          |                         |
|     |                                                             | \$50 - \$75             |
| 493 | Two Dutch silver medallions on chains, 1945.                | one dated               |
|     | 10-10.                                                      | \$50 - \$75             |
| 494 | Hallmarked silver basket.                                   |                         |
| 405 | -                                                           | 100 - \$150             |
| 495 | Hallmarked silver picture frame with ribb decorated top.    | on                      |
|     |                                                             | \$50 - \$75             |
| 496 | French silver toddy ladle, circa 1880.                      |                         |
|     |                                                             | 100 - \$150             |
| 497 | Late Victorian silver ladle; London, 1899                   |                         |
| 498 | ې<br>Silver soup ladle, London 1820.                        | 100 - \$150             |
| 490 |                                                             | 200 - \$300             |
| 499 | Silver and horn toddy ladle.                                |                         |
|     | -                                                           | \$50 - \$100            |
| 500 | Georgian silver shell shaped dish.                          | <b>^ ^</b>              |
| E04 |                                                             | \$75 - \$100            |
| 501 | Hallmarked silver cream jug.                                | \$40 - \$60             |
| 502 | Pair of Georgian hallmarked sterling silv London c.1811/12. |                         |