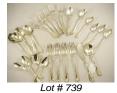

\$25 - \$50

**739** Set of Northumbria sterling silver flatware, 27 pieces.

\$300 - \$400

**740** George Jensen 74 piece "Blue Shark" pattern stainless steel flatware.

\$1,500 - \$2,000

- 741 loolite stones set in sterling silver.
  \$40 \$60
  742 Mikimoto cultured pearl pendant necklace.
  \$75 \$125
  743 Two sterling silver bracelets.
- \$50 \$100
- **744** Three sterling silver brooches.
- 745 Stainless steel Fender watch.