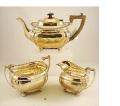

## **BeDazzled Auction**

Tuesday, June 7th 2011

401 Four piece Victorian silver tea & coffee service by Hancocks & Co.; London 1870 & 1871. \$1,500 - \$2,000

I of # 402 Impressive Victorian decorated silver punch 402 bowl:Sheffield 1885, approx.wt.44 oz.