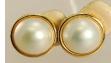

| 543 | Pair of 18k yellow gold and emerald earrings with |
|-----|---------------------------------------------------|
|     | consignors appraisal.                             |

|     | 0 11                       | \$800 - \$1,200 |
|-----|----------------------------|-----------------|
| 544 | Three ladies wristwatches. |                 |
|     |                            | \$20 - \$40     |