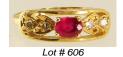

605 14k white gold and blue diamond ring.

\$250 - \$500

| 606 | 18k yellow gold ruby and diamond ring.            |  |
|-----|---------------------------------------------------|--|
|     | \$250 - \$350                                     |  |
| 607 | 10k yellow gold and gemstone ring.                |  |
|     | \$25 - \$50                                       |  |
| 608 | Silver and coloured hardstone bracelet.           |  |
|     | \$25 - \$50                                       |  |
| 609 | 14k white gold and diamond solitaire ring.        |  |
|     | \$150 - \$250                                     |  |
| 610 | 9k yellow gold locket on a 10k yellow gold chain. |  |
|     | \$50 - \$75                                       |  |
| 611 | Edward VII silver Christening mug; Birmingham,    |  |
|     | 1903.                                             |  |
|     | \$75 - \$100                                      |  |