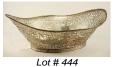

\$600 - \$800

 443
 Scottish hallmarked sterling silver coffee pot.

 \$250 - \$350

444 Dutch silver basket with pierced open work decoration.

\$300 - \$500

**445** George III silver teapot-London 1813 by Alice & George Burrows.