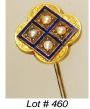

- **460** Antique 14k blue enamel pearl stickpin in original box.
- \$250 \$350461 Five piece hallmarked silver and tortoise shell dresser set.
- **462** Lady's full length fur coat.

\$125 - \$175

\$100 - \$150