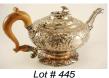

\$600 - \$800

 443
 Scottish hallmarked sterling silver coffee pot.

 \$250 - \$350

444 Dutch silver basket with pierced open work decoration.

\$300 - \$500

**445** George III silver teapot-London 1813 by Alice & George Burrows.

\$500 - \$700

**446** Cased pair of English hallmarked sterling silver pickle forks.

\$25 - \$50

**447** Edward VII good quality silver pierced handled bowl,Sheffield 1904, diameter 6 3/4in.

\$150 - \$250