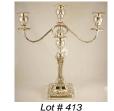

tray. \$150 - \$250

412 Silver plated presentation tray dated 1899, length with handles 24 in.

\$50 - \$100

**413** Silver candelabrum, Birmingham 1908.

- 414 Birks sterling silver gravy boat.
- \$75 \$125 415 Edward VII silver wine bottle cooler;London, 1906, height 5 1/2 in