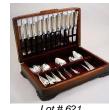

|              | Lot # 621                                           |                                |  |
|--------------|-----------------------------------------------------|--------------------------------|--|
| 621          | Birks sterling silver flatware service in a walnut  |                                |  |
|              | canteen, 43 pieces.                                 |                                |  |
|              |                                                     | 500 - \$700                    |  |
|              | -                                                   | 500 - \$700                    |  |
| 622          | Sterling silver dresser mirror.                     |                                |  |
|              |                                                     | \$25 - \$50                    |  |
| 623          | Hallmarked silver Christening mug.                  |                                |  |
| 025          | rialinarked silver Christening hug.                 |                                |  |
|              |                                                     | \$50 - \$75                    |  |
| 624          | English hallmarked sterling silver sauce            | boat,                          |  |
|              | Jay,Richard Attenborough & Co., Chester c.1911.     |                                |  |
|              |                                                     | \$100 - \$150                  |  |
|              |                                                     | 5100 - \$150                   |  |
| 625          | Rogers sterling silver cream and sugar.             |                                |  |
|              |                                                     | \$50 - \$75                    |  |
| 626          | Continental silver beaker.                          |                                |  |
| 020          | Continental silver beaker.                          | <b>\$</b> \$\$\$               |  |
|              |                                                     | \$30 - \$50                    |  |
| 627          | Pair of hallmarked silver candlesticks.             |                                |  |
|              |                                                     | \$40 - \$60                    |  |
| <b>C D D</b> | Two bollmorked starling allyer peokin ris           |                                |  |
| 628          | Two hallmarked sterling silver napkin rir           | -                              |  |
|              |                                                     | \$25 - \$35                    |  |
| 629          | English hallmarked sterling silver and ivory pocket |                                |  |
|              | knife.                                              |                                |  |
|              | Kille.                                              | <b>₫</b> ₽0 <b>₫</b> 75        |  |
|              |                                                     | \$50 - \$75                    |  |
| 630          | English hallmarked sterling silver and m            | other of                       |  |
|              | pearl pocket knife.                                 |                                |  |
|              |                                                     | \$50 - \$75                    |  |
| 004          |                                                     | ψυυ ψιυ                        |  |
| 631          | 14k gold ring and earrings.                         |                                |  |
|              |                                                     | \$25 - \$50                    |  |
| 632          | Green amethyst gold plated ring.                    |                                |  |
|              | ereen anenger gela platea ning.                     | \$20 - \$40                    |  |
|              |                                                     | φ <b>20 -</b> φ <del>4</del> 0 |  |
|              |                                                     |                                |  |