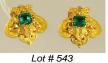

| 543 | Pair of 18k yellow gold and emerald earrings with |
|-----|---------------------------------------------------|
|     | consignors appraisal.                             |

|     | 0 11                       | \$800 - \$1,200 |
|-----|----------------------------|-----------------|
| 544 | Three ladies wristwatches. |                 |
|     |                            | \$20 - \$40     |