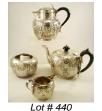

\$50 - \$75

**440** Four piece hallmarked silver tea service with ribbon decoration, teapot different.

\$400 - \$600

**441** French silver sugar spoon, circa 1900.

\$75 - \$125

**442** George III silver loving cup- London 1787, maker John Kidder, 4 3/4" in height.