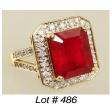

\$8,000 - \$12,000

422 14k yellow gold and platinum diamond solitaire ring, 1.04ct with consignors appraisal.

\$2,500 - \$3,500

14k yellow gold triple strand bracelet. 423

\$2,000 - \$3,000

424 14k yellow and white gold diamond bracelet. \$2,500 - \$3,500