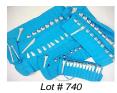

\$25 - \$50

**739** Set of Northumbria sterling silver flatware, 27 pieces.

\$300 - \$400

**740** George Jensen 74 piece "Blue Shark" pattern stainless steel flatware.

\$1,500 - \$2,000

- 741 loolite stones set in sterling silver.
  \$40 \$60
  742 Mikimoto cultured pearl pendant necklace.
  \$75 \$125
  743 Two sterling silver bracelets.
- \$50 \$100
- **744** Three sterling silver brooches.
- 745 Stainless steel Fender watch.