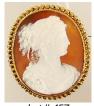

## Lot # 457

**457** Early 19th century shell carved cameo mounted in yellow gold.

\$400 - \$600

**458** Tested 18k yellow gold and emerald ring.

\$500 - \$800

459 14k yellow gold and diamond ring.

\$1,200 - \$1,400