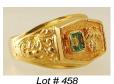

## Lot # 457

**457** Early 19th century shell carved cameo mounted in yellow gold.

\$400 - \$600

**458** Tested 18k yellow gold and emerald ring.

\$500 - \$800

459 14k yellow gold and diamond ring.

\$1,200 - \$1,400