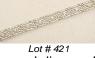

\$100 - \$150

419 Good quality ivory page turner with decorated silver handle, length 14 1/2 inches.

\$75 - \$125

420 Continental silver heart shaped dresser box.

\$50 - \$100

421 French platinum and diamond bracelet approx. 15.41 cts total diamonds, with consignors appraisal.