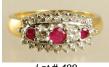

Sterling silver straight line bracelet.

\$100 - \$150

Gold and Ruby ring.

\$300 - \$500

14k yellow gold emerald and diamond ring with consignors appraisal.

\$800 - \$1,200

|     | Lot # 488                                                   |                         |
|-----|-------------------------------------------------------------|-------------------------|
| 488 | 14k yellow gold natural ruby and diamor                     | nd ring.<br>400 - \$600 |
| 489 | 14k yellow and white gold three stone di ring.              |                         |
|     |                                                             | 250 - \$350             |
| 490 | 14k yellow gold and diamond ring.                           | 200 - \$300             |
| 491 | Crystal heart shaped dresser box with s                     | -                       |
| 492 | Hallmarked silver cream and sugar.                          |                         |
|     |                                                             | \$50 - \$75             |
| 493 | Two Dutch silver medallions on chains, 1945.                | one dated               |
|     | 10-10.                                                      | \$50 - \$75             |
| 494 | Hallmarked silver basket.                                   |                         |
| 405 | -                                                           | 100 - \$150             |
| 495 | Hallmarked silver picture frame with ribb decorated top.    | on                      |
|     |                                                             | \$50 - \$75             |
| 496 | French silver toddy ladle, circa 1880.                      |                         |
|     |                                                             | 100 - \$150             |
| 497 | Late Victorian silver ladle; London, 1899                   |                         |
| 498 | ې<br>Silver soup ladle, London 1820.                        | 100 - \$150             |
| 490 |                                                             | 200 - \$300             |
| 499 | Silver and horn toddy ladle.                                |                         |
|     | -                                                           | \$50 - \$100            |
| 500 | Georgian silver shell shaped dish.                          | <b>^ ^</b>              |
| E04 |                                                             | \$75 - \$100            |
| 501 | Hallmarked silver cream jug.                                | \$40 - \$60             |
| 502 | Pair of Georgian hallmarked sterling silv London c.1811/12. |                         |