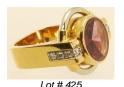

\$1,000 - \$1,500

**425** 18k garnet and diamond ring with appraisal. \$800 - \$1,200

**426** 14k white gold opal and diamond dinner ring. \$600 - \$800

*Lot # 427* **427** 18k yellow gold ruby and diamond ring. \$800 - \$1,200