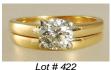

\$8,000 - \$12,000

422 14k yellow gold and platinum diamond solitaire ring, 1.04ct with consignors appraisal.

\$2,500 - \$3,500

14k yellow gold triple strand bracelet. 423

\$2,000 - \$3,000

424 14k yellow and white gold diamond bracelet. \$2,500 - \$3,500