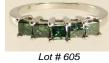

605 14k white gold and blue diamond ring.

\$250 - \$500

| 606 | 18k yellow gold ruby and diamond ring.            |  |
|-----|---------------------------------------------------|--|
|     | \$250 - \$350                                     |  |
| 607 | 10k yellow gold and gemstone ring.                |  |
|     | \$25 - \$50                                       |  |
| 608 | Silver and coloured hardstone bracelet.           |  |
|     | \$25 - \$50                                       |  |
| 609 | 14k white gold and diamond solitaire ring.        |  |
|     | \$150 - \$250                                     |  |
| 610 | 9k yellow gold locket on a 10k yellow gold chain. |  |
|     | \$50 - \$75                                       |  |
| 611 | Edward VII silver Christening mug; Birmingham,    |  |
|     | 1903.                                             |  |
|     | \$75 - \$100                                      |  |