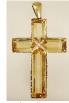

Lot # 428

**428** 18k yellow and white gold three stone ring, .78ct, .43ct and .39ct.

\$2,500 - \$3,500

**429** Platinum diamond and synthetic sapphire ring. \$1,500 - \$2,000

- Lot # 430
- 430 Victorian Topaz and yellow gold cross brooch, in original box.\$800 \$1,200
- **431** English hallmarked silver square shaped inkwell with glass liner.
- **432** Pair of Continental silver three branch silver candelabra.