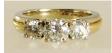

Lot # 428

**428** 18k yellow and white gold three stone ring, .78ct, .43ct and .39ct.

\$2,500 - \$3,500

**429** Platinum diamond and synthetic sapphire ring. \$1,500 - \$2,000

- Lot # 430
- 430 Victorian Topaz and yellow gold cross brooch, in original box.\$800 \$1,200
- **431** English hallmarked silver square shaped inkwell with glass liner.
- **432** Pair of Continental silver three branch silver candelabra.