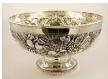

## **BeDazzled Auction**

Tuesday, June 7th 2011

401 Four piece Victorian silver tea & coffee service by Hancocks & Co.; London 1870 & 1871. \$1,500 - \$2,000

I of # 402 Impressive Victorian decorated silver punch 402 bowl:Sheffield 1885, approx.wt.44 oz.

\$1,500 - \$2,500

- 403 English hallmarked sterling silver creamer, Clement Cheese, London c.1820.
- \$50 \$100 Edward VII silver two handled trophy cup, length 5 404 inches.
- \$125 \$175 Hallmarked silver gilt wash figural goblet. 405
- \$100 \$200 406 Victorian hallmarked sterling silver goblet, London 1875.
- \$150 \$200 407 Hallmarked silver claret jug, London 1853, maker GI, 12" in height.
- \$1,500 \$2,500 408 Large set of Birks Regency Plated flatware with canteen.
- \$150 \$300 409 Silver plated two handled tray.
- \$50 \$100 410 Silver plate two handled tray.
- \$50 \$100 6 piece silver plated tea and coffee service with 411