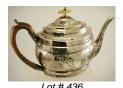

- **436** George III silver teapot; London 1804 by S.A. \$500 - \$700
- **437** Georgian sugar basin with a pair of Georgian silver sugar tongs.
  - \$150 \$250
- **438** George III silver cream jug: London 1802. \$200 - \$300
- **439** Crystal sugar shaker with hallmarked top.