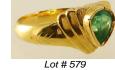

\$25 - \$50

- Lot # 578
- **578** Pair of 18k white gold and tanzanite and diamond earrings.

\$300 - \$500

| 579  | Tested 18k yellow gold and emerald ring.                             |  |  |
|------|----------------------------------------------------------------------|--|--|
|      | \$500 - \$800                                                        |  |  |
| 580  | 14k yellow gold and diamond ring.                                    |  |  |
|      | \$100 - \$150                                                        |  |  |
| 581  | Box with silver plated flatware.                                     |  |  |
|      | \$25 - \$50                                                          |  |  |
| 582  |                                                                      |  |  |
|      | \$20 - \$30                                                          |  |  |
| 583  | Birks Regency silver plated meat tray.                               |  |  |
| E0 4 | \$50 - \$75                                                          |  |  |
| 584  | Pair of silver plate candlesticks.<br>\$50 - \$75                    |  |  |
| 585  | Decorative wall mirror with gilt corners and edges.                  |  |  |
| 505  | \$50 - \$75                                                          |  |  |
| 586  | Silver plate fruit motif coddler.                                    |  |  |
|      | \$25 - \$50                                                          |  |  |
| 587  | Lot of continental flatware.                                         |  |  |
|      | \$50 - \$75                                                          |  |  |
| 588  | Victorian silver fruit service for six with mother of pearl handles. |  |  |
|      | \$75 - \$100                                                         |  |  |
|      |                                                                      |  |  |