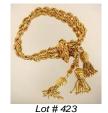

\$8,000 - \$12,000

422 14k yellow gold and platinum diamond solitaire ring, 1.04ct with consignors appraisal.

\$2,500 - \$3,500

14k yellow gold triple strand bracelet. 423

\$2,000 - \$3,000

424 14k yellow and white gold diamond bracelet. \$2,500 - \$3,500