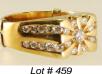

## Lot # 457

**457** Early 19th century shell carved cameo mounted in yellow gold.

\$400 - \$600

**458** Tested 18k yellow gold and emerald ring.

\$500 - \$800

459 14k yellow gold and diamond ring.

\$1,200 - \$1,400