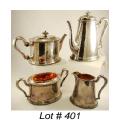

## **BeDazzled Auction**

Tuesday, June 7th 2011

401 Four piece Victorian silver tea & coffee service by Hancocks & Co.; London 1870 & 1871. \$1,500 - \$2,000

I of # 402 Impressive Victorian decorated silver punch 402 bowl:Sheffield 1885, approx.wt.44 oz.