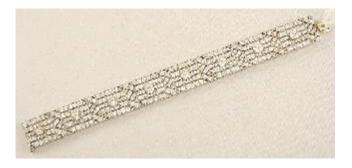

\$100 - \$150

419 Good quality ivory page turner with decorated silver handle, length 14 1/2 inches.

\$75 - \$125

420 Continental silver heart shaped dresser box.

\$50 - \$100

421 French platinum and diamond bracelet approx. 15.41 cts total diamonds, with consignors appraisal.