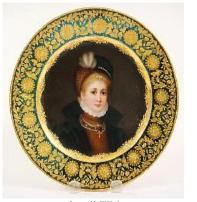

**753** Royal Doulton Lambeth ware vase. \$75 - \$125

Lot # 754 754 Dresden painted and decorated china plate-"Philipine Welser, diameter 9 3/8 in.

**755** Two Royal Doulton "flambe" birds. \$40 - \$60

Lot # 756 756 Dresden painted and decorated china plate- "Marquise v.Pompado", dia. 9 3/8 in.