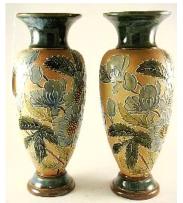

767 Framed print signed Herman, dated 1882. \$25 - \$50 768 Oak china cabinet. \$300 - \$500 769 Moorcroft vase, 8" high. \$150 - \$250 770 Doulton embossed water pitcher with sterling silver rim. \$100 - \$200 771 Moorcroft tobacco humidor. \$75 - \$125 772 Wedgwood biscuit barrel. \$100 - \$150 773 Four Royal Vienna china decorated plates. \$50 - \$75 774 Coloured woodcut signed M.F. Wilby, "Cactus Flowers with Newspapers". \$25 - \$50 775 Oil on board, unsigned, 13"x19", "Vegetables". \$25 - \$35 776 Framed drawing initialed ABB, "Tall Buildings". \$10 - \$20 777 Flower pot. \$20 - \$40 778 Mahogany pedestal. \$25 - \$50 779 Pair of watercolours by Deirdre Robert(one signed), 12 3/4"x 9", "Tibetan Scarves"... \$200 - \$400 **780** Oak arts and crafts rocking chair with needlepoint upholstery. \$100 - \$200

781 Myrtle and fruitwood inlaid Castleform cabinet/bar.

\$500 - \$700

Lot # 782 782 Art Nouveau pierced pewter and green glass pitcher with stopper, height 15 inches.

\$50 - \$75

"Hesitation". \$20 - \$30 433 Framed 19th century print. \$20 - \$30 434 Oil painting signed G. Sedagala, "Hula Dancers". \$20 - \$30 435 Coloured pen and ink signed Lawrie Digman, dated 2008, 16"x 20", "Big Mac". 4 \$75 - \$125 436 Coloured pencil and ink signed Laurie Digman, 2001, 8 1/2"x 11", "Blue Moon". \$40 - \$50 437 Pecan open armchair. \$50 - \$100 438 H.J.Wood Ltd. art pottery charger "Indian Tree" pattern, dia.12 in. \$25 - \$50 4 439 Limited edition print, "Fisherman". \$10 - \$20 4 Lot # 440 4 440 Coloured etching signed T.Bassell Price, 10"X 13", "Dreamie Constellations" \$75 - \$100