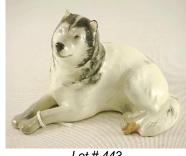

|    | LUI # 443                              |
|----|----------------------------------------|
| 43 | Porcelain dog signed Leo Mol           |
|    | Winnipeg 56, length 6 inches.          |
|    |                                        |
|    | \$150 - \$300                          |
| 44 | Carlton ware rouge Royale dish.        |
|    | \$40 - \$60                            |
| 45 | Large art glass penguin figured        |
|    | paperweight, height 11 1/2 in.         |
|    | \$25 - \$50                            |
| 46 | Lot of Italian art glass figurines.    |
| 10 |                                        |
|    | \$40 - \$60                            |
| 47 | Painted porcelain leaf form bowl, dia: |
|    | 9".                                    |
|    | \$20 - \$30                            |
| 18 | Man's toiletries kit.                  |
| 10 | \$25 - \$50                            |
|    |                                        |
| 49 | Lot of Daum crystal stemware and       |
|    | decanter.                              |
|    | \$150 - \$300                          |
| 50 | German volcanic rock table lamp.       |
|    | \$25 - \$50                            |
|    |                                        |
| 52 | Modern computer chair.                 |
|    | \$25 - \$50                            |
| 53 | Rosenthal studio line glass salad      |
| -  | bowl.                                  |
|    | \$150 - \$200                          |