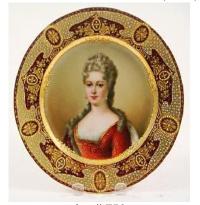

#### \$40 - \$60

**761** Pair of crystal dresser bottles with sterling silver and green enamel mounts.

\$50 - \$75

**762** China hand painted urn with ormolu top and base, height 16 in.

\$50 - \$75

**763** Ltd. ed. print signed Calve, 9/50, "The Wind in its cold Knights Armour...".