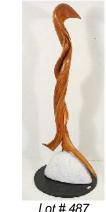

#### 486 Japanese vase.

**487** Wooden sculpture mounted on stone on a swivel base, overall height 31 inches.

\$75 - \$125 488 Art pottery vase signed Searle. \$20 - \$30

- *Lot # 489* **489** Art glass shaped vase signed Holmegaard, height 16 3/4 in.
- \$50 \$75 **490** Purple and blue coloured art glass vase, height 11 1/2 in.