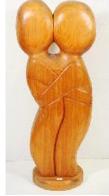

\$10 - \$20

Lot # 497 497 Wooden carving signed G.Montgomery 1989, "Couple kissing", height 25 1/2 in.

\$50 - \$100

- **498** Oil painting signed F.M. Shinn (Florence), "Abstract".
  - \$25 \$50
- **499** Small lot of leather and tapestry purses.