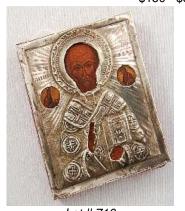

*Lot # 715* **715** Russian silver mounted icon- "Mary and Jesus", 3 3/8 in. x 2 5/8 in. \$150 - \$300

Lot # 716 716 Russian silver mounted icon-"St.Nicholas in Summer", 2 5/8in. x 2 1/4in.

\$100 - \$200