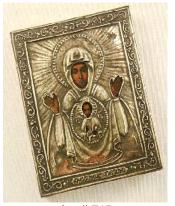

\$600 - \$800

**740** Brass four glass hanging light fixture. \$100 - \$200

**741** Art Glass table lamp with light up base.

714 Russian silver mounted icon- "Mary and Jesus", 2 5/8in. x 2 1/4in. \$100 - \$200

*Lot # 715* **715** Russian silver mounted icon- "Mary and Jesus", 3 3/8 in. x 2 5/8 in. \$150 - \$300

Lot # 716 716 Russian silver mounted icon-"St.Nicholas in Summer", 2 5/8in. x 2 1/4in.

\$100 - \$200