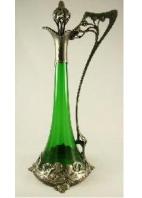

781 Myrtle and fruitwood inlaid Castleform cabinet/bar.

\$500 - \$700

Lot # 782 782 Art Nouveau pierced pewter and green glass pitcher with stopper, height 15 inches.

\$50 - \$75

"Hesitation". \$20 - \$30 433 Framed 19th century print. \$20 - \$30 434 Oil painting signed G. Sedagala, "Hula Dancers". \$20 - \$30 435 Coloured pen and ink signed Lawrie Digman, dated 2008, 16"x 20", "Big Mac". 4 \$75 - \$125 436 Coloured pencil and ink signed Laurie Digman, 2001, 8 1/2"x 11", "Blue Moon". \$40 - \$50 437 Pecan open armchair. \$50 - \$100 438 H.J.Wood Ltd. art pottery charger "Indian Tree" pattern, dia.12 in. \$25 - \$50 4 439 Limited edition print, "Fisherman". \$10 - \$20 4 Lot # 440 4 440 Coloured etching signed T.Bassell Price, 10"X 13", "Dreamie Constellations" \$75 - \$100