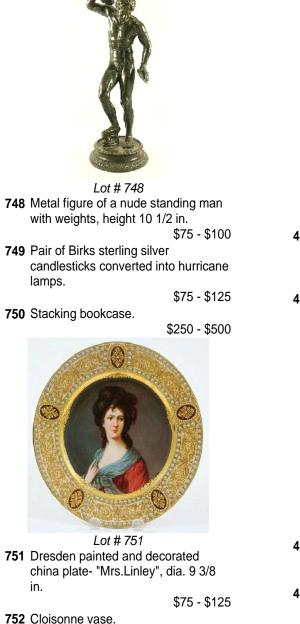

amel mounts.

\$50 - \$75

**762** China hand painted urn with ormolu top and base, height 16 in.

\$50 - \$75

**763** Ltd. ed. print signed Calve, 9/50, "The Wind in its cold Knights Armour...".

#### \$50 - \$75

**764** Pr. of Oil paintings signed F.M. Shinn (Florence) "Floral Studies".

\$25 - \$50

**765** Lot of good quality coloured etched and cut glass stemware.

#### \$75 - \$125

**766** Framed drawing signed Silverman. \$20 - \$40

742 Print after M.C.Escher dated in image 1938, "Day and Night". \$100 - \$150



- *Lot # 743* **743** German porcelain urn with angel handles.
- \$50 \$100 744 Chip carved oak floral decorated table. \$75 - \$125
- 745 Tabriz carpet.
- \_\_\_\_
- 746 Bokhara mat.
- 747 Art Nouveau leaded glass window pane.

\$20 - \$30

\$200 - \$300

\$20 - \$30



\$20 - \$40

#### 486 Japanese vase.



**487** Wooden sculpture mounted on stone on a swivel base, overall height 31 inches.

\$75 - \$125 488 Art pottery vase signed Searle. \$20 - \$30



- *Lot # 489* **489** Art glass shaped vase signed Holmegaard, height 16 3/4 in.
- \$50 \$75 **490** Purple and blue coloured art glass vase, height 11 1/2 in.

\$30 - \$50

491 Marble top coffee table.

- \$25 \$50
- \$25 \$50

492 Tabriz carpet.

- \$150 \$250
- **493** Coloured pencil and ink drawing signed Lawrie Digman, dated 1999, 11"x 14", "White Water..."

\$40 - \$50

- **494** Coloured pencil and ink drawing signed Lawrie Digman, dated 2002, 17 1/2"x 23", "Seed...
  - \$75 \$125
- **495** Table top gilt trimmed mirror. \$20 - \$30
- 496 Lot of drawings and etchings.

\$10 - \$20



Lot # 49