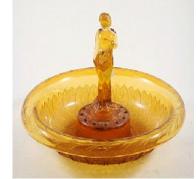

Lot # 535 535 Amber coloured art glass bowl with figure and flower frog, dia.12 3/4". \$50 - \$75

536 Pair of crystal vases.

\$20 - \$30

537 Mille fiore paperweight with blue ground. \$15 - \$30

. .... ..