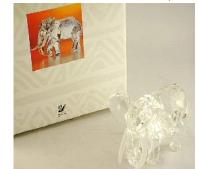

672 Noritake bowl marked, "Hand Painted Nippon". \$25 - \$50

Three piece of hand painted china. \$40 - \$60

|     | Lot # 674                            |
|-----|--------------------------------------|
| 674 | Swarovski crystal elephant- 1983     |
| 0/4 | inspiration Africa with box.         |
|     | \$100 - \$150                        |
|     | *                                    |
| 675 | Japanese tea service with lithophane |
|     | cups.                                |
|     | \$50 - \$75                          |
| 676 | Lot of Waterford crystal.            |
|     | \$200 - \$300                        |
| 677 |                                      |
| 0// | 19th century hand painted covered    |
|     | tureen.                              |
|     | \$50 - \$100                         |
| 678 | Green glazed Noritake tazza hand     |
|     | painted.                             |
|     | \$15 - \$30                          |
| 679 | Herend hand painted vase.            |
|     | \$50 - \$75                          |
| 600 |                                      |
| 000 | Herrend china oval shaped platter,   |
|     | length 17 in.                        |
|     | \$50 - \$75                          |
| 681 | Edwardian mahogany bow front curio   |
|     | cabinet with claw feet.              |
|     | \$800 - \$1,200                      |
| 682 | Three Aynsley Orchard fruit cabinet  |
| 001 | plates and a dish.                   |
|     | \$75 - \$125                         |
|     | $\varphi_1 0 = \varphi_1 2 0$        |