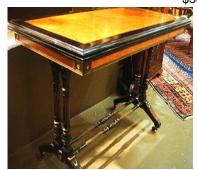

Lot # 339

339 Brass twelve branch chandelier.

\$200 - \$300

Lot # 340

**340** Good quality 19th. century Oriental papier mache tea caddy, length 10 1/2 in.

\$200 - \$300

**341** Georgian style mahogany leather top library table.

\$500 - \$700

**342** Edwardian marquetry inlaid rosewood side cabinet.

\$2,500 - \$3,500

Lot # 7
7 Miniature of Alexandrea v.Bayern in an ivory decorated frame.

\$50 - \$75

Lot # 8
8 Miniature of a lady with hat in an octagonal bird's eye maple and ivory frame.