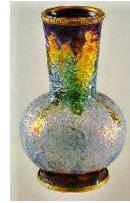

|  |  |

\$15 - \$30

\$100 - \$150

**64** Pair of oils on canvas indistinctly signed, 17 in. x

\$100 - \$150

22 in., "Village Scenes".

50 Small pitcher, orange, blue design.

51 Indo-Tabriz runner.



Lot # 316
316 Georgian inlaid mahogany tea caddy with metal scoop.



Lot # 317
317 Continental brass carriage style clock.

\$75 - \$150



Lot # 318

- **318** Rare signed French enamel vase, height 3 1/2 in. \$300 \$400
- 319 Early 19th. century Chinese porcelain brush wash shallow dish, diameter 3 1/2 in. \$50 \$100
- **320** 19th. century Chinese nephrite jade wash painters shallow dish.

301 Linclon Bennett & Co. bowler hat.

Lot # 302

**302** Edwardian carved walnut display cabinet. \$500 - \$700

303 19th century Wedgwood blue and white dishes.

\$50 - \$100

304 19th century Wedgwood blue and white footed bowls.

\$75 - \$125

305 19th century Wedgwood blue and white bowls.

\$75 - \$125

306 19th century Wedgwood blue and white dishes. \$75 - \$125

307 Queen Ann side chair.

\$100 - \$200

308 Oil on canvas signed Allen Sapp, 18 in. x 24 in., "Elders Gathering for Ceremony".

\$1.000 - \$1.500

309 Oil on canvas s