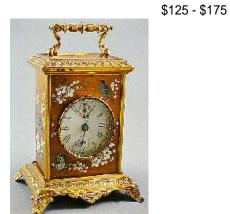

|  |  |

\$15 - \$30

\$100 - \$150

**64** Pair of oils on canvas indistinctly signed, 17 in. x

\$100 - \$150

22 in., "Village Scenes".

50 Small pitcher, orange, blue design.

51 Indo-Tabriz runner.



Lot # 316
316 Georgian inlaid mahogany tea caddy with metal scoop.



Lot # 317
317 Continental brass carriage style clock.

\$75 - \$150



Lot # 318

- **318** Rare signed French enamel vase, height 3 1/2 in. \$300 \$400
- 319 Early 19th. century Chinese porcelain brush wash shallow dish, diameter 3 1/2 in. \$50 \$100
- **320** 19th. century Chinese nephrite jade wash painters shallow dish.

301 Linclon Bennett & Co. bowler hat.

Lot # 302

**302** Edwardian carved walnut display cabinet. \$500 - \$700

303 19th century Wedgwood blue and white dishes.

\$50 - \$100

304 19th century Wedgwood blue and white footed bowls.

\$75 - \$125

305 19th century Wedgwood blue and white bowls.

\$75 - \$125

306 19th century Wedgwood blue and white dishes. \$75 - \$125

307 Queen Ann side chair.

\$100 - \$200

308 Oil on canvas signed Allen Sapp, 18 in. x 24 in., "