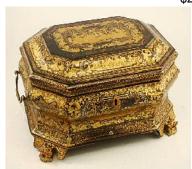

Lot # 339

339 Brass twelve branch chandelier.

\$200 - \$300

Lot # 340

**340** Good quality 19th. century Oriental papier mache tea caddy, length 10 1/2 in.

\$200 - \$300

**341** Georgian style mahogany leather top library table.