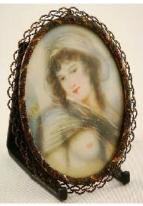

\$500 - \$700

**342** Edwardian marquetry inlaid rosewood side cabinet.

\$2,500 - \$3,500

Lot # 7
7 Miniature of Alexandrea v.Bayern in an ivory decorated frame.

\$50 - \$75

Lot # 8
8 Miniature of a lady with hat in an octagonal bird's eye maple and ivory frame.