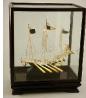

\$40 - \$60

Lot # 413

Hong Kong Export sterling silver "Junk Boat" housed in a custom case.

\$500 - \$1,000

414 George III silver tankard-London 1770, height 6 1/2 in.

\$500 - \$700

415 Irish sterling silver teapot, hallmarked, James Le Bas, Dublin 1834.