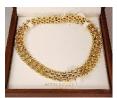

430 18k yellow gold necklace and bracelet set.

\$5,000 - \$7,000

Lot # 431

**431** 18K yellow gold and platinum diamond solitaire ring, approx. 1.20cts. H colour.

\$3,000 - \$5,000

Lot # 432

432 18k yellow gold and diamond link necklace.