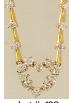

430 18k yellow gold necklace and bracelet set.

\$5,000 - \$7,000

Lot # 431

**431** 18K yellow gold and platinum diamond solitaire ring, approx. 1.20cts. H colour.

\$3,000 - \$5,000

Lot # 432

432 18k yellow gold and diamond link necklace.