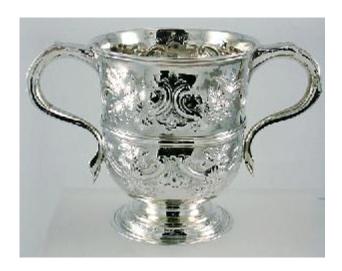

\$150 - \$250

George III silver two handled cup- London 1790, 458 height 4 1/2 in.

\$400 - \$600

Set of six George III silver table spoons bottom 459 marked London 1765.

\$250 - \$350

460 Silver plate 6 bottle cruet, Liverpool.