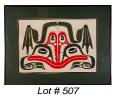

507 Coloured print after Robert Davidson, signed in plate, 13 x 17", "Haida Frog".

\$50 - \$100

508 Ltd. ed. print signed George Hunt Jr., 99/100, 21 x 18", "The Bookwus Arising".

\$150 - \$250

| 509 | Lot # 509<br>Limited edition print signed J. Johnny              |
|-----|------------------------------------------------------------------|
| 000 | numb.403/600/79, "Killer Whale Ovoid".                           |
|     | \$40 - \$60                                                      |
| 510 | Coir miniature raincoat.                                         |
| _   | \$75 - \$150                                                     |
| 511 | Chinese scroll painting "Flowers and Script".                    |
| 512 | \$100 - \$200<br>Inuit doll, "Lady in Pink Coat", 34" in height. |
| 512 | \$25 - \$50                                                      |
| 513 | Sitar.                                                           |
|     | \$75 - \$150                                                     |
| 514 | Baluchi rug.                                                     |
|     | \$50 - \$100                                                     |
| 515 | Archaic style lamp.<br>\$15 - \$30                               |
| 516 | Elm pedestal with rattan insert.                                 |
| 010 | \$150 - \$250                                                    |
| 517 | Five Inuit(Holman) card size stone cut prints.                   |
|     | \$20 - \$30                                                      |
| 518 | Two Chinese hand painted bowls.                                  |
| E40 | \$75 - \$125                                                     |
| 519 | Carved horn bird figurine.<br>\$15 - \$30                        |
| 520 | Wooden figure.                                                   |
|     | \$10 - \$15                                                      |
| 521 | Japanese porcelain vase with floral decoration,                  |
|     | height 6 1/4 in.                                                 |
| 500 | \$15 - \$30                                                      |
| 522 | North west coast carved frog bowl att. to Douglas David.         |
|     | \$30 - \$50                                                      |
|     |                                                                  |