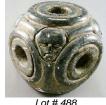

- **488** Inuit carved soapstone weight.
  - \$200 \$300 6 miniature deity masks hand painted.
- **490** Afghan saddle bag.

489

492

**491** Small Oriental scroll painting- Figures Hauling Load in Snow, image 9 1/2"x8 1/2".