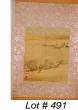

- **488** Inuit carved soapstone weight.
  - \$200 \$300 6 miniature deity masks hand painted.
- **490** Afghan saddle bag.

489

492

**491** Small Oriental scroll painting- Figures Hauling Load in Snow, image 9 1/2"x8 1/2".

\$50 - \$75

\$25 - \$50

\$25 - \$50

- Papua New Guinea woven wicker painted mask,
  - \$25 \$50
- **493** Framed Japanese print.

length 17 inches.

\$25 - \$50

l ot # 494

494 Japanese woodblock print-Kunisada (Toyokuni III), "Samurai Warrior with Sword".