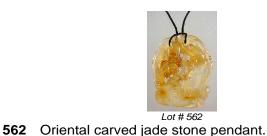

\$225 - \$275

561 Chinese blue Peking glass snuff bottle.

Lot # 556

556 Chinese carved mutton fat jade pierced disc, diameter 3 in.

**557** Chinese ivory cricket box with pierced lid.

\$175 - \$225

**558** Chinese carved tortoise shell jade large belt hook for overcoat.