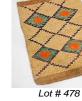

477 Chinese Ming Dynasty polychrome decorated china shallow dish, diameter 6 1/2 in.

\$175 - \$225

**478** Early 20th century Nez Perce cornhusk bag, 18"x 14".

\$1,000 - \$1,500

- **479** South-West American black glazed ceramic bowl, diameter 7 in.
- \$50 \$75480 Chinese scroll picture "Seated man with Brush".\$100 \$200
- **481** Two Jade horses.
- \$40 \$60482 Japanese cased wooden sword cleaning kit.
- \$10 \$20
- **483** Jade pendant. \$50 \$75