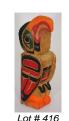

\$50 - \$100

**415** North west coast carved and painted cedar "Wolf" dance mask, 14 1/2" in length.

\$150 - \$300

- **416** North west coast carved and painted "Eagle" totem, ht. 16".
- **417** Chinese rosewood low table.
- **418** African zebra hide drum, Tanzania.