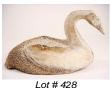

\$100 - \$200

**428** Inuit carved whale bone sculpture of a goose.

\$750 - \$1,250

429 Papuau New Guinea headdress.

\$30 - \$50

**430** Pair of Oriental long swords in decorated scabbards, overall length 47 in.