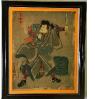

\$150 - \$300

Lot # 434

**434** Japanese woodblock print-Kuniyoshi, 14 1/2" x 10 1/4", "Ichikawa Danjuro".

Lot # 435

**435** Japanese woodblock print-Kuniyoshi, 14 1/2" x 10 1/4", "Koshiro Matsumoto".

\$300 - \$500