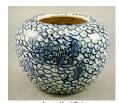

450 Chinese peacock blue glazed china bottle with dragon dec.& 6 character reign mark on base. \$175 - \$225

451 Oriental porcelain heron decorated bowl on a wooden stand, diameter 4 inches.

\$50 - \$100