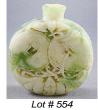

\$50 - \$100

Lot # 553

**553** Chinese nephrite jade figure of a dragon.

\$150 - \$200

**554** Chinese carved celadon nephrite jade snuff bottle. \$125 - \$150

**555** Chinese carved nephrite jade belt hook with dragon motif.