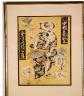

Lot # 436

**436** Japanese woodblock print- Kuniyoshi, 14 1/2" x 10 1/4", "Shikan Nakamura".

\$300 - \$500

**437** Pair of Asian blue and white hand painted vases. \$200 - \$400

**438** Large Oriental china "Imari" pattern charger, diameter 15 5/8 in.