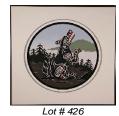

\$30 - \$50

**425** North west coast "Eagle" drum signed E. A. Hunt, dia. 16".

\$150 - \$300

**426** Ltd. ed. print signed Mark Henderson 29/115, d.1991, dia. 17", "Wolf".

\$100 - \$200

**427** Coloured print after Roy Henry Vickers, 16 X 20", "Siwash Rock and Chief Dan George".