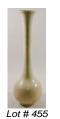

\$300 - \$400

455 Japanese white ground crackle glaze vase, height 21 3/4 in.

\$125 - \$175

**456** Asian porcelain yak and rider creamer, 5 1/2". \$200 - \$300

457 Asian blue glazed china bowl, diameter 8 1/2 in. \$25 - \$50