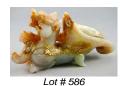

\$150 - \$200

\$200 - \$300

585 Chinese carved white jade snuff bottle with red coral top.

586 Chinese jade figured cup with mythical beast design, 3" x 4 1/2".

\$150 - \$200

587 Chinese red glazed ceramic ink stone washer, diameter 4 3/4 in.