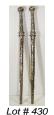

\$100 - \$200

**428** Inuit carved whale bone sculpture of a goose.

\$750 - \$1,250

429 Papuau New Guinea headdress.

\$30 - \$50

**430** Pair of Oriental long swords in decorated scabbards, overall length 47 in.