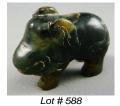

\$175 - \$225

Chinese jade pig, 1 7/8". 588 \$200 - \$300 Silver soldier and horse motif bracelet. 589 \$50 - \$100 Two North West Coast native silver items. 590 \$40 - \$60 591 Ghurka. \$20 - \$30

| 500        | Lot # 592                           |              |
|------------|-------------------------------------|--------------|
| <b>392</b> | Hakata doll "Samurai".              | \$75 - \$125 |
| 593        | Japanese lacquer box.               | • - • -      |
| 504        | Dain of an also mostly a single as  | \$20 - \$30  |
| 594        | Pair of snake motif paintings.      | \$5 - \$10   |
| 595        | Two Northeast Russian tribal masks. | <i>\\</i>    |
|            |                                     | \$10 - \$15  |