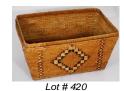

\$175 - \$225

\$150 - \$200

**419** Large Salish woven cedar storage basket, top 13 in. x 18 in., height 10 in.

\$100 - \$150

**420** Large Salish woven cedar storage basket, top 14 in. x 20 in., height 12 in.