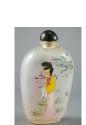

Chinese figure with carved ivory hands and head. 458 \$50 - \$75

459 Chinese pink pedestal bowl, height 4 1/4". \$300 - \$350

- 460 Chinese salmon pink glazed ceramic bowl with blue and white interior, diameter 6 1/8 in.
  - \$150 \$200
    - \$50 \$100
- Two Japanese Satsuma matching bowls, 462 diameters 7" & 3 3/4".
- \$50 \$75 463 Chinese vase.
- \$150 \$200 464 Oriental blue and white china bowl, diameter 6 in. \$25 - \$50
- 465 Afghan saddle bag.

Shiva goddess figure.

\$30 - \$40

Lot # 452

Chinese jade horse with monkey on it's back, 2

453 Asian inside painted snuff bottle.

452

1/8".

\$50 - \$75