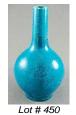

450 Chinese peacock blue glazed china bottle with dragon dec.& 6 character reign mark on base. \$175 - \$225

451 Oriental porcelain heron decorated bowl on a wooden stand, diameter 4 inches.

\$50 - \$100