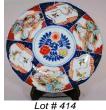

- **411** North West Coast Native Thunderbird headdress. \$250 - \$500
- **412** Turkoman rug. \$150 \$300
- 413 Asian blue and white ceramic vase.

\$40 - \$60

**414** Oriental china "Imari" pattern charger, diameter 14 1/2 in.