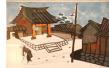

Lot # 500

- Woodblock s. Kiyoshi Saito, 11 x 16" "Court Yard 500 Scene". \$100 - \$150 Three Japanese framed woodblock prints. 501 \$75 - \$150 Papuau New Guinea belt. 502 \$10 - \$15 503 Red painted bath tub. \$200 - \$400
- Unsigned decorated vase. 504 \$10 - \$20
- Carved box with Asian tassels. 505 \$10 - \$20
- Lot of African carvings. 506 \$25 - \$50