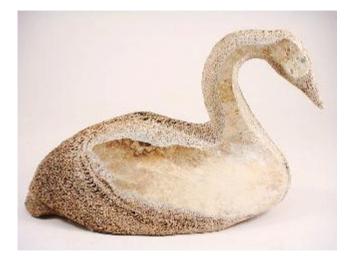

\$100 - \$200

**428** Inuit carved whale bone sculpture of a goose.

\$750 - \$1,250

429 Papuau New Guinea headdress.

\$30 - \$50

**430** Pair of Oriental long swords in decorated scabbards, overall length 47 in.