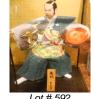

\$175 - \$225

Chinese jade pig, 1 7/8". 588 \$200 - \$300 Silver soldier and horse motif bracelet. 589 \$50 - \$100 Two North West Coast native silver items. 590 \$40 - \$60 591 Ghurka. \$20 - \$30

| 500        | Lot # 592                           |              |
|------------|-------------------------------------|--------------|
| <b>392</b> | Hakata doll "Samurai".              | \$75 - \$125 |
| 593        | Japanese lacquer box.               | • - • -      |
| 504        | Dain of an also mostly a single as  | \$20 - \$30  |
| 594        | Pair of snake motif paintings.      | \$5 - \$10   |
| 595        | Two Northeast Russian tribal masks. | <i>\\</i>    |
|            |                                     | \$10 - \$15  |