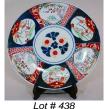

Lot # 436

**436** Japanese woodblock print- Kuniyoshi, 14 1/2" x 10 1/4", "Shikan Nakamura".

\$300 - \$500

**437** Pair of Asian blue and white hand painted vases. \$200 - \$400

**438** Large Oriental china "Imari" pattern charger, diameter 15 5/8 in.