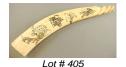

\$40 - \$60

**405** Inuit carved Walrus tusk signed with syllabics, ht 12 1/2 inches.

\$800 - \$1,200

**406** Inuit carved whale vertebrae, length 10". \$150 - \$250

- **407** Small Inuit soapstone carved figure of a standing woman wearing anorak, height 3 in.
- 408 Carved bone Inuit figurine with fur.