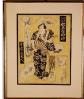

\$150 - \$300

Lot # 434

**434** Japanese woodblock print-Kuniyoshi, 14 1/2" x 10 1/4", "Ichikawa Danjuro".

Lot # 435

**435** Japanese woodblock print-Kuniyoshi, 14 1/2" x 10 1/4", "Koshiro Matsumoto".

\$300 - \$500