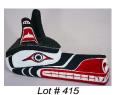

\$50 - \$100

**415** North west coast carved and painted cedar "Wolf" dance mask, 14 1/2" in length.

\$150 - \$300

- **416** North west coast carved and painted "Eagle" totem, ht. 16".
- **417** Chinese rosewood low table.
- **418** African zebra hide drum, Tanzania.