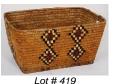

\$175 - \$225

\$150 - \$200

**419** Large Salish woven cedar storage basket, top 13 in. x 18 in., height 10 in.

\$100 - \$150

**420** Large Salish woven cedar storage basket, top 14 in. x 20 in., height 12 in.