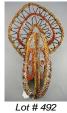

\$50 - \$75

\$25 - \$50

\$25 - \$50

- Papua New Guinea woven wicker painted mask,
  - \$25 \$50
- **493** Framed Japanese print.

length 17 inches.

\$25 - \$50

l ot # 494

494 Japanese woodblock print-Kunisada (Toyokuni III), "Samurai Warrior with Sword".