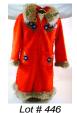

\$75 - \$125

**445** Nuu-chah-nulth carved and painted "Whale and Thunderbird".

\$100 - \$200

**446** North West Territory wool and fur jacket.

- \$150 \$300
- **447** Asian blue and white covered dish.

\$10 - \$20