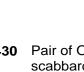

\$100 - \$200

**428** Inuit carved whale bone sculpture of a goose.

\$750 - \$1,250

429 Papuau New Guinea headdress.

\$30 - \$50

**430** Pair of Oriental long swords in decorated scabbards, overall length 47 in.