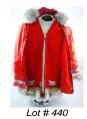

\$75 - \$150

**439** Elm low cabinet.

\$250 - \$350

- **440** North West Territory wool and fur jacket.
- \$150 \$300441 Nitnat Native woven basket, "Eagle" motif.
- \$75 \$125442 Unusual terra-cotta vase with two spouts.
- \$20 \$30
   443 Inuit soapstone carving signed Tagak & in script dated 12/05/91, "Owl Woman", I.10" & h.6".
   \$200 \$400
- **444** North West Coast native carved totem pole.