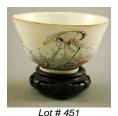

450 Chinese peacock blue glazed china bottle with dragon dec.& 6 character reign mark on base. \$175 - \$225

451 Oriental porcelain heron decorated bowl on a wooden stand, diameter 4 inches.

\$50 - \$100