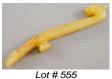

\$50 - \$100

Lot # 553

**553** Chinese nephrite jade figure of a dragon.

\$150 - \$200

**554** Chinese carved celadon nephrite jade snuff bottle. \$125 - \$150

**555** Chinese carved nephrite jade belt hook with dragon motif.