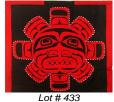

\$150 - \$300

**431** Middle Eastern large hanging tray.

\$50 - \$100

**432** Large hand painted two handled Asian vase.

\$100 - \$150

**433** North west coast native black and red felt button decorated "Sun" panel, 42 x 45".