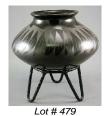

477 Chinese Ming Dynasty polychrome decorated china shallow dish, diameter 6 1/2 in.

\$175 - \$225

**478** Early 20th century Nez Perce cornhusk bag, 18"x 14".

\$1,000 - \$1,500

- **479** South-West American black glazed ceramic bowl, diameter 7 in.
- \$50 \$75480 Chinese scroll picture "Seated man with Brush".\$100 \$200
- **481** Two Jade horses.
- \$40 \$60482 Japanese cased wooden sword cleaning kit.
- \$10 \$20
- **483** Jade pendant. \$50 \$75