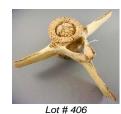

\$40 - \$60

**405** Inuit carved Walrus tusk signed with syllabics, ht 12 1/2 inches.

\$800 - \$1,200

**406** Inuit carved whale vertebrae, length 10". \$150 - \$250

- **407** Small Inuit soapstone carved figure of a standing woman wearing anorak, height 3 in.
- 408 Carved bone Inuit figurine with fur.