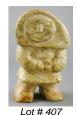

\$40 - \$60

**405** Inuit carved Walrus tusk signed with syllabics, ht 12 1/2 inches.

\$800 - \$1,200

**406** Inuit carved whale vertebrae, length 10". \$150 - \$250

- **407** Small Inuit soapstone carved figure of a standing woman wearing anorak, height 3 in.
- 408 Carved bone Inuit figurine with fur.