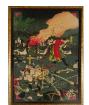

\$50 - \$75

Lot # 495

- 495 Japanese woodblock print-Kuniteru, "Samurai Battle Scene". \$50 - \$75 Asian lantern with reverse painted panels. 496 \$40 - \$60
- 497 Japanese print. \$25 - \$50
- Japanese picture of a bird on a branch. 498 \$25 - \$50 Japanese print. 499 \$25 - \$50