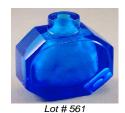

\$225 - \$275

561 Chinese blue Peking glass snuff bottle.

Lot # 556

556 Chinese carved mutton fat jade pierced disc, diameter 3 in.

**557** Chinese ivory cricket box with pierced lid.

\$175 - \$225

**558** Chinese carved tortoise shell jade large belt hook for overcoat.