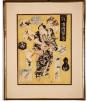

\$150 - \$300

Lot # 434

**434** Japanese woodblock print-Kuniyoshi, 14 1/2" x 10 1/4", "Ichikawa Danjuro".

Lot # 435

**435** Japanese woodblock print-Kuniyoshi, 14 1/2" x 10 1/4", "Koshiro Matsumoto".

\$300 - \$500