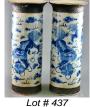

Lot # 436

**436** Japanese woodblock print- Kuniyoshi, 14 1/2" x 10 1/4", "Shikan Nakamura".

\$300 - \$500

**437** Pair of Asian blue and white hand painted vases. \$200 - \$400

**438** Large Oriental china "Imari" pattern charger, diameter 15 5/8 in.