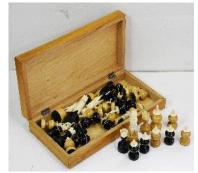

\$30 - \$50

19 Oak drop leaf occasional table.

\$75 - \$125

20 Coloured drawing signed Irene Hoffar Reid, "Pitt Lake".

\$25 - \$50

**21** 19th. century china cabinet top.

\$50 - \$100

22 Drawing signed Irene Hoffar Reid, d.1940, 10 x 12", "Procter Ave, West Van.".