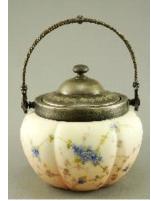

223 Frosted and etched glass vase.

\$50 - \$100

**224** Pair of silver plated wine coasters, diameter 6 in.

\$50 - \$75

225 Chinese Export armorial china bowl.

\$75 - \$125

226 George III mahogany tilt top breakfast table.

\$500 - \$750

**227** Sm.gilt framed watercolour signed Marguerite Poulet.dia.6 1/2in.. "Bowl of Blue Flowers".

\$25 - \$50

228 Oramolu two branch girandole.

\$50 - \$75

229 Framed leaded stained glass window.

\$100 - \$150

230 Azerbijani rug, approx. 6'7" x 4' 3".

\$100 - \$150

**231** 17th century chip-carved oak coffer.

\$100 - \$200

**232** Victorian inlaid ebonized side chair.

\$150 - \$250

233 Continental inlaid walnut bureau.

\$250 - \$500



Lot # 197 197 Continental carved fruitwood figure signed Willy Spegel, "Obermmergaa".

\$75 - \$125



Lot # 198

198 Late Victorian floral decorated biscuit jar with plated top, mounts and handle.

\$50 - \$75

199 19th. century T.& E. Bradshaw decorated ceramic pitcher, height 6 1/2 in.

\$30 - \$50

200 Set of 4 walnut cane back and seated dining chairs.

\$100 - \$200

\$50 - \$75

201 Watercolour signed J.Delisle Parker, 9 3/4 in. x 7 3/4 in.. "Rue de Quatro Venito".

209 Watercolour signed M. Matthews, 19" x 13 1/2", "Landscape".

202 Library table.

\$300 - \$500

203 Kerman carpet, approx.15'10" x 10'2".

\$300 - \$500

204 Oil on canvas indistinctly signed 31" x 36", "The Rape of Europa", ex-col. Sir James Lougheed \$300 - \$500

205 19th. century Copeland painted china plate, diameter 9 in.

\$25 - \$50

**206** Art Nouveau oak sideboard with brass trim.

\$250 - \$500



Lot #