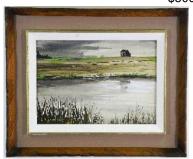

itled Landscape".

\$50 - \$100

**123** Watercolour signed J. R. Dickinson, 7" x 9 1/2", "Untitled Landscape with Fisherman".

\$50 - \$100

**124** Watercolour signed J. R. Dickinson, 10 1/2" x 14 1/2", "Untitled Harbour".

\$150 - \$300



Lot # 125

**125** Watercolour signed Chas. Rapsky, 6 1/4" x 10 1/2", "North Vancouver".

\$40 - \$60

**126** Oil on board signed G. Craig, 20" x 31", "Street Scene".

\$75 - \$125

127 Canadiana birds eye maple high boy.

\$100 - \$150

**128** Silver plated footed salver.

\$15 - \$30

**129** Mahogany drop leaf side table.

\$100 - \$150

**130** Victorian upholstered armchair.

\$100 - \$150

**211** Early Victorian upholstered parlour chair.

\$100 - \$200



Lot # 212

**212** Fine central Persian silk rug,approx 5'10" x 3'9". \$800 - \$1.200



Lot # 213

**213** Watercolour signed Elis Gislason, dated 1980, "House of Memories".

\$50 - \$100



Lot # 214

**214** Oil on board signed Ey.I.Eytells 1928, 15 1/2in. x 20 1/2in., "Mountain Landscape".

\$50 - \$75

215 Early 19th. century pedestal table.

\$200 - \$300

**216** Oil on canvas signed E.Brames 1938, 26 in. x 30 in., "German Harbour Scene".

\$500 - \$1,000

217 Large Oriental ceramic vase.

\$100 - \$200

**218** Decorated porcelain vase converted into a table lamp.

\$100 - \$150

219 Biedermeier cherrywood chest of drawers.

\$750 - \$1,025

220 Painted wooden pedestal.

\$75 - \$125

**221** Upholstered slipper chair.

\$50 - \$75

**222** Baluchi rug, approx. 6'11" x 4'11".

\$100 - \$150

223 Frosted and etched glass vase.

\$50 - \$100

**224** Pair of silver pla