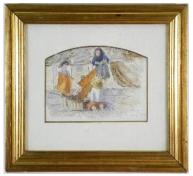

**16** 19th. century friendship locket on chain.

\$25 - \$50

**17** Drawing signed Irene Hoffar Reid, Aug. 13th 1955, 10 1/2 x 14", "Desolation Sound".

\$25 - \$50

**18** Victorian mahogany solid seat chair.