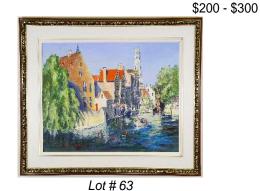

lour indistinctly signed and dated 1904, 5 3/4 in. x 7 in., "Landscape".



Lot # 259 259 Watercolour signed Herbert Meyerheim 4 3/4 in. x 6 3/4 in., "Village Houses w.Figures". \$50 - \$100

1972, "Princess Louisa Inlet-Waterfalls". 57 17th century style carved oak chest.

**53** 19th century bed warmer.

**55** Large glass bottle.

54 Malayer long rug, approx. 10'6" x 4'6".

56 Monoprint signed Irene Hoffar Reid dated

Lot # 58 58 Oil on canvas unsigned,21" x 15", "Portrait of an Arab". \$200 - \$400 59 Watercolour signed Alice Ball, 8 1/2" x 14 1/2", "Mountain glade". \$50 - \$75 60 Half-moon fold over card table. \$75 - \$150 61 19th. century spinning wheel. \$100 - \$200

**62** Victorian upholstered parlour chair.

\$25 - \$50

\$100 - \$200

\$40 - \$60

\$25 - \$50

\$200 - \$400



| <b>63</b> O.P. signed Dolores Vance Appleton, Bruges. | 18X24,                 |
|-------------------------------------------------------|------------------------|
| 3.1                                                   | \$50 - \$100           |
| 64 Royal Doulton chamber pot.                         | <b>405 450</b>         |
| 65 Carved walnut parlour table                        | \$25 - \$50            |
| <b>65</b> Carved walnut parlour table.                | \$50 - \$100           |
| 66 Ardebil runner, approx. 9'3" x 3'9".               | ,                      |
|                                                       | \$100 - \$150          |
| <b>67</b> Late Victorian upholstered settee.          | <b>#400 #000</b>       |
| 68 Early oak mold.