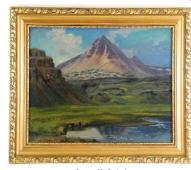

**16** 19th. century friendship locket on chain.

\$25 - \$50

**17** Drawing signed Irene Hoffar Reid, Aug. 13th 1955, 10 1/2 x 14", "Desolation Sound".

\$25 - \$50

**18** Victorian mahogany solid seat chair.