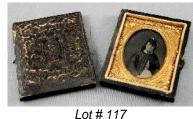

$150 - \$300

107 Coloured picture signed E.Forti- Roma, "On The Dock".

\$10 - \$30

108 Coloured drawing signed Glen Smith, dated 1978, "Greater Yellow legs".

\$50 - \$100



Lot # 109

109 Oil on board signed Agness Hammond, 11 1/2 in. x 15 1/2 in., "Foothills".

\$50 - \$75

110 English Lovatt & Lovatt Langley Ware ceramic pitcher with pewter top.

\$20 - \$30

111 Canadiana chest of drawers.

\$150 - \$250

112 Shiraz runner, approx. 9'3" x 2' 5".

\$75 - \$125

113 Child's individual tea service for two.

\$20 - \$40

114 Framed portrait miniature indistinctly signed "Young Beauty".

\$50 - \$100

115 Pair of framed miniatures after Boucher.

\$20 - \$30



Lot # 116

116 Late 18th./early 19th. century circular miniatureRiver Landscape, diameter 2 7/8in.

\$50 - \$100

\$40 - \$60



**117** 19th Century Daguerreotype portrait. \$40 - \$60



Lot # 118

118 Miniature painted portrait.

119 Presentation box.

\$15 - \$30

120 Six pieces of 19th. century ironstone china.

\$40 - \$60

**121** Watercolour signed J. Spears, dated 1922, "Coastal Landscape".

\$25 - \$50

**122** Watercolour faintly signed J. R. Dickenson, 6" x 8", "Untitled Landscape".

\$50 - \$100

**123** Watercolour signed J. R. Dickinson, 7" x 9 1/2", "Untitled Landscape with Fisherman".

\$50 - \$100

**124** Watercolour signed J. R. Dickinson, 10 1/2" x 14 1/2", "Untitled Harbour".

\$150 - \$300



Lot # 125

**125** Watercolour signed Chas. Rapsky, 6 1/4" x 10 1/2", "North Vancouver".

\$40 - \$60

**126** Oil on board signed G. Craig, 20" x 31", "Street Scene".

\$75 - \$125

127 Canadiana birds