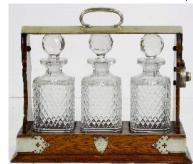

## Antique & Art Auction

Tuesday, April 16th 2013

Lot # 1

1 18k gold coin ring.

\$200 - \$400

2 Pair of gold and diamond cufflinks.

\$150 - \$250

Lot # 3 **3** Pair of gold filigree cufflinks.