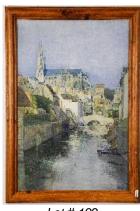

**16** 19th. century friendship locket on chain.

\$25 - \$50

**17** Drawing signed Irene Hoffar Reid, Aug. 13th 1955, 10 1/2 x 14", "Desolation Sound".

\$25 - \$50

**18** Victorian mahogany solid seat chair.

\$30 - \$50

19 Oak drop leaf occasional table.

\$75 - \$125

20 Coloured drawing signed Irene Hoffar Reid, "Pitt Lake".

\$25 - \$50

**21** 19th. century china cabinet top.

\$50 - \$100

22 Drawing signed Irene Hoffar Reid, d.1940, 10 x 12", "Procter Ave, West Van.".