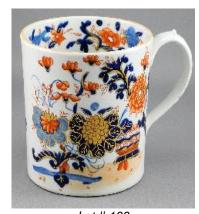

Jarvis Inlet".

\$25 - \$50

155 Set of eight Georgian style mahogany dining chairs.

\$200 - \$300

**156** Mahogany Regency tilt top dining table.

\$300 - \$500

**157** Argyle platter (c. 1900).

\$15 - \$30



Lot # 158

158 Pair of English blue and white china entree dishes.

\$75 - \$125



Lot # 159

159 Good quality Kashan silk rug, approx. 5' x 1'9". \$250 - \$350

160 Kashan carpet, approx. 13'6" x 10' 5".

\$300 - \$500

161 Azarbijan runner, approx. 11'5" x 2'9".

\$100 - \$200

162 Lady's and Gent's Victorian upholstered parlour chairs.

\$300 - \$500

**163** Nain runner with silk highlights, approx. 10' x 2'7".

\$300 - \$500



Lot # 164

**164** Two Italian Grasso Catania terra- cotta figure groups.

\$50 - \$75

**165** Set of six green glass stem glasses.

\$30 - \$50



Lot # 166

166 Mason's Ironstone tankard.

\$50 - \$100

167 Nain rug with silk highlights, approx. 4'2" x 3'.

\$75 - \$125

**168** Polychrome Dragon Motif mirror.

\$100 - \$200

169 Carved oak barometer.

\$40 - \$60

170 Antique corner shelves.

\$50 - \$100

171 Desk lamp.

\$50 - \$75

**172** Pair of Art Nouveau candelabra signed Munch. \$50 - \$100

173 Biedermeier cherrywood chest of drawers.

\$750 - \$1,025

**174** Oil on canvas, unsigned, "Mountain Scene with Figures".

\$100 - \$200

**175** Hamadan rug, approx. 5'3" x 3'5".

\$50 - \$100

**176** Set of four Royal Worcester shell shaped china shallow dishes.

\$20 - \$40

**177** Continental floral decorated and encrusted shaped covered sauce dish.

\$40 - \$60

178 Belleek china "black mark" cream and sugar.

\$20 - \$30