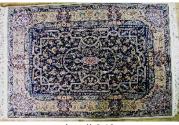

ndscape".

\$25 - \$50

**122** Watercolour faintly signed J. R. Dickenson, 6" x 8", "Untitled Landscape".

\$50 - \$100

**123** Watercolour signed J. R. Dickinson, 7" x 9 1/2", "Untitled Landscape with Fisherman".

\$50 - \$100

**124** Watercolour signed J. R. Dickinson, 10 1/2" x 14 1/2", "Untitled Harbour".

\$150 - \$300



Lot # 125

**125** Watercolour signed Chas. Rapsky, 6 1/4" x 10 1/2", "North Vancouver".

\$40 - \$60

**126** Oil on board signed G. Craig, 20" x 31", "Street Scene".

\$75 - \$125

127 Canadiana birds eye maple high boy.

\$100 - \$150

**128** Silver plated footed salver.

\$15 - \$30

**129** Mahogany drop leaf side table.

\$100 - \$150

**130** Victorian upholstered armchair.

\$100 - \$150

**211** Early Victorian upholstered parlour chair.

\$100 - \$200



Lot # 212

**212** Fine central Persian silk rug,approx 5'10" x 3'9". \$800 - \$1.200



Lot # 213

**213** Watercolour signed Elis Gislason, dated 1980, "House of Memories".

\$50 - \$100



Lot # 214

**214** Oil on board signed Ey.I.Eytells 1928, 15 1/2in. x 20 1/2in., "Mountain Landscape".

\$50 - \$75

215 Early 19th. century pedestal table.

\$200 - \$300

**216** Oil on canvas signed E.Brames 1938, 26 in. x 30 in., "German Harbour Scene".

\$500 - \$1,000

217 Large Oriental ceramic vase.

\$100 - \$200

**218** Decorated porcelain vase converted into a table lamp.

\$100 - \$150

219 Biedermeier cherrywood chest of drawers.

\$750 - \$1,025

220 Painted wooden pedestal.

\$75 - \$125

**221** Upholstered slipper chair.

\$50 - \$75

**222** Baluchi rug, approx. 6'11" x 4'11".

\$