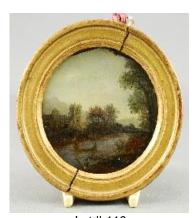

tury ceramic jelly molds.

\$20 - \$30

**106** Watercolour signed H.Moxon Cook, 21 1/2 in. x 14 1/2 in., "Mountain Landscape". \$150 - \$300

107 Coloured picture signed E.Forti- Roma, "On The Dock".

\$10 - \$30

108 Coloured drawing signed Glen Smith, dated 1978, "Greater Yellow legs".

\$50 - \$100



Lot # 109

109 Oil on board signed Agness Hammond, 11 1/2 in. x 15 1/2 in., "Foothills".

\$50 - \$75

110 English Lovatt & Lovatt Langley Ware ceramic pitcher with pewter top.

\$20 - \$30

111 Canadiana chest of drawers.

\$150 - \$250

112 Shiraz runner, approx. 9'3" x 2' 5".

\$75 - \$125

113 Child's individual tea service for two.

\$20 - \$40

114 Framed portrait miniature indistinctly signed "Young Beauty".

\$50 - \$100

115 Pair of framed miniatures after Boucher.

\$20 - \$30



Lot # 116

116 Late 18th./early 19th. century circular miniatureRiver Landscape, diameter 2 7/8in.

\$50 - \$100

\$40 - \$60



**117** 19th Century Daguerreotype portrait. \$40 - \$60



Lot # 118

118 Miniature painted portrait.

119 Presentation box.

\$15 - \$30

120 Six pieces of 19th. century ironstone china.

\$40 - \$60

**121** Watercolour signed J. Spears, dated 1922, "Coastal Landscape".

\$25 - \$50

**122** Watercolour faintly signed J. R. Dickenson, 6" x 8", "Untitled Landscape".

\$50 - \$100

**123** Watercolour signed J. R. Dickinson, 7" x 9 1/2", "Untitled Landscape with Fisherman".

\$50 - \$100

**124** Watercolour signed J. R. Dickinson, 10 1/2" x 14 1/2", "Untitled Harbour".

\$150 - \$300



Lot # 125

**125** Watercolour signed Chas. Rapsky, 6 1/4" x 10 1/2", "No