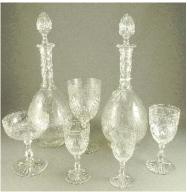

k barometer.

\$40 - \$60

170 Antique corner shelves.

\$50 - \$100

171 Desk lamp.

\$50 - \$75

**172** Pair of Art Nouveau candelabra signed Munch. \$50 - \$100

173 Biedermeier cherrywood chest of drawers.

\$750 - \$1,025

**174** Oil on canvas, unsigned, "Mountain Scene with Figures".

\$100 - \$200

**175** Hamadan rug, approx. 5'3" x 3'5".

\$50 - \$100

**176** Set of four Royal Worcester shell shaped china shallow dishes.

\$20 - \$40

**177** Continental floral decorated and encrusted shaped covered sauce dish.

\$40 - \$60

178 Belleek china "black mark" cream and sugar.

\$20 - \$30



Lot # 179

**179** Austrian hand-painted pitcher with covered vase. \$75 - \$125

180 Two cranberry glass casters.

\$25 - \$50

**181** Belleek china cup and saucer, black mark.

\$20 - \$30



Lot # 182

**182** Set of mid-19th century etched stemware.

\$250 - \$500

**183** Watercolour signed R. Koth, dated 1853, "Floral Stillife".

\$135 - \$175

**184** Oil on canvas signed A.(Andre) Franchet, 10 1/4in. x 8 1/4in., "Paris Street Scene".

\$50 - \$100

**185** Lot of silver plated vases.

\$15 - \$30

**186** Medal figure of a man with ax.

\$50 - \$100

**187** 19th. century tiger maple chest of drawers.

\$200 - \$300



Lot # 188

**188** Fine Tabriz silk rug, 5' x 3'4".

\$400 - \$600

**189** Pair of George V Commemorative tankards, flask and a small trench art vase.

\$20 - \$30

**190** Fir side table fitted with a drawer.

\$75 - \$125

**191** Watercolour signed Ken Jackson, d.1988, 6 1/2" x 10", "London Hunt Club".

\$50 - \$100



Lot # 192

**192** Watercolour s