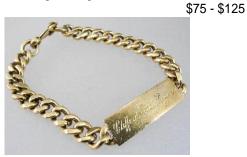

Antique & Art - Dec 10 2013

BeDazzled - Dec 17 2013

Lot # 10

10 Gold watch chain.

Lot # 11

**11** Two gold designer rings.

Lot # 12

\$100 - \$150

12 Gentleman's 9k gold bracelet.

**13** 18k yellow gold and platinum diamond ring, with appraisal.

\$600 - \$800

Lot # 14

**14** Gold signet ring.

\$50 - \$100

**15** 10k yellow gold and tigers eye ring.

\$200 - \$350