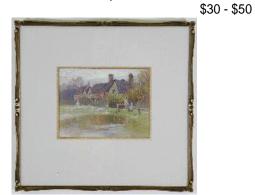

**16** 19th. century friendship locket on chain.

\$25 - \$50

**17** Drawing signed Irene Hoffar Reid, Aug. 13th 1955, 10 1/2 x 14", "Desolation Sound".

\$25 - \$50

**18** Victorian mahogany solid seat chair.

\$30 - \$50

19 Oak drop leaf occasional table.

\$75 - \$125

20 Coloured drawing signed Irene Hoffar Reid, "Pitt Lake".

\$25 - \$50

**21** 19th. century china cabinet top.

\$50 - \$100

22 Drawing signed Irene Hoffar Reid, d.1940, 10 x 12", "Procter Ave, West Van.".