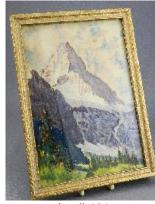

**16** 19th. century friendship locket on chain.

\$25 - \$50

**17** Drawing signed Irene Hoffar Reid, Aug. 13th 1955, 10 1/2 x 14", "Desolation Sound".

\$25 - \$50

**18** Victorian mahogany solid seat chair.