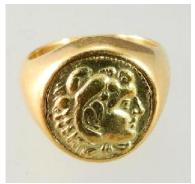

## Antique & Art Auction

Tuesday, April 16th 2013

Lot # 1

1 18k gold coin ring.

\$200 - \$400

2 Pair of gold and diamond cufflinks.

\$150 - \$250

Lot # 3 **3** Pair of gold filigree cufflinks.