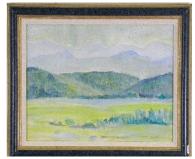

\$30 - \$50

19 Oak drop leaf occasional table.

\$75 - \$125

20 Coloured drawing signed Irene Hoffar Reid, "Pitt Lake".

\$25 - \$50

**21** 19th. century china cabinet top.

\$50 - \$100

22 Drawing signed Irene Hoffar Reid, d.1940, 10 x 12", "Procter Ave, West Van.".