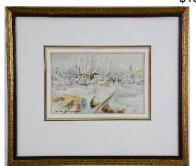

**16** 19th. century friendship locket on chain.

\$25 - \$50

**17** Drawing signed Irene Hoffar Reid, Aug. 13th 1955, 10 1/2 x 14", "Desolation Sound".

\$25 - \$50

**18** Victorian mahogany solid seat chair.

\$30 - \$50

19 Oak drop leaf occasional table.

\$75 - \$125

20 Coloured drawing signed Irene Hoffar Reid, "Pitt Lake".

\$25 - \$50

**21** 19th. century china cabinet top.

\$50 - \$100

22 Drawing signed Irene Hoffar Reid, d.1940, 10 x 12", "Procter Ave, West Van.".