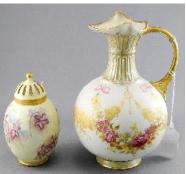

**16** 19th. century friendship locket on chain.

\$25 - \$50

**17** Drawing signed Irene Hoffar Reid, Aug. 13th 1955, 10 1/2 x 14", "Desolation Sound".

\$25 - \$50

**18** Victorian mahogany solid seat chair.

\$30 - \$50

19 Oak drop leaf occasional table.

\$75 - \$125

20 Coloured drawing signed Irene Hoffar Reid, "Pitt Lake".

\$25 - \$50

**21** 19th. century china cabinet top.

\$50 - \$100

22 Drawing signed Irene Hoffar Reid, d.1940, 10 x 12", "Procter Ave, West Van.".