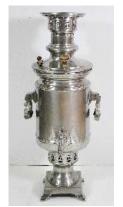

\$125



Lot # 198

198 Late Victorian floral decorated biscuit jar with plated top, mounts and handle.

\$50 - \$75

199 19th. century T.& E. Bradshaw decorated ceramic pitcher, height 6 1/2 in.

\$30 - \$50

200 Set of 4 walnut cane back and seated dining chairs.

\$100 - \$200

\$50 - \$75

201 Watercolour signed J.Delisle Parker, 9 3/4 in. x 7 3/4 in.. "Rue de Quatro Venito".

209 Watercolour signed M. Matthews, 19" x 13 1/2", "Landscape".

202 Library table.

\$300 - \$500

203 Kerman carpet, approx.15'10" x 10'2".

\$300 - \$500

204 Oil on canvas indistinctly signed 31" x 36", "The Rape of Europa", ex-col. Sir James Lougheed \$300 - \$500

205 19th. century Copeland painted china plate, diameter 9 in.

\$25 - \$50

**206** Art Nouveau oak sideboard with brass trim.

\$250 - \$500



Lot # 207

207 Russian metal work samovar, overall height 20

\$75 - \$150

208 Irish porcelain figural vase.

\$25 - \$50

\$600 - \$800

210 Mahogany chest of drawers.

\$200 - \$400

131 Baktyari runner.

\$75 - \$100

132 Oak Welsh dresser.

\$150 - \$300

**133** Ten Ironstone jelly molds.

\$50 - \$100

**134** Malayer carpet, approx. 11' x 8'6".

\$300 - \$500

135 Pair of Victorian mahogany balloon back chairs.

\$75 - \$125

**136** Louis-Philippe beechwood full length mirror.

\$300 - \$500

137 Cast iron stick stand.

\$25 - \$50

138 Early double sided music page on vellum, 26 1/2 in. x 19 1/2 in.

\$100 - \$150

139 Charcoal sketch indistinctly signed, 12 3/4 in. x 16 1/2 in., "Village Houses by Water".

\$25 - \$50

140 Hamadan runner, approx. 8'8" x 2' 6".

\$75 - \$100

*