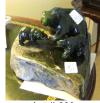

\$50 - \$100

**403** Chinese small blue and white vase.

\$25 - \$50

404 Chinese blue and white porcelain bowl decorated with children playing, dia. 6 3/8".

\$200 - \$300

Lot # 405

405 Carved jade "Bird" sculpture.