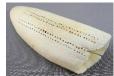

**552** Bone and ivory carving with nautical motif, length 3 1/4in.

\$50 - \$100

Lot # 553

**553** Early whale tooth cribbage board, length 6 1/2 in. \$75 - \$125

554 Unusual caribou tooth bracelet.

\$20 - \$40

Lot # 555

555 Whale tooth with scrimshaw design- Narwhale over Walrus, length 4 1/4 in.

\$50 - \$100

Lot # 556

556 Inuit whale tooth with scrimshaw decorated scene of polar bear and seal at ice hole,I.4".