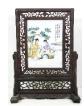

\$75 - \$100

Lot # 461

461 Oriental red lacquered table screen- late 19th century, ht.11 1/4 in.

\$350 - \$450

462 Pair of jade birds with stands and boxes.

\$300 - \$500

Lot # 463

463 Inuit soapstone figure signed E9774, (Timothy Kutchaka), height 10 1/2".