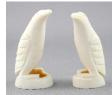

**552** Bone and ivory carving with nautical motif, length 3 1/4in.

\$50 - \$100

Lot # 553

**553** Early whale tooth cribbage board, length 6 1/2 in. \$75 - \$125

554 Unusual caribou tooth bracelet.

\$20 - \$40