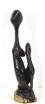

\$400 - \$600

African carved wooden female figure.

\$75 - \$125

African carved stool.

\$30 - \$60

416 Chinese pottery head model.

\$50 - \$75

417 Oriental porcelain mauve ground floral painted brush pot, length 9 1/2 in.