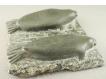

\$50 - \$100

**403** Chinese small blue and white vase.

\$25 - \$50

404 Chinese blue and white porcelain bowl decorated with children playing, dia. 6 3/8".

\$200 - \$300

Lot # 405

405 Carved jade "Bird" sculpture.