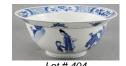

\$50 - \$100

**403** Chinese small blue and white vase.

\$25 - \$50

404 Chinese blue and white porcelain bowl decorated with children playing, dia. 6 3/8".

\$200 - \$300

Lot # 405

405 Carved jade "Bird" sculpture.