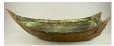

472 Haida carved and painted wooden frog bowl attributed to Kerry Mason, length 11 in.

\$100 - \$150

Lot # 473

473 Large Indian copper figure of Shiva dancing on child inside flames, height 15 3/4 in.

\$100 - \$150