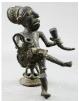

Impressive Japanese Kutani ware china covered two handled urn height 16 inches.

\$500 - \$700

432 African metalwork figure of a seated chief, height 6 1/4 in.

\$50 - \$75

Chinese early blue and white china covered ink 433