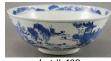

Lot # 408

408 Chinese blue and white porcelain bowl with landscape & royal city decoration,d.7 in.

\$200 - \$300

Lot # 409

**409** Oriental blue and white china bowl marked on bottom with wooden stand, diameter 8 1/8in.