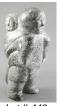

445 Stone carving of a walking bear signed with monogram NTN dated '91, length 10 3/4 in.

\$70 - \$100

Lot # 446

Inuit soapstone figure of a standing mother

carrying baby on her back, ht. 8 in.

\$75 - \$125