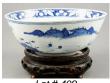

Lot # 408

408 Chinese blue and white porcelain bowl with landscape & royal city decoration,d.7 in.

\$200 - \$300

Lot # 409

**409** Oriental blue and white china bowl marked on bottom with wooden stand, diameter 8 1/8in.