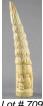

\$50 - \$75

Lot # 699

699 African carved ivory figure group, height 5 1/4 in. \$50 - \$75

**700** Oriental carved ivory figure of an artist with brush, height 2 3/4in.

\$25 - \$50

701 Oriental carved ivory cribbage board with floral motif, length 6 1/2 in.

\$100 - \$150

Lot # 702

702 Carved boar tusk possibly from Papua New Guinea of a crocodile, overall length 13 in.

\$40 - \$60

703 Chinese carved ivory cribbage board, length 6 1/2".

\$150 - \$250

Lot # 704

704 Indian carved ivory figure group mounted on a wooden base-cow and calf, length 2 3/4 in.