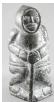

445 Stone carving of a walking bear signed with monogram NTN dated '91, length 10 3/4 in.

\$70 - \$100

Lot # 446

Inuit soapstone figure of a standing mother

carrying baby on her back, ht. 8 in.

\$75 - \$125