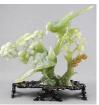

\$50 - \$100

**403** Chinese small blue and white vase.

\$25 - \$50

404 Chinese blue and white porcelain bowl decorated with children playing, dia. 6 3/8".

\$200 - \$300

Lot # 405

405 Carved jade "Bird" sculpture.