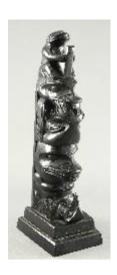

\$50 - \$100

**403** Chinese small blue and white vase.

\$25 - \$50

404 Chinese blue and white porcelain bowl decorated with children playing, dia. 6 3/8".

\$200 - \$300

Lot # 405

405 Carved jade "Bird" sculpture.