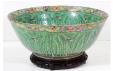

hinese red-ground bowl, dia 5 1/2". 423

\$50 - \$100



I of # 424

Chinese Export porcelain blue and white 424 polychrome painted tankard, height 4 7/8 in.

\$75 - \$125



Lot # 425

425 Chinese green patina bronze halbred headpossibly Han period 200 B.C., length 6 3/4 in.

\$200 - \$300



Asian Imari charger, 13".

Lot of Oriental blue and white china cups and saucers.

\$100 - \$200

428 Chinese elm open armchair with solid seat.

\$300 - \$500

429 Set of four nesting tables.

\$200 - \$300

Asian coffee table. 430

\$150 - \$300



I ot # 431

Impressive Japanese Kutani ware china covered two handled urn height 16 inches.

\$500 - \$700



432 African metalwork figure of a seated chief, height 6 1/4 in.

\$50 - \$75

Chinese early blue and white china covered ink 433

\$50 - \$75



Lot # 434

Chinese porcelain bowl with leaf and butterfly 434 decoration-Ching Dynasty c. 1820,h.7",d.16".

\$250 - \$350



Lot # 435

Pair of Indian brass figures- Krishna and Radha, heights 13 1/2 in. x 11 in.

\$100 - \$150

436 Tibetan rug.

\$75 - \$100

Chinese rice drum.

\$100 - \$200



Lot # 439

439 Miniature cloisonne vase, 3 3/4".

\$50 - \$100



Lot # 440

440 Miniature cloisonne vase, 3 3/4".

\$50 - \$100



Lot # 441

441 Miniature cloisonne vase, 3 3/4".

\$50 - \$100



Lot # 442

442 Miniature cloisonne vase, 3 1/2".

\$50 - \$100



Lot # 443

443 Miniature cloisonne covered box, 2 1/2".

\$50 - \$100



LOI # 444

444 Argillite carved totem signed Rufus Moody-Skidegat Mission Q.C.Is.B.C., height 9 1/2 in.

\$750 - \$1,250



Lot # 445

445 Stone carving of a walki