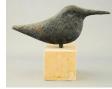

\$50 - \$100

**403** Chinese small blue and white vase.

\$25 - \$50

404 Chinese blue and white porcelain bowl decorated with children playing, dia. 6 3/8".

\$200 - \$300

Lot # 405

405 Carved jade "Bird" sculpture.