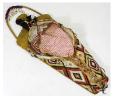

\$20 - \$30

Lot # 550

550 Native leatherwork & material cradleboard with top beaded decoration,I. 34 1/2".

\$125 - \$175

Lot # 551

**551** Pair of carved ivory standing birds, height 3 3/4 in, \$75 - \$125