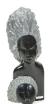

445 Stone carving of a walking bear signed with monogram NTN dated '91, length 10 3/4 in.

\$70 - \$100

Lot # 446

Inuit soapstone figure of a standing mother

carrying baby on her back, ht. 8 in.

\$75 - \$125