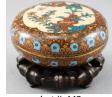

\$125 - \$175

Lot # 410

410 Chinese blue and white porcelain dragon decorated circular covered box, dia.3 5/8".

\$50 - \$75

Lot # 411

Large Oriental blue and white vase with slip ware handles, height 17 3/4 in.