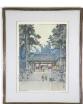

\$200 - \$400

Lot # 412

**412** Japanese woodblock print signed Hiroshi Yoshida, 15 1/2 in. x 10 1/2 in., "Toshogu Shrine".

\$250 - \$500

Lot # 413

413 Aboriginal painting on bark signed Junkinburri (Jim archer), 45" x 19", "Crocodile & wife".