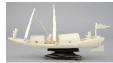

\$30 - \$50

Lot # 588

588 Chinese naturalistic-form teapot.

\$75 - \$100

Lot # 589

589 Chinese pottery teapot decorated with nuts.

Lot # 590

**590** Oriental carved ivory "junk" on a wooden stand in a fitted box, length 7 1/4in.