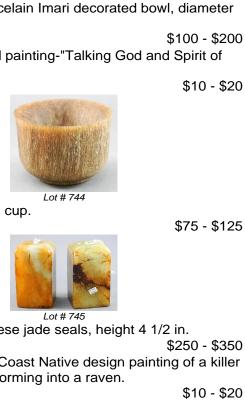

\$40 - \$80

721 Large carved wood tiger.

\$500 - \$1,000

722 Nigerian mask.

\$20 - \$40

| 723 | Carved didgeridoo.                                                    | \$25 - \$50                             |            |                                                                                                                       |
|-----|-----------------------------------------------------------------------|-----------------------------------------|------------|-----------------------------------------------------------------------------------------------------------------------|
| 724 | Pair of Chinese embroidered wall hanging                              |                                         |            | Lot # 742                                                                                                             |
| 725 | Three Buddahs mounted on game tiles.                                  | \$15 - \$30                             | 742        | Oriental porcelain Imari decorated bowl, diameter 6 in.                                                               |
| 726 | Small jade horse.                                                     | \$15 - \$30                             | 743        | \$100 - \$200<br>Navajo sand painting-"Talking God and Spirit of                                                      |
| 727 | Carved foo dog.                                                       | \$10 - \$20                             |            | Plenty". \$10 - \$20                                                                                                  |
| 728 | Chinese white porcelain bird decorated diameter 4 3/8 in.             | bowl,<br>\$20 - \$30                    |            |                                                                                                                       |
| 729 | Bronze cast "hear no evil" monkey.                                    | \$5 - \$10                              |            |                                                                                                                       |
| 730 | Two Chinese export stoneware dishes.                                  | \$15 - \$30                             | 744        | Lot # 744 Carved horn cup.                                                                                            |
| 731 | Southeast Asian carved bust.  Chinese style carved stone horse, heigh | \$10 - \$20                             |            | \$75 - \$125                                                                                                          |
| 732 | Crimese style carved storie norse, neigr                              | \$10 - \$15                             | 745        | Lot # 745                                                                                                             |
|     |                                                                       |                                         | 745<br>746 | Pair of Chinese jade seals, height 4 1/2 in.<br>\$250 - \$350<br>North West Coast Native design painting of a killer  |
| 733 | Fine Chinese silver coin.                                             | s200 - \$300                            | 747        | whale transforming into a raven. \$10 - \$20                                                                          |
| 734 | North West Coast carved cedar talking seagle decoration, 28 1/4 in.   |                                         | 747<br>748 | Cloisonne dish and a pottery ewer.<br>\$10 - \$20<br>Three small carvings.                                            |
| 735 | North West Coast carved cedar talking s                               | \$40 - \$64                             | 749        | \$10 - \$20<br>African carved wooden staff-human, ancestors                                                           |
| 755 | over whale over humming bird,l.26".                                   | \$30 - \$50                             | 743        | and serpent, length 36 in. \$15 - \$30                                                                                |
| 736 | Native style club with stone head and hithrongs, length 25 in.        |                                         | 750        | Collection of primitive wooden kitchen tools.<br>\$50 - \$75                                                          |
| 737 | Chinese metal-work sword cane.                                        | \$25 - \$50                             | 751        | Mic Mac basket. \$25 - \$50                                                                                           |
| 738 | Oriental silver decorated vase, height 9                              | \$75 - \$125<br>3/4 in.<br>\$50 - \$100 | 752        | North West Coast native design plaque signed JR, "Whale". \$20 - \$30                                                 |
| 739 | Chinese carved tiger's eye stone "Bird"                               |                                         | 753        | Brass tray top table. \$50 - \$100                                                                                    |
| 740 | Cased carved ivory chess set.                                         | 5100 - \$200                            | 754        | North West Coast Native design painting on paper of a killer whale.                                                   |
| 741 | Eastern metal work bowl.                                              | \$20 - \$30                             | 755        | \$10 - \$15<br>Limited edition serigraph signed Patrick Hunt<br>numb. 186/200, "Kwaguithl Dowry Pole".<br>\$20 - \$30 |