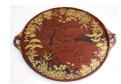

quered table screen- late 19th century, ht.11 1/4 in.

\$350 - \$450

462 Pair of jade birds with stands and boxes.

\$300 - \$500



Lot # 463

463 Inuit soapstone figure signed E9774, (Timothy Kutchaka), height 10 1/2".

\$400 - \$600



Lot # 464

464 Set of six Oriental blue and white china floral decorated plates, diameter 9 1/2 in.

\$750 - \$1,250

**465** Four Japanese woodblock prints.

\$500 - \$700



Lot # 466

**466** Pair of Oriental shaped brass dragon decorated ornamental shields, approx. 24 in. x 17 in.

\$250 - \$500

467 Nigerian mask with brass inlay.

\$40 - \$60



Lot # 468

**468** Pair of 19th. century Japanese woodblock prints-Yoshitori, "Samurai Warriors".

\$150 - \$300



Lot # 469

**469** Japanese woodblock print signed with block, "Figures".

\$100 - \$200



Lot # 470

**470** Japanese lacquered two handled tray, diameter 23 1/2 in.

\$75 - \$125



Lot # 471

**471** Chinese imari pattern dragon motif vase, height 12".

\$400 - \$600



Lot # 472

472 Haida carved and painted wooden frog bowl attributed to Kerry Mason, length 11 in.

\$100 - \$150



Lot # 473

473 Large Indian copper figure of Shiva dancing on child inside flames, height 15 3/4 in.

\$100 - \$150

474 Pair of Chinese green glazed ceramic dogs of fo, height 6 1/2".

\$20 - \$30

475 Aboriginal boomerang.

\$15 - \$30



Lot # 476

476 Japanese bronze bonsai planter, 7".

\$75 - \$125



Lot # 477

477 19th century Chinese purple vase, height 8 3/4 in. \$200 - \$400

|            |                                                                 | \$200 - \$400