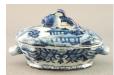

## **Ethno World Auction**

Tuesday, November 19th 2013

Lot # 401

401 19th. century Chinese blue and white china platehunting design(repaired) diameter 7 7/8".

\$100 - \$200

**402** Oriental blue and white pierced china pricket candlestick,ht.9".