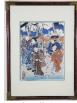

\$200 - \$400

Lot # 412

**412** Japanese woodblock print signed Hiroshi Yoshida, 15 1/2 in. x 10 1/2 in., "Toshogu Shrine".

\$250 - \$500

Lot # 413

413 Aboriginal painting on bark signed Junkinburri (Jim archer), 45" x 19", "Crocodile & wife".