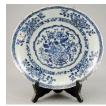

## **Ethno World Auction**

Tuesday, November 19th 2013

Lot # 401

401 19th. century Chinese blue and white china platehunting design(repaired) diameter 7 7/8".

\$100 - \$200

**402** Oriental blue and white pierced china pricket candlestick,ht.9".