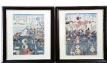

\$250 - \$500

467 Nigerian mask with brass inlay.

\$40 - \$60

Lot # 468

**468** Pair of 19th. century Japanese woodblock prints-Yoshitori, "Samurai Warriors".

\$150 - \$300

Lot # 469

**469** Japanese woodblock print signed with block, "Figures".