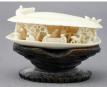

\$200 - \$250

696 Chinese carved ivory Buddha.

\$100 - \$150

Lot # 697

697 Oriental carved ivory clam shell- Garden Scene on wooden stand, length 2 5/8in.

\$50 - \$75

Lot # 698

698 Carved and pierced ivory sculpture with figures around tree, height 4 3/4 in.

\$50 - \$75

Lot # 699

699 African carved ivory figure group, height 5 1/4 in. \$50 - \$75

**700** Oriental carved ivory figure of an artist with brush, height 2 3/4in.

\$25 - \$50

701 Oriental carved ivory cribbage board with floral motif, length 6 1/2 in.