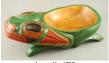

472 Haida carved and painted wooden frog bowl attributed to Kerry Mason, length 11 in.

\$100 - \$150

Lot # 473

473 Large Indian copper figure of Shiva dancing on child inside flames, height 15 3/4 in.

\$100 - \$150