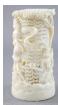

\$100 - \$150

Lot # 702

702 Carved boar tusk possibly from Papua New Guinea of a crocodile, overall length 13 in.

\$40 - \$60

703 Chinese carved ivory cribbage board, length 6 1/2".

\$150 - \$250

Lot # 704

704 Indian carved ivory figure group mounted on a wooden base-cow and calf, length 2 3/4 in.

\$50 - \$75

Lot # 705

705 Pair of Oriental carved tiger teeth, length 3 in.

\$50 - \$75

Lot # 706

Unusual Oriental ivory carving of a lady being 706 carried on a litter on a wooden stand, I.7 in.

\$75 - \$150