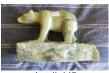

445 Stone carving of a walking bear signed with monogram NTN dated '91, length 10 3/4 in.

\$70 - \$100

Lot # 446

Inuit soapstone figure of a standing mother

carrying baby on her back, ht. 8 in.

\$75 - \$125