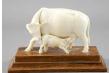

\$100 - \$150

Lot # 702

702 Carved boar tusk possibly from Papua New Guinea of a crocodile, overall length 13 in.

\$40 - \$60

703 Chinese carved ivory cribbage board, length 6 1/2".

\$150 - \$250

Lot # 704

704 Indian carved ivory figure group mounted on a wooden base-cow and calf, length 2 3/4 in.