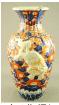

## **Ethno World Auction**

Tuesday, November 19th 2013

Lot # 401

401 19th. century Chinese blue and white china platehunting design(repaired) diameter 7 7/8".

\$100 - \$200

**402** Oriental blue and white pierced china pricket candlestick,ht.9".