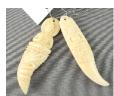

\$50 - \$75

Lot # 699

699 African carved ivory figure group, height 5 1/4 in. \$50 - \$75

**700** Oriental carved ivory figure of an artist with brush, height 2 3/4in.

\$25 - \$50

701 Oriental carved ivory cribbage board with floral motif, length 6 1/2 in.