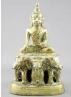

Lot # 458

**458** Decorative ceramic plate signed Daphne (Odjig) dated 1971, diameter 7 1/4 in.

\$50 - \$100

Lot # 459

459 Chinese carved jade "Bird" sculpture.

\$400 - \$600

Lot # 460

**460** Small brass seated Buddha on three elephants, height 8 1/2 in.