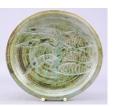

\$75 - \$100

422 Late 18th early 19th century Chinese rose medallion porcelain bowl.

\$50 - \$75

Chinese red-ground bowl, dia 5 1/2". 423

\$50 - \$100

I of # 424

Chinese Export porcelain blue and white 424 polychrome painted tankard, height 4 7/8 in.