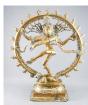

472 Haida carved and painted wooden frog bowl attributed to Kerry Mason, length 11 in.

\$100 - \$150

Lot # 473

473 Large Indian copper figure of Shiva dancing on child inside flames, height 15 3/4 in.

\$100 - \$150