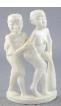

\$100 - \$150

Lot # 702

702 Carved boar tusk possibly from Papua New Guinea of a crocodile, overall length 13 in.

\$40 - \$60

703 Chinese carved ivory cribbage board, length 6 1/2".

\$150 - \$250

Lot # 704

704 Indian carved ivory figure group mounted on a wooden base-cow and calf, length 2 3/4 in.

\$50 - \$75

Lot # 705

705 Pair of Oriental carved tiger teeth, length 3 in.

\$50 - \$75

Lot # 706

Unusual Oriental ivory carving of a lady being 706 carried on a litter on a wooden stand, I.7 in.

\$75 - \$150