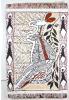

Lot # 450

450 Aboriginal painting on bark signed Junkinburri (Jim Archer),42" x 25", "Kangaroo".

\$400 - \$600

Lot # 451

**451** Papua New Guinea large craved and pierced wooden shield form mask, length 44 1/2 in.