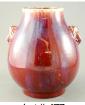

477 19th century Chinese purple vase, height 8 3/4 in. \$200 - \$400

|            |                                                                 | \$200 - \$400                |     | and Seal, 21 m. x 14 m.                                                      |
|------------|-----------------------------------------------------------------|------------------------------|-----|------------------------------------------------------------------------------|
| 479        | Pair of Chinese mats.                                           | \$20 - \$30                  |     |                                                                              |
| 480        | Pakistani Boukara cushion.                                      | \$50 - \$100                 |     |                                                                              |
| 481        | Pakistani Boukara cushion.                                      | \$50 - \$100                 |     |                                                                              |
|            | Lot # 482                                                       |                              | 496 | Limited edition print signed A. W. Ste 24" x 20", "Dzilaxoons".              |
| 482        | African wooden carved abstract figure height 24 in.             | ure group,<br>\$50 - \$100   |     |                                                                              |
| 483        | Dogan rabbit mask.                                              |                              |     |                                                                              |
| 484        | African Cote d'Ivoire mask.                                     | \$20 - \$30<br>\$25 - \$50   | 497 | Woodblock print signed Tim Paul dat 1/2" x 10 1/2", Wild Woman".             |
| 485        | Chinese porcelain jardiniere, top dia                           | ·                            | 498 | Two unframed prints signed Sean Di. "Hoyeh the Raven".                       |
| 486<br>487 | Asian style carved stand.  African broad bust beight 15 1/2 i   | \$10 - \$20                  | 499 | Rice bucket.                                                                 |
| 488        | African bronze bust, height 15 1/2 in Chinese painting on silk. | \$20 - \$40                  | 500 | Decorated tappa cloth, approx. 36" x                                         |
| 489        | Asian screen.                                                   | \$20 - \$30<br>\$200 - \$400 | 501 | Intaglio colour print signed Elisapee I<br>d. 1982, "Shaman Holding Souls".  |
| 490        | Inuit seal skin applique panel.                                 | \$200 - \$400<br>\$5 - \$10  | 502 | Archive circa cultural revolution hand<br>"Cranes & Pinetree" meaning longev |
| 491        | Polynesian polychrome painted bird                              | \$50 - \$100                 | 503 | Chinese square water bucket.                                                 |
| 492        | Limited edition print signed Mark He numbered 29/115, "Wolf".   | \$50 - \$100                 | 504 | Limited edition silkscreen print signed Hunt numb.42/100, "Kwakiutl Sea Be   |
| 493        | Limited edition silkscreen signed Ro                            | obert Sebastion              |     | TIGHT HUITID. 72/100, ITWANIGH SEA DE                                        |