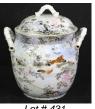

\$50 - \$75

Lot # 434

Chinese porcelain bowl with leaf and butterfly 434 decoration-Ching Dynasty c. 1820,h.7",d.16".

\$250 - \$350

Lot # 435

Pair of Indian brass figures- Krishna and Radha, heights 13 1/2 in. x 11 in.