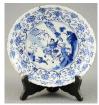

## **Ethno World Auction**

Tuesday, November 19th 2013

Lot # 401

401 19th. century Chinese blue and white china platehunting design(repaired) diameter 7 7/8".

\$100 - \$200

**402** Oriental blue and white pierced china pricket candlestick,ht.9".