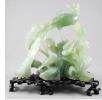

\$50 - \$100

**403** Chinese small blue and white vase.

\$25 - \$50

404 Chinese blue and white porcelain bowl decorated with children playing, dia. 6 3/8".

\$200 - \$300

Lot # 405

405 Carved jade "Bird" sculpture.