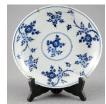

Lot # 408

408 Chinese blue and white porcelain bowl with landscape & royal city decoration,d.7 in.

\$200 - \$300

Lot # 409

**409** Oriental blue and white china bowl marked on bottom with wooden stand, diameter 8 1/8in.