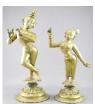

\$50 - \$75

Lot # 434

Chinese porcelain bowl with leaf and butterfly 434 decoration-Ching Dynasty c. 1820,h.7",d.16".

\$250 - \$350

Lot # 435

Pair of Indian brass figures- Krishna and Radha, heights 13 1/2 in. x 11 in.