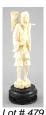

**479** Oriental carved ivory figure of a standing fisherman on wooden stand, overall height 7 1/4 in.

\$50 - \$100

**480** Oriental carved ivory figure of a standing lady on stand, overall height 9 1/2 in.