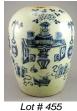

\$50 - \$100

457 Chinese silver inlaid carved Wise Man, height 25".\$200 - \$300

Lot # 458

**458** Decorative carved Persian 17th century dowry chest.

\$250 - \$350

- **459** Two hide and fur circular mats.
- **460** Chinese pottery plant stand. \$25 - \$50
- **461** Asian style carved hardwood pedestal