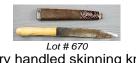

**669** Aleutian skinning knife with sealskin scabbard, overall length 8 1/2 in.

\$250 - \$350

- 670 Aleutian ivory handled skinning knife in a sealskin scabbard, length 10 1/4 in.
   \$250 \$350
- 671 Chinese pottery teapot decorated with characters. \$20 - \$40
- 672 Chinese pottery teapot decorated with incised landscape.
- 673 Pair Chinese ornaments. \$10 - \$20
- 674 Inuit carved soapstone seal signed Mary Kun, height 4 in.