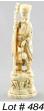

\$75 - \$150

- Two Chinese jade figurines. \$100 - \$150
- **482** Ivory carved dresser box with dragons.
- **483** Ivory carving of fisherman and boy.

\$300 - \$400

\$150 - \$300

- **484** Asian carved ivory figure of a "Wise Man". \$400 - \$600
- **485** Painted umbrella stand.
- 486 Royal court framed painting on silk.