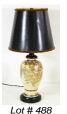

475 Japanese carved ivory figure of a "Farmer". \$200 - \$300

487 Carved cedar eagle feather plaque.

**488** Japanese Satsuma vase converted into a table lamp, overall height 20 in.

\$75 - \$150

\$25 - \$50