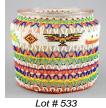

\$10 - \$20532 Chinese scroll painting of a teapot and bowl of

\$25 - \$50

**533** Beaded jar depicting eagle, wolf, whale hunters, whale attributed to Mrs. Ray Williams.

\$100 - \$150

**534** Beaded fish float depicting eagle, whale hunters, whale, signed Terry Williams.