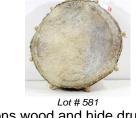

| Lot # 581 |  |
|-----------|--|
|-----------|--|

| 504   |                                         |                             |
|-------|-----------------------------------------|-----------------------------|
| 581   | First Nations wood and hide drum, diam  |                             |
|       |                                         | \$50 - \$75                 |
| 582   | Asian carved mask.                      |                             |
|       |                                         | \$25 - \$50                 |
| 500   |                                         | ψ20 ψ00                     |
| 583   | African carved ebony figures.           |                             |
|       |                                         | \$15 - \$30                 |
| 584   | Inuit hunter with seal mounted on a woo | den                         |
|       | plaque, overall length 8 in.            |                             |
|       | plaque, everal lengar e ini             | \$10 - \$15                 |
|       |                                         |                             |
| 585   | Wooden carving signed by Roy D. Spec    | k 1970,                     |
|       | "Killer Whale".                         |                             |
|       |                                         | \$20 - \$40                 |
| 586   | Oil on masonite signed J.McEfat, 23 1/2 | in x 16                     |
| 000   | in., "Fire beside Totem".               |                             |
|       |                                         | \$25 - \$50                 |
|       |                                         | φ <u>2</u> 5 - φ <u>5</u> 0 |
| 587   | African carved mask.                    |                             |
|       |                                         | \$25 - \$50                 |
| 588   | Two Asian pictures.                     |                             |
|       |                                         | \$15 - \$30                 |
| E 0 0 | Chinaga hive and white asymptotic vaca  | φιο φου                     |
| 289   | Chinese blue and white covered vase.    | <b>••</b> -•                |
|       |                                         | \$25 - \$50                 |
| 590   | African carved mask.                    |                             |
|       |                                         | \$15 - \$30                 |
| 591   | African carved ebony mask.              |                             |
| 551   | Amoun dalved ebony mask.                | \$25 - \$50                 |
|       |                                         |                             |