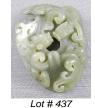

\$25 - \$50

437 Chinese leaf shaped carved jade pair of dragons, length 3 5/8 in.

\$100 - \$150

- **438** Oriental carved animal figured candle holder. \$20 - \$30
- 439 Chinese blue and white goblet-cup, signed. \$20 - \$30
- 440 Chinese green glazed ceramic water pot, diameter 5 1/4 in.