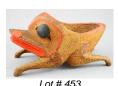

\$100 - \$150

**451** Oriental china charger, diameter 14 1/2 in.

\$30 - \$60

452 1920's Nootka wedding sash.

\$200 - \$300

**453** Carved and painted cedar "Frog Oil Dish" signed Wayne Bruce.

\$200 - \$300