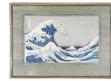

|     | Lot # 498                                         |
|-----|---------------------------------------------------|
| 498 | Japanese woodblock print after Hokusai, 9 5/8 in. |
|     | x 14 1/4 in., "The Big Wave".                     |
|     | \$100 - \$300                                     |
| 499 | Chinese watercolour, "Llamas".                    |
|     | \$25 - \$50                                       |
| 500 | Pair of Chinese embroidered wall hangings.        |
|     | \$75 - \$125                                      |
| 501 | North West Coast raven mask.                      |
|     | \$50 - \$100                                      |
| 502 | Chinese hand painted baluster vase.               |
|     | \$200 - \$300                                     |
|     |                                                   |