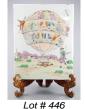

**445** Chinese shaped china painted plate, diameter 8 1/2 in.

\$15 - \$30

**446** Chinese "famille rose" porcelain plaque-Figures on Balloon "Vanity", 12 in. x 9 in.

\$250 - \$350

**447** Chinese brown glazed ceramic teapot with raised decoration, length 6".