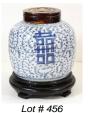

**454** Framed silkscreen signed Norval Morriseau, 20" x 24", "Serenity".

\$300 - \$500

**455** Oriental green glazed vase with blue decoration, height 11 1/2 in.

\$75 - \$150

**456** Oriental b/w china jar with wooden lid on a wooden stand(repaired), overall ht.14 in.