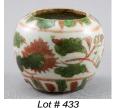

- Early Chinese "Ducai" water pot, possibly 17th. 433 century, height 2 1/2 in. \$100 - \$150
- 434 Chinese rice bowl, diameter 4 5/8 in.
  - \$20 \$30 Chinese figurine of two birds.

\$50 - \$75

436 Chinese carved green stone pendant or good luck charm.