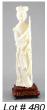

**479** Oriental carved ivory figure of a standing fisherman on wooden stand, overall height 7 1/4 in.

\$50 - \$100

**480** Oriental carved ivory figure of a standing lady on stand, overall height 9 1/2 in.

\$75 - \$150

- Two Chinese jade figurines. \$100 - \$150
- **482** Ivory carved dresser box with dragons.
- **483** Ivory carving of fisherman and boy.

\$300 - \$400

\$150 - \$300

- **484** Asian carved ivory figure of a "Wise Man". \$400 - \$600
- **485** Painted umbrella stand.
- 486 Royal court framed painting on silk.