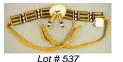

\$100 - \$200

**535** Circular beaded flower design coaster.

\$25 - \$50

536 Beaded leather pouch.

\$30 - \$50

**537** 44 magnum cartridge casing, bead and leather choker attributed to George Gooder.

|       | \$100 - \$200                                    |
|-------|--------------------------------------------------|
| 538   | Chinese ivory and bone chess pieces with board.  |
| E20   | \$50 - \$100                                     |
| 539   | Stool. \$20 - \$40                               |
| 540   | Wooden beard washing board.                      |
|       | \$20 - \$30                                      |
| 541   | Mother of pearl inlaid jewelry box.              |
|       | \$40 - \$60                                      |
| 542   | Three Buddha figures.                            |
| 5/3   | \$40 - \$60<br>Chinese carved hardwood Quan Lin. |
| 545   | \$100 - \$200                                    |
| 544   | Wooden carved bowl.                              |
|       | \$10 - \$20                                      |
| 545   | Gilt metal and marble hanging light fixture.     |
|       | \$50 - \$100                                     |
| 546   | Blue and white pedestal bowl.                    |
| E 4 7 | \$25 - \$50                                      |
| 547   | Four carved cedar plaques.<br>\$50 - \$100       |
|       | 400 4100                                         |