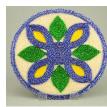

\$100 - \$200

**535** Circular beaded flower design coaster.

\$25 - \$50

536 Beaded leather pouch.

\$30 - \$50

**537** 44 magnum cartridge casing, bead and leather choker attributed to George Gooder.

|       | \$100 - \$200                                    |
|-------|--------------------------------------------------|
| 538   | Chinese ivory and bone chess pieces with board.  |
| E20   | \$50 - \$100                                     |
| 539   | Stool. \$20 - \$40                               |
| 540   | Wooden beard washing board.                      |
|       | \$20 - \$30                                      |
| 541   | Mother of pearl inlaid jewelry box.              |
|       | \$40 - \$60                                      |
| 542   | Three Buddha figures.                            |
| 5/3   | \$40 - \$60<br>Chinese carved hardwood Quan Lin. |
| 545   | \$100 - \$200                                    |
| 544   | Wooden carved bowl.                              |
|       | \$10 - \$20                                      |
| 545   | Gilt metal and marble hanging light fixture.     |
|       | \$50 - \$100                                     |
| 546   | Blue and white pedestal bowl.                    |
| E 4 7 | \$25 - \$50                                      |
| 547   | Four carved cedar plaques.<br>\$50 - \$100       |
|       | 400 4100                                         |