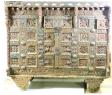

\$50 - \$100

457 Chinese silver inlaid carved Wise Man, height 25".\$200 - \$300

Lot # 458

**458** Decorative carved Persian 17th century dowry chest.

\$250 - \$350

- **459** Two hide and fur circular mats.
- **460** Chinese pottery plant stand. \$25 - \$50
- **461** Asian style carved hardwood pedestal