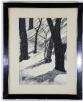

425 Japanese woodblock print signed with block-Trees in Winter.

\$50 - \$100

\$50 - \$100

Japanese framed "Cranes". 426

- Meiji period cloisonne enamel floral decorated 427 vase, height 6".
- Pair of Oriental small dogs of Fo. 428