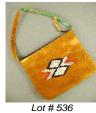

\$100 - \$200

**535** Circular beaded flower design coaster.

\$25 - \$50

536 Beaded leather pouch.

\$30 - \$50

**537** 44 magnum cartridge casing, bead and leather choker attributed to George Gooder.

|       | \$100 - \$200                                    |
|-------|--------------------------------------------------|
| 538   | Chinese ivory and bone chess pieces with board.  |
| E20   | \$50 - \$100                                     |
| 539   | Stool. \$20 - \$40                               |
| 540   | Wooden beard washing board.                      |
|       | \$20 - \$30                                      |
| 541   | Mother of pearl inlaid jewelry box.              |
|       | \$40 - \$60                                      |
| 542   | Three Buddha figures.                            |
| 5/3   | \$40 - \$60<br>Chinese carved hardwood Quan Lin. |
| 545   | \$100 - \$200                                    |
| 544   | Wooden carved bowl.                              |
|       | \$10 - \$20                                      |
| 545   | Gilt metal and marble hanging light fixture.     |
|       | \$50 - \$100                                     |
| 546   | Blue and white pedestal bowl.                    |
| E 4 7 | \$25 - \$50                                      |
| 547   | Four carved cedar plaques.<br>\$50 - \$100       |
|       | 400 4100                                         |