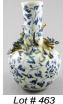

\$50 - \$75

\$20 - \$40

**462** Pair of Chinese blue and white chargers. \$125 - \$175

**463** Chinese dragon decorated blue and white china vase, height 8 1/2 in.

|     | ·                                    | φ100 - Φ120 |
|-----|--------------------------------------|-------------|
| 464 | Lacquered copper Chinese vase with b | ird motif.  |
|     |                                      | \$40 - \$60 |
| 465 | Cloisonne covered pot.               |             |
|     | ·                                    | \$25 - \$50 |
| 466 | Chinese hardstone carved figure.     |             |