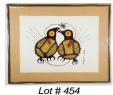

**454** Framed silkscreen signed Norval Morriseau, 20" x 24", "Serenity".

\$300 - \$500

**455** Oriental green glazed vase with blue decoration, height 11 1/2 in.

\$75 - \$150

**456** Oriental b/w china jar with wooden lid on a wooden stand(repaired), overall ht.14 in.