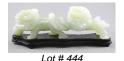

\$20 - \$30

- Chinese "sang de boef" wine bowl, diameter 4 in. 441 \$20 - \$30
- 442 Chinese blue cloisonne shaped bowl, diameter 6 in. \$20 - \$30
- 443 Chinese plate.

\$30 - \$50

Chinese carved jade figure group of two lions on a 444 wooden stand, length 9 in.