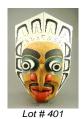

## Ethno World Auction

Tuesday, February 4th 2014

**401** Kwa-Guilth "Kwa-Kwa Mask" signed Bob Whonnick.

\$200 - \$400

402 North West Coast native cedar carved plaque "Eagle with Salmon".

\$50 - \$100

**403** North West Coast cedar carved plaque "Eagle Whale Bear Totem".