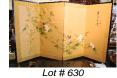

**630** Good quality Chinese painted four panel screen of smaller size, panel size 35"x 14 1/2".

631 Oriental brass bowl.

\$10 - \$20

\$150 - \$300

\$10 - \$20

| 632 | Decorative brass topped side table.                    |  |
|-----|--------------------------------------------------------|--|
|     | \$25 - \$50                                            |  |
| 633 | Sailor's folk art carved figural spoon chain, c.1898.  |  |
|     | \$20 - \$40                                            |  |
| 634 | Silver Haida wolf pendant signed Francis Pollard.      |  |
|     | \$40 - \$60                                            |  |
| 635 | Gold and clay Haida themed pin signed Francis Pollard. |  |
|     | \$15 - \$30                                            |  |
| 636 | Silver salmon pendant signed John Cennome.             |  |
|     | \$15 - \$30                                            |  |
| 637 | Silver dog fish pendant.                               |  |
|     | \$15 - \$30                                            |  |
| 638 | Beaded bracelet.                                       |  |
|     | \$15 - \$25                                            |  |
| 639 | Silver "Thunderbird" brooch.                           |  |
|     | \$100 - \$150                                          |  |
|     |                                                        |  |