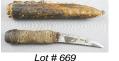

**669** Aleutian skinning knife with sealskin scabbard, overall length 8 1/2 in.

\$250 - \$350

- 670 Aleutian ivory handled skinning knife in a sealskin scabbard, length 10 1/4 in.
   \$250 \$350
- 671 Chinese pottery teapot decorated with characters. \$20 - \$40
- 672 Chinese pottery teapot decorated with incised landscape.
- 673 Pair Chinese ornaments. \$10 - \$20
- 674 Inuit carved soapstone seal signed Mary Kun, height 4 in.