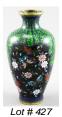

425 Japanese woodblock print signed with block-Trees in Winter.

\$50 - \$100

\$50 - \$100

Japanese framed "Cranes". 426

- Meiji period cloisonne enamel floral decorated 427 vase, height 6".
- Pair of Oriental small dogs of Fo. 428