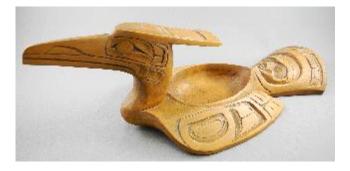

**407** Carved and painted cedar feast bowl signed Lambert Goldsmith, "The Raven Bowl".

\$200 - \$300

408 Inuit carved hunter, height 4 1/2".

\$50 - \$100

- 409 Inuit carved soapstone bird- signed in script on bottom, length 6 in.
  410 Inuit carved seal, length 6 1/2".
  411 Chinese rug.
- **412** Hardstone and coral ornamental bonsai tree.
- **413** Chinese brass two tier tray table.