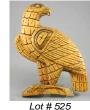

\$50 - \$75

**448** North West Coast native carving signed Rick Henry dated 1990- Eagle, length 17in.

\$75 - \$125

**449** Carving of Eagle totem signed Jack James Jr. \$150 - \$250

**450** North West Coast native carved cedar Loon bowl signed D.Dawson, length 16 in.