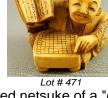

- \$25 \$50 **467** Group of four Chinese snuff bottles. **468** Tang style horse figure. \$25 - \$50
- **469** Chinese imari pattern charger. \$75 - \$125
- **470** Oriental carved netsuke of a standing man.

\$50 - \$100

\$25 - \$50

471Oriental carved netsuke of a "go" player.<br/>\$25 - \$50472Oriental carved netsuke of a child sleeping.<br/>\$25 - \$50473Oriental carved ivory "year of the horse" pendant.<br/>\$25 - \$50473Oriental carved ivory "Jear of the horse" pendant.<br/>\$25 - \$50474Chinese carved ivory "Dragon" motif buckle.