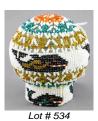

\$10 - \$20532 Chinese scroll painting of a teapot and bowl of

\$25 - \$50

**533** Beaded jar depicting eagle, wolf, whale hunters, whale attributed to Mrs. Ray Williams.

\$100 - \$150

**534** Beaded fish float depicting eagle, whale hunters, whale, signed Terry Williams.