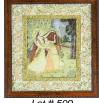

|     | Lot # 498                                         |
|-----|---------------------------------------------------|
| 498 | Japanese woodblock print after Hokusai, 9 5/8 in. |
|     | x 14 1/4 in., "The Big Wave".                     |
|     | \$100 - \$300                                     |
| 499 | Chinese watercolour, "Llamas".                    |
|     | \$25 - \$50                                       |
| 500 | Pair of Chinese embroidered wall hangings.        |
|     | \$75 - \$125                                      |
| 501 | North West Coast raven mask.                      |
|     | \$50 - \$100                                      |
| 502 | Chinese hand painted baluster vase.               |
|     | \$200 - \$300                                     |
|     |                                                   |