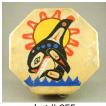

\$50 - \$100

Lot # 449

Limited edition print signed Roy H. Vickers numb.20/150, 17" x 26", "Eagle Totem".

\$700 - \$800

Lot # 45

450 Carved and painted cedar "Eagle Mask" signed Thomas Jones, d.2004, Snuneymuxw, 12" x 12 1/2".