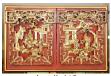

\$25 - \$50

Lot # 446

446 Large Kutaniware hand painted vase, 17 3/4" inches.

\$150 - \$300

447 Chinese style watercolour signed with block and characters, "Coastal Landscape".

\$40 - \$60

Lot # 448

Pair of Oriental red painted gilt decorated panels in relief(smaller), 12 1/2" x 8 1/4".