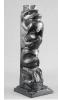

Lot # 464

464 North West Coast Native carved horn spoon with abalone inlay, length 11 1/2".

\$250 - \$500

Lot # 465

**465** North West Coast Native stone mortar, 7 1/2" x 6". \$100 - \$150

Lot # 466

466 North West Coast native carved and painted totem, length 15 3/4 in.