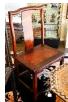

\$50 - \$100

467 Oriental large blue and white china ginger jar, height 9 1/2".

Lot # 468

468 Pair of Chinese rosewood armchairs.

\$800 - \$1,200

Lot # 469

**469** Oriental china famille rose covered vase, height 13 1/2".