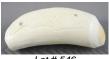

Lot # 544

Sperm whale tooth paperweight with silver mount-544 Compliments Olympus Hotel W.W. to..,I.5".

\$100 - \$150

545 Early scrimshaw dolphin decorated whale tooth, length 4".

\$75 - \$150

Lot # 546

546 Whale tooth with carved fish and abalone decoration, length 5".