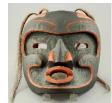

443 North West Coast carved & painted cedar mask signed Kevin Cranmer '87, "Dzunk kwa",I.8".

\$125 - \$175

444 Carved and painted cedar "Eagle" mask.

\$150 - \$200

**445** Pair of blue and white china wall plaques in frames.