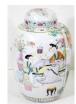

\$25 - \$50

Lot # 446

446 Large Kutaniware hand painted vase, 17 3/4" inches.

\$150 - \$300

447 Chinese style watercolour signed with block and characters, "Coastal Landscape".

\$40 - \$60

Lot # 448

Pair of Oriental red painted gilt decorated panels in relief(smaller), 12 1/2" x 8 1/4".