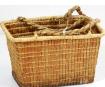

\$150 - \$300

Lot # 410A

410A Nuu-cha-nulth two handled basket.

\$100 - \$300

Lot # 411

Two small Santa Clara Pueblo black pottery bowls- both signed Blue Corn, dias. 2 3/8" & 2 1/4".

\$400 - \$600

412 Santa Clara Pueblo black pottery bowl signed Sylvia, diameter 2 3/4".

\$200 - \$300

**481** Bronze bust of a Buddha on a wooden base, overall height 14 1/2".

\$40 - \$60

Lot # 482

482 Carved eagle and bear totem signed Ed Jack.

\$100 - \$150

**483** Nuu-chah-nulth woven two handled carrying basket, length 13".