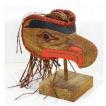

\$150 - \$300

**440** Four Indian brass figures.

\$100 - \$200

**441** Salish open work basket.

\$75 - \$100

442 Carved and painted cedar "Wild Man" mask.

\$175 - \$225

Lot # 443

443 North West Coast carved & painted cedar mask signed Kevin Cranmer '87, "Dzunk kwa",I.8".

\$125 - \$175

444 Carved and painted cedar "Eagle" mask.

\$150 - \$200

**445** Pair of blue and white china wall plaques in frames.