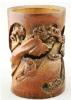

\$400 - \$600

Lot # 429

429 Chinese yellow ground floral and bird decorated plate, dia. 9 1/4".

\$300 - \$500

Lot # 430

**430** Carved bamboo brush pot decorated with figures. \$600 - \$800

Lot # 431

**431** Carved bamboo brush pot decorated with figures and landscape.

\$400 - \$500

Lot # 432

**432** Carved bamboo brush pot decorated with landscape.

\$400 - \$500

Lot # 433

**433** Oriental elaborately carved ivory card case, length 4 1/4".

\$100 - \$150

Lot # 434