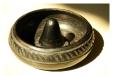

\$125 - \$175

Lot # 456

**456** Good quality finely woven Nuu-chah- nulth covered basket, diameter 3".

\$250 - \$500

Lot # 457

**457** Small Nuu-chah-nulth woven covered basket with domed top-bird decoration, dia.3".

\$50 - \$75

Lot # 458

**458** Nuu-chah-nulth circular woven covered basket-whale,hunter,bird, ship & boat dec.,d.3".

\$50 - \$75

**459** Nuu-chah-nulth circular woven covered basket-bird decoration, diameter 3 1/2".