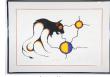

1/2".

\$100 - \$150



Lot # 632

632 Oriental green glazed bowl with blue dragon decoration in wooden box, ht.8 3/4,sgnd.

\$75 - \$150

633 Mahjong set.

\$25 - \$50



Lot # 634

634 Alaskan carved and painted bone/ ivory miniature totem, height 5 1/8".

\$30 - \$60



Oriental carved and pierced ivory tusk(repaired) on a wooden stand, overall length 15 in.

\$50 - \$100



Lot # 636

636 Set of five carved ivory napkin rings.

\$100 - \$150

**637** Ivory carved Hindu figures on stand.

\$200 - \$300



Lot # 63

638 Polychrome painted carved bird.

\$70 - \$100

**639** Child's Oriental embroidered jacket.

\$20 - \$30

640 Pair of Asian side cabinets.

\$100 - \$150

641 Oriental blue and white china pillow. height 8 1/4".

\$40 - \$60

642 Decorative clay jardiniere.

\$30 - \$50



Lot # 643

643 Coloured limited edition print s. Clemence Wescoupe '78, n.126/150, "Buffalo Spirit".

\$75 - \$150

644 Asian lacquered box.

\$10 - \$20

**645** Large pierced woven basket from Ft.Rupert with three handles.

\$25 - \$50

646 Mexican rug.

\$50 - \$100

Painted burl by Betty Fredrickson dated 1970,"Have a Happy Life". (Expo 1970).

\$25 - \$50

648 Native leatherwork & material cradleboard with top beaded decoration,I. 34 1/2".

\$50 - \$100



Lot # 649

Ltd. edition print signed Lydia Jaypoody, 12/30, 17" x 20", "Summertime".

\$50 - \$100

650 Pair of Oriental pictures, 8 1/2" x 11 1/2".

\$25 - \$50

651 Woven spruce coiled oval shaped covered two handled basket, length 6".

\$20 - \$30

**652** "Jaguar" beadwork mask.

\$15 - \$30

653 Native carved cedar hand staff