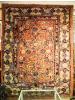

472 Nest of four carved camphor wood tables.

\$500 - \$700

473 Chinese Tientsin wool rug.

\$150 - \$250

Lot # 474

474 Chinese pictorial rug- Airplane Flying Over Ocean, approx. 4'5" x 2'7".

\$75 - \$150

Lot # 47

475 Oriental opium pipe.

\$25 - \$50

Lot # 476

**476** Pair of Japanese china crane decorated vases, height 9 1/2".

\$125 - \$175

477 Oriental "Famille Rose" china vase- square shaped top and bottom, height 12".