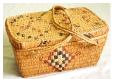

407 Salish covered two handled basket.

\$100 - \$200

Large Salish woven circular basket, top diameter 15".

\$100 - \$150

409 Small Salish oval shaped woven basket, length 5 1/2".

\$25 - \$50

Lot # 410

Good quality Salish woven cov. basket with geometric imbricated design, dia.11".

\$150 - \$300

Lot # 410A

410A Nuu-cha-nulth two handled basket.

\$100 - \$300

Lot # 411

Two small Santa Clara Pueblo black pottery bowls- both signed Blue Corn, dias. 2 3/8" & 2 1/4".

\$400 - \$600

412 Santa Clara Pueblo black pottery bowl signed Sylvia, diameter 2 3/4".