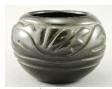

\$150 - \$300

Lot # 410A

410A Nuu-cha-nulth two handled basket.

\$100 - \$300

Lot # 411

Two small Santa Clara Pueblo black pottery bowls- both signed Blue Corn, dias. 2 3/8" & 2 1/4".

\$400 - \$600

412 Santa Clara Pueblo black pottery bowl signed Sylvia, diameter 2 3/4".

\$50 - \$75

Lot # 413

413 Santa Clara Pueblo black pottery bowl signed Anita L.Suazo, diameter 3 1/2".

\$75 - \$150

Lot # 414

414 Santa Clara Pueblo black pottery bowl signed Leyoria and Celes, diameter 5".

\$150 - \$300

Lot # 415

**415** Santa Clara Pueblo black pottery hair container, diameter 4 1/2".

\$25 - \$50

Lot # 416

**416** Painting signed Jim Gilbert dated 1976, 15" x 24", "Osprey and Coho".

\$200 - \$300