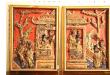

Lot # 417

417 Pair of Oriental red painted gilt decorated panels in relief, 27" x 11",

\$200 - \$400

Lot # 418

**418** Pr.of Oriental red painted gilt decorated panels in relief in one frame,14" x 21".

\$150 - \$300