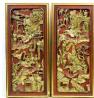

Lot # 417

417 Pair of Oriental red painted gilt decorated panels in relief, 27" x 11",

\$200 - \$400

Lot # 418

**418** Pr.of Oriental red painted gilt decorated panels in relief in one frame,14" x 21".

\$150 - \$300