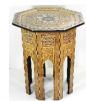

\$150 - \$300

Lot # 470

**470** Eastern mother-of-pearl inlaid octagonal table, ht. 24 1/2".

\$150 - \$250

Lot # 471

**471** Oriental china famille rose covered vase, height 14".

\$150 - \$300

Lot # 472