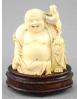

\$100 - \$300

Lot # 426

**426** Pair of Oriental cloisonne dragon decorated vases, height 7 3/8".

\$200 - \$300

427 Blue cloisonne bowl.

\$40 - \$60

Lot # 428

**428** Chinese carved ivory Buddha with child, height 3 3/8".