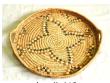

407 Salish covered two handled basket.

\$100 - \$200

Large Salish woven circular basket, top diameter 15".

\$100 - \$150

409 Small Salish oval shaped woven basket, length 5 1/2".

\$25 - \$50

Lot # 410

Good quality Salish woven cov. basket with geometric imbricated design, dia.11".

\$150 - \$300

Lot # 410A

410A Nuu-cha-nulth two handled basket.

\$100 - \$300

Lot # 411

Two small Santa Clara Pueblo black pottery bowls- both signed Blue Corn, dias. 2 3/8" & 2 1/4".

\$400 - \$600

412 Santa Clara Pueblo black pottery bowl signed Sylvia, diameter 2 3/4".