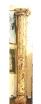

\$300 - \$500

Lot # 451

451 Korean high cabinet in various woods fitted with numerous drawers, height 52 1/2".

\$250 - \$500

Lot # 452

452 Painted wooden column.

\$250 - \$500

Lot # 45