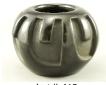

\$150 - \$300

Lot # 410A

410A Nuu-cha-nulth two handled basket.

\$100 - \$300

Lot # 411

Two small Santa Clara Pueblo black pottery bowls- both signed Blue Corn, dias. 2 3/8" & 2 1/4".

\$400 - \$600

412 Santa Clara Pueblo black pottery bowl signed Sylvia, diameter 2 3/4".

\$50 - \$75

Lot # 413

413 Santa Clara Pueblo black pottery bowl signed Anita L.Suazo, diameter 3 1/2".

\$75 - \$150

Lot # 414

414 Santa Clara Pueblo black pottery bowl signed Leyoria and Celes, diameter 5".