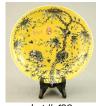

\$400 - \$600

Lot # 429

429 Chinese yellow ground floral and bird decorated plate, dia. 9 1/4".

\$300 - \$500

Lot # 430

**430** Carved bamboo brush pot decorated with figures. \$600 - \$800

Lot # 431

**431** Carved bamboo brush pot decorated with figures and landscape.