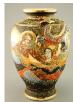

\$25 - \$50

Lot # 446

446 Large Kutaniware hand painted vase, 17 3/4" inches.

\$150 - \$300

447 Chinese style watercolour signed with block and characters, "Coastal Landscape".

\$40 - \$60

Lot # 448

Pair of Oriental red painted gilt decorated panels in relief(smaller), 12 1/2" x 8 1/4".