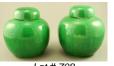

## Ethno World Auction

Tuesday, April 29th 2014

Narwhal tusk, length 80 in.

401

\$750 - \$1,250

**402** Large & impressive argillite carved totem s.with monogram-on back Claude Davidson 1972,h.24 3/4".

\$2,500 - \$5,000