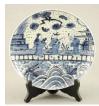

\$25 - \$50

Lot # 446

446 Large Kutaniware hand painted vase, 17 3/4" inches.

\$150 - \$300

447 Chinese style watercolour signed with block and characters, "Coastal Landscape".

\$40 - \$60

Lot # 448

Pair of Oriental red painted gilt decorated panels in relief(smaller), 12 1/2" x 8 1/4".