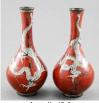

## Ethno World Auction

Tuesday, April 29th 2014

Narwhal tusk, length 80 in.

401

\$750 - \$1,250

**402** Large & impressive argillite carved totem s.with monogram-on back Claude Davidson 1972,h.24 3/4".

\$2,500 - \$5,000