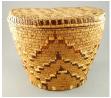

Lot # 41:

419 Salish woven two handled tray.

\$50 - \$100

420 Salish woven tapered basket with pierced ribboned top, height 6 3/4".

\$70 - \$90

**421** Salish covered basket.

\$150 - \$200

422 Salish two handled basket.

\$75 - \$100

423 Salish covered basket.

\$75 - \$125

**424** Salish woven oval shaped two handled basket, length 15".

\$75 - \$125

Lot # 425

**425** Pair of Oriental china rice bowls- Dao Guang mark, diameter 4 1/8".