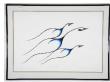

\$50 - \$100

Lot # 449

Limited edition print signed Roy H. Vickers numb.20/150, 17" x 26", "Eagle Totem".

\$700 - \$800

Lot # 45

450 Carved and painted cedar "Eagle Mask" signed Thomas Jones, d.2004, Snuneymuxw, 12" x 12 1/2".