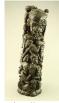

\$300 - \$500

Lot # 451

451 Korean high cabinet in various woods fitted with numerous drawers, height 52 1/2".

\$250 - \$500

Lot # 452

452 Painted wooden column.

\$250 - \$500

Lot # 45