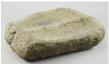

Lot # 464

464 North West Coast Native carved horn spoon with abalone inlay, length 11 1/2".

\$250 - \$500

Lot # 465

**465** North West Coast Native stone mortar, 7 1/2" x 6". \$100 - \$150

Lot # 466

466 North West Coast native carved and painted totem, length 15 3/4 in.