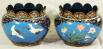

\$100 - \$300

Lot # 426

**426** Pair of Oriental cloisonne dragon decorated vases, height 7 3/8".

\$200 - \$300

427 Blue cloisonne bowl.

\$40 - \$60

Lot # 428

**428** Chinese carved ivory Buddha with child, height 3 3/8".