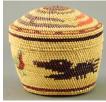

407 Salish covered two handled basket.

\$100 - \$200

Large Salish woven circular basket, top diameter 15".

\$100 - \$150

409 Small Salish oval shaped woven basket, length 5 1/2".

\$25 - \$50

Lot # 410

Good quality Salish woven cov. basket with geometric imbricated design, dia.11".