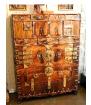

\$300 - \$500

Lot # 451

451 Korean high cabinet in various woods fitted with numerous drawers, height 52 1/2".

\$250 - \$500

Lot # 452

452 Painted wooden column.

\$250 - \$500

Lot # 45