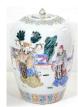

**434** Chinese hand painted soft paste covered box. \$300 - \$400

I of # 435

**435** Oriental porcelain decorated bowl- Guang Xu mark, diameter 6".

\$200 - \$400

Lot # 436

**436** Pair of small Chinese yellow ground floral decorated vases, ht. 2".