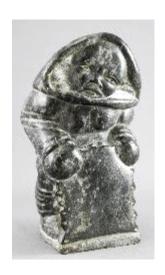

## Ethno World Auction

Tuesday, April 29th 2014

Narwhal tusk, length 80 in.

401

\$750 - \$1,250

**402** Large & impressive argillite carved totem s.with monogram-on back Claude Davidson 1972,h.24 3/4".

\$2,500 - \$5,000