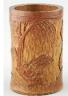

Lot # 464

464 North West Coast Native carved horn spoon with abalone inlay, length 11 1/2".

\$250 - \$500

Lot # 465

**465** North West Coast Native stone mortar, 7 1/2" x 6". \$100 - \$150

Lot # 466

466 North West Coast native carved and painted totem, length 15 3/4 in.