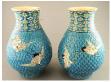

\$100 - \$300

Lot # 426

**426** Pair of Oriental cloisonne dragon decorated vases, height 7 3/8".

\$200 - \$300

427 Blue cloisonne bowl.

\$40 - \$60

Lot # 428

**428** Chinese carved ivory Buddha with child, height 3 3/8".