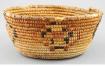

407 Salish covered two handled basket.

\$100 - \$200

Large Salish woven circular basket, top diameter 15".

\$100 - \$150

409 Small Salish oval shaped woven basket, length 5 1/2".

\$25 - \$50

Lot # 410

Good quality Salish woven cov. basket with geometric imbricated design, dia.11".