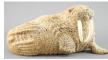

Lot # 464

464 North West Coast Native carved horn spoon with abalone inlay, length 11 1/2".

\$250 - \$500

Lot # 465

**465** North West Coast Native stone mortar, 7 1/2" x 6". \$100 - \$150

Lot # 466

466 North West Coast native carved and painted totem, length 15 3/4 in.