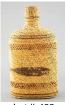

462 Native painted hide rattle drum with whistle handle signed Lorraine Charlie, 13 1/2".

\$150 - \$200

Lot # 463

463 Nuu-chah-nulth woven covered bottle with lidwhale decoration, height 8".

\$100 - \$150