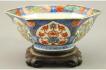

\$75 - \$100

423 Salish covered basket.

\$75 - \$125

**424** Salish woven oval shaped two handled basket, length 15".

\$75 - \$125

Lot # 425

**425** Pair of Oriental china rice bowls- Dao Guang mark, diameter 4 1/8".