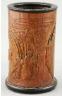

## Ethno World Auction

Tuesday, April 29th 2014

Narwhal tusk, length 80 in.

401

\$750 - \$1,250

**402** Large & impressive argillite carved totem s.with monogram-on back Claude Davidson 1972,h.24 3/4".

\$2,500 - \$5,000