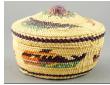

\$150 - \$300

Lot # 410A

410A Nuu-cha-nulth two handled basket.

\$100 - \$300

Lot # 411

Two small Santa Clara Pueblo black pottery bowls- both signed Blue Corn, dias. 2 3/8" & 2 1/4".

\$400 - \$600

412 Santa Clara Pueblo black pottery bowl signed Sylvia, diameter 2 3/4".