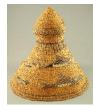

\$25 - \$50

Lot # 503

**503** Asian carved bird motif fretwork panel.

\$40 - \$60

| 504  | Beaded panel inset tray.<br>\$30 - \$60                                 |                            | 518 | African carved wooden elephant ornament mounted on a wooden base, overall height 10 |                      |
|------|-------------------------------------------------------------------------|----------------------------|-----|-------------------------------------------------------------------------------------|----------------------|
| 505  | Oriental brown glazed china covered va 14 1/2".                         | se, height                 |     | 3/4".                                                                               | \$15 - \$30          |
| 506  | Chinese painting on silk.                                               | \$50 - \$75                | 519 | Silver "Thunderbird" brooch.                                                        | \$50 - \$100         |
| 507  |                                                                         | 5100 - \$200<br>er         | 520 | Silver sea otter pin attributed to George                                           |                      |
| 301  | Carved and painted wooden carbe bank                                    | \$15 - \$30                | 521 | Pair of silver earrings.                                                            | \$25 - \$50          |
|      | Lot # 508                                                               |                            |     |                                                                                     | φ20 - φ30            |
| 508  | Carved "Whale" totem signed Howard L                                    | aFortune.<br>\$75 - \$125  | 522 | Chinese blue and white floral decorated                                             | plate, dia.          |
|      |                                                                         |                            |     | 8 1/4".<br>\$                                                                       | 100 - \$200          |
|      | Lot # 509                                                               |                            | 523 | Three Oriental "mud" figures.                                                       | \$25 - \$50          |
| 509  | Korean copper opium pipe, len. 22".                                     | \$30 - \$50                | 524 | Mexican terra-cotta figure of a man play                                            | ing drum.            |
| 510  | North West Coast native design painting                                 | g on paper.<br>\$25 - \$50 | 525 | Chinese stone carving.                                                              | \$10 - \$20          |
|      |                                                                         |                            | 526 | Lot of cloisonne.                                                                   | \$15 - \$30          |
|      |                                                                         |                            | 527 | Asian metal mortar with wooden pestle.                                              | \$50 - \$75          |
|      | AR STAN                                                                 |                            | 528 | Indian carving set.                                                                 | \$10 - \$20          |
| F44  | Lot # 511                                                               | 1-1-1107                   |     | -                                                                                   | \$15 - \$30          |
| 511  | Limited edition print signed A. Thomson numb.193/200, "Our Beginnings". |                            | 529 | Carved soapstone floral group.                                                      | \$25 - \$50          |
| 512  | Pair of Chinese hand painted plates.                                    | \$50 - \$100               | 530 | Carved lacquered Asian figure.                                                      | \$10 - \$20          |
|      | £ 10°                                                                   | \$40 - \$60                | 531 | Lot of china.                                                                       | \$25 - \$50          |
|      |                                                                         |                            | 532 | Carved and painted covered box with na design.                                      | ıtive                |
| 513  | Chinese cultural "Revolution" ornament.                                 | \$50 - \$100               | 533 | Two North West Coast Native cedar pot spoons.                                       | \$10 - \$20<br>latch |
| 514  | Chinese hand painted charger.                                           | \$40 - \$60                | 534 | Carved wooden halibut hook with North                                               | \$10 - \$20<br>west  |
| 515  | Chinese Kuthing Swaton pewter dragon circular humidor, height 5".       | decorated                  |     | Coast Native motif.                                                                 | \$25 - \$50          |
| 516  | Two Satsuma vases.                                                      | \$15 - \$30                | 535 | Pair of brass foo dogs.                                                             | \$25 - \$50          |
| 517  | Middle Eastern narrow necked metal wo                                   | \$40 - \$60<br>ork         | 536 | Three Eastern brass and copper boxes.                                               | \$25 - \$50          |
| 317  | decanter with six stem glasses.                                         | \$20 - \$30                | 537 | Oil on masonite att. to Mona Horn, 17 1/ "Chilkat Blanket".                         |                      |
| 517A | Asian blue and white vase.                                              | ψ20 - φ30                  |     | Orimat Diamot .                                                                     | \$20 - \$40          |