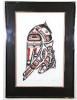

\$50 - \$100

Lot # 449

Limited edition print signed Roy H. Vickers numb.20/150, 17" x 26", "Eagle Totem".

\$700 - \$800

Lot # 45

450 Carved and painted cedar "Eagle Mask" signed Thomas Jones, d.2004, Snuneymuxw, 12" x 12 1/2".