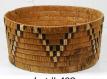

407 Salish covered two handled basket.

\$100 - \$200

Large Salish woven circular basket, top diameter 15".

\$100 - \$150

409 Small Salish oval shaped woven basket, length 5 1/2".

\$25 - \$50

Lot # 410

Good quality Salish woven cov. basket with geometric imbricated design, dia.11".

\$150 - \$300

Lot # 410A

410A Nuu-cha-nulth two handled basket.

\$100 - \$300

Lot # 411

Two small Santa Clara Pueblo black pottery bowls- both signed Blue Corn, dias. 2 3/8" & 2 1/4".

\$400 - \$600

412 Santa Clara Pueblo black pottery bowl signed Sylvia, diameter 2 3/4".