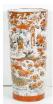

\$25 - \$50

Lot # 446

446 Large Kutaniware hand painted vase, 17 3/4" inches.

\$150 - \$300

447 Chinese style watercolour signed with block and characters, "Coastal Landscape".

\$40 - \$60

Lot # 448

Pair of Oriental red painted gilt decorated panels in relief(smaller), 12 1/2" x 8 1/4".