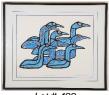

\$200 - \$300

**481** Bronze bust of a Buddha on a wooden base, overall height 14 1/2".

\$40 - \$60

Lot # 482

482 Carved eagle and bear totem signed Ed Jack.

\$100 - \$150

**483** Nuu-chah-nulth woven two handled carrying basket, length 13".