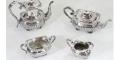

Lot # 459

**459** Four piece Birks sterling silver tea and coffee service.

\$600 - \$900

**460** Large Birks sterling silver two handled tray, weight 88 oz.

\$600 - \$900

**461** 14k yellow gold diamond solitaire ring, 0.50 carats, with consignor's appraisal.