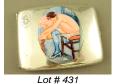

**429** Birks 14k and 18k gold diamond engagement combination set.

\$400 - \$600

**430** Platinum diamond and sapphire key- form jabot brooch(with consignor's appraisal).

\$400 - \$600

- **431** English hallmarked Art Deco "Erotic" cigarette case.
  - \$500 \$600 English Art Deco silver plate "Erotic" flask.
- **432** English Art Deco silver plate "Erotic" flask. \$200 - \$300
- 433 Sterling silver mustard pot with spoon.\$40 \$60
- **434** Hallmarked sterling silver footed jewelry box. \$150 - \$250
- **435** English hallmarked silver mustard with blue glass bowl.