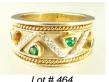

\$500 - \$700

**462** 14k yellow gold and diamond ring, with consignor's appraisal.

\$750 - \$1,000

**463** 22k yellow gold and cultured pearl cocktail ring. \$250 - \$350

**464** 18k yellow gold emerald and diamond ring, with consignor's appraisal.