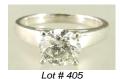

\$1,500 - \$2,000

14k white gold and diamond solitaire ring, 1.05 ct. 405 with consignor's appraisal. \$1,500 - \$2,000

Antique silver and 10k yellow gold diamond-406 sapphire and ruby butterfly brooch,w/consignor's appr.