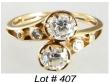

studs, 1.17tcw, with consignors appraisal.

Lot # 404

Birks platinum and diamond trinity style 404 engagement ring with companion 4-stone wedding band.

\$4,000 - \$6,000

\$10,000 - \$15,000

\$3,000 - \$5,000