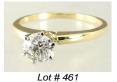

Lot # 459

**459** Four piece Birks sterling silver tea and coffee service.

\$600 - \$900

**460** Large Birks sterling silver two handled tray, weight 88 oz.

\$600 - \$900

**461** 14k yellow gold diamond solitaire ring, 0.50 carats, with consignor's appraisal.

\$500 - \$700

**462** 14k yellow gold and diamond ring, with consignor's appraisal.

\$750 - \$1,000

**463** 22k yellow gold and cultured pearl cocktail ring. \$250 - \$350

**464** 18k yellow gold emerald and diamond ring, with consignor's appraisal.