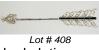

401

402

403

407 14k yellow gold and diamond cross- over design ring.

\$800 - \$1,200

French hallmarked platinum and gold arrow-motif 408 diamond and onyx jabot pin, length 2 1/4".

\$300 - \$500

409 Middle Eastern yellow gold bracelet.