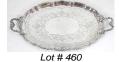

Lot # 459

**459** Four piece Birks sterling silver tea and coffee service.

\$600 - \$900

**460** Large Birks sterling silver two handled tray, weight 88 oz.

\$600 - \$900

**461** 14k yellow gold diamond solitaire ring, 0.50 carats, with consignor's appraisal.

\$500 - \$700

**462** 14k yellow gold and diamond ring, with consignor's appraisal.

\$750 - \$1,000

**463** 22k yellow gold and cultured pearl cocktail ring. \$250 - \$350

**464** 18k yellow gold emerald and diamond ring, with consignor's appraisal.