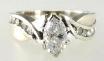

### Lot # 470

**470** 14k White gold Marquise cut diamond ring, 0.52 carat, with consignor's appraisal.

\$500 - \$700

- 471 Dolce & Gabbana black leather hand bag.
- \$200 \$300472 Early toddy ladle with inset Queen Anne coin and wooden handle, overall length 13 1/2".