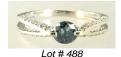

\$250 - \$350

**487** 14k white gold engagement ring, 0.49 total carat weight, with consignor's appraisal.

\$300 - \$500

**488** 14k white gold blue diamond ring, 0.31 carats, with consignor's appraisal.