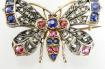

\$1,500 - \$2,000

14k white gold and diamond solitaire ring, 1.05 ct. 405 with consignor's appraisal. \$1,500 - \$2,000

Antique silver and 10k yellow gold diamond-406 sapphire and ruby butterfly brooch,w/consignor's appr.