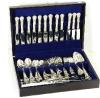

\$50 - \$75

\$300 - \$400

Lot # 493493 Cased Birks sterling silver Chantilly pattern flatware, approx. 79 pieces.

\$2,000 - \$3,000

| 494 | Lot # 494<br>Large Gucci leather day bag with alligator trim. |
|-----|---------------------------------------------------------------|
| 405 | \$300 - \$500                                                 |
| 495 | Three piece sterling silver condiment set.                    |
|     | \$100 - \$150                                                 |
| 496 | Cut glass pedestal bowl.                                      |
|     | \$15 - \$30                                                   |
| 497 | Pair of sterling silver candlesticks.                         |
|     | \$40 - \$60                                                   |
| 498 | Mexican sterling tray, diameter 13 7/8".                      |
|     | \$100 - \$150                                                 |
| 499 | Sterling silver sauce boat.                                   |
|     | \$100 - \$150                                                 |
| 500 | Smaller sterling silver sauce boat.                           |
| 500 | \$50 - \$100                                                  |
| 501 | Victorian 9k yellow gold garnet and opal ring.                |
| 501 | \$100 - \$200                                                 |
| 500 | · · · ·                                                       |
| 502 | Pair of platinum diamond and sapphire earrings.               |
|     | \$200 - \$300                                                 |
| 503 | 14k yellow gold jadeite and pearl butterfly brooch.           |
|     | \$100 - \$200                                                 |
| 504 | 14k yellow gold and diamond pendant.                          |
|     | \$250 - \$350                                                 |
| 505 | 18k yellow gold emerald and diamond ring.                     |
|     | \$200 - \$400                                                 |
| 506 | Gucci purse with horse bit closure.                           |
|     | ,<br>\$150 - \$200                                            |
| 507 | Gucci canvas hip bag.                                         |
|     | \$100 - \$150                                                 |
| 508 | 10k yellow gold modern design band ring.                      |
| 500 | \$50 - \$100                                                  |
|     | ψυυ - ψτυυ                                                    |