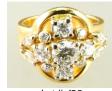

studs, 1.17tcw, with consignors appraisal.

Lot # 404

Birks platinum and diamond trinity style 404 engagement ring with companion 4-stone wedding band.

\$4,000 - \$6,000

\$10,000 - \$15,000

\$3,000 - \$5,000