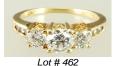

\$500 - \$700

**462** 14k yellow gold and diamond ring, with consignor's appraisal.

\$750 - \$1,000

**463** 22k yellow gold and cultured pearl cocktail ring. \$250 - \$350

**464** 18k yellow gold emerald and diamond ring, with consignor's appraisal.