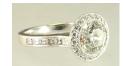

## **BeDazzled Auction**

Tuesday, May 27th 2014

I of # 401

VS-1, G colour, with Tiffany cert & appraisal.

1 of # 402

18k white gold and diamond engagement ring.

Tiffany & Co. platinum and diamond ring, 1.59ct,