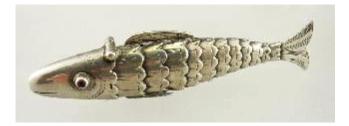

\$200 - \$400

**414** Good quality Austrian sterling silver and enamel decorated compact, dia.2 5/8".

\$250 - \$350

415 Dutch hallmarked silver reticulating fish vesta with ruby cabochon eyes, length 3 1/4".