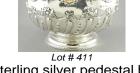

\$2,000 - \$3,000

Men's 18k yellow gold and diamond solitaire ring, 410 .40ct VVS-2, G-H col with consignors appraisal. \$800 - \$1,200

411 Elkington sterling silver pedestal bowl with gilded interior, w. 9 3/4"

\$500 - \$1,000

Lot # 412

412 Georg Jensen sterling silver "Louve" pattern pedestal bowl, ht. 4 1/2".

\$2,000 - \$3,000

Hallmarked sterling silver guilloche enamel and 413 painted dresser box, length 3 1/2".