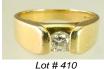

\$2,000 - \$3,000

Men's 18k yellow gold and diamond solitaire ring, 410 .40ct VVS-2, G-H col with consignors appraisal. \$800 - \$1,200

411 Elkington sterling silver pedestal bowl with gilded interior, w. 9 3/4"