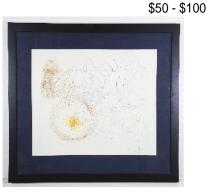

ck Impression".
  - \$100 \$150
- 682 Oil on canvas signed Osborn, 10" x 12", "\$1.49 Day at Woodwards". \$15 - \$30
- 683 Plant stand.
- 684 Oak monk's bench.
  - \$150 \$300

685 Arm chair.

- 686 Brown upholstered window bench. \$50 - \$100
- 687 Late 19th. century side table.
  - \$40 \$60

\$20 - \$40

\$20 - \$30

**688** Crystal claret jug with plated figured handle.

\$30 - \$60

689 Art glass vase.

\$75 - \$125 690 Rosewood mid century modern bar. \$250 - \$500



Lot # 691

- 691 Colour print signed Dali, 20" x 23", "Helene et le Cheval De Troie". \$300 - \$500
- 692 Colour print signed Dali, 26" x 18", "L alchimiste".

\$300 - \$500

693 Small & Boyes leather sofa.

\$200 - \$300



Lot # 694 694 Print signed Dali, 20" x 25", "Academy of France".

667 Arts & Crafts coat rack.



*Lot # 668* 668 Colour print signed Dali, 19" x 24", "Elijah". \$300 - \$500

669 Indian chain stitch "hunting design" wall hanging, approx. 62" x 37". \$75 - \$125

670 Bidjar long rug.

\$200 - \$400



Lot # 671 671 Colour print signed Dali, 22" x 30", "Visions Surrealiste Obsession of the Heart".

\$250 - \$500



672 Embossed colour lithograph signed Dali, 30" x 22", "Lincoln in Dalivision". \$200 - \$300

673 Hanging jardiniere.

- \$15 \$30
- 674 Fir arts and crafts settle.

\$200 - \$300

- 525 Set of crystal glass desserts-some marked Webb-Corbett, "Georgian" pattern.
- \$20 \$40 526 Matching five piece bedroom suite. \$150 - \$250
- 527 Oil on canvas signed Bibo, 24" x 36", "Coastal Harbour with Sailboat".\$50 - \$100
- 528 Oil on paper signed Suzanne Mir, 26" x 17", "Jericho".