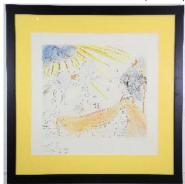

ee Arts & Crafts oak chairs. \$50 - \$100
- 678 Art Nouveau flow blue decorated china chamber basin, dia. 17". \$30 - \$60
- 679 Carved oak parlour table with circular top and four claw feet. \$150 - \$200
- 680 Kurdish long rug.
- \$200 \$300
- 681 Acrylic on board signed D.J.Edwards 18 in. x 24 in., "White, Grey and Black Impression".
  - \$100 \$150
- 682 Oil on canvas signed Osborn, 10" x 12", "\$1.49 Day at Woodwards". \$15 - \$30
- 683 Plant stand.
- 684 Oak monk's bench.
  - \$150 \$300

685 Arm chair.

- 686 Brown upholstered window bench. \$50 - \$100
- 687 Late 19th. century side table.
  - \$40 \$60

\$20 - \$40

\$20 - \$30

**688** Crystal claret jug with plated figured handle.

\$30 - \$60

689 Art glass vase.

\$75 - \$125 690 Rosewood mid century modern bar. \$250 - \$500



Lot # 691

- 691 Colour print signed Dali, 20" x 23", "Helene et le Cheval De Troie". \$300 - \$500
- 692 Colour print signed Dali, 26" x 18", "L alchimiste".

\$300 - \$500

693 Small & Boyes leather sofa.

\$200 - \$300



Lot # 694 694 Print signed Dali, 20" x 25", "Academy of France".

667 Arts & Crafts coat rack.



*Lot # 668* 668 Colour print signed Dali, 19" x 24", "Elijah". \$300 - \$500

669 Indian chain stitch "hunting design" wall hanging, approx. 62" x 37". \$75 - \$125

670 Bidjar long rug.

\$200 - \$400



Lot # 671 671 Colour print signed Dali, 22" x 30", "Visions Surrealiste Obsession of the Heart".

\$250 - \$500



672 Embossed colour lithograph signed Dali, 30" x 22", "Lincoln in Dalivision". \$200 - \$300

673 Hanging jardiniere.

- \$15 \$30
- 674 Fir arts and craf