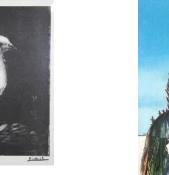

708 Austrian style cold painted bronze 722 Print after Picasso, 11" x 15". leopard. length 4". "Cavalier on Horse in Armor". \$50 - \$75 \$50 - \$100 709 Austrian "erotic" cold painted bronze 723 Brass wall sconce with vaseline art figure of a seated lady with umbrella glass shade, length 12". s.Namgreb,I.4 1/2 \$30 - \$60 \$50 - \$75 724 Pair of 19th, century decorated china 710 Austrian style owl figured pin cushion plates(reg.mk.1877),"See Saw" & signed and numbered on base, "Bringing Home Dessert". height 2 3/4". \$25 - \$50 \$20 - \$40 725 Brass light fixtures with shades. 711 Swirl style art glass bowl, top \$150 - \$250 diameter 7 3/4". 726 Pair of large stem glasses with \$20 - \$30 etched bird and landscape designs, 712 Small lot of cranberry coloured glass. height 8 3/8". \$20 - \$30 \$30 - \$60 713 Green art glass pulpet style bowl. 727 Upholstered arm chair with claw and ball feet. \$10 - \$15 \$150 - \$250 714 Oil on canvas signed Leyland, 22" x 19". "Abstract". 728 Walnut bedside table. \$50 - \$100 \$100 - \$150 715 Limited edition print after Pablo 729 Alabaster table lamp. Picasso, 22" x 13", "Le Fumeur \$30 - \$50 Assis", bearing M.Salinas 730 Oak side table. \$250 - \$500 \$25 - \$50 716 Spelter figured table lamp, overall 731 Painted metal figure of a standing height 19 1/2". flapper, height 20". \$60 - \$90 \$50 - \$75 717 Tudric art pewter covered vase with 732 Arts and crafts oak umbrella stand. lion ring handles, height 5 1/2". \$150 - \$300 \$25 - \$50 718 Bavarian art nouveau decorated bowl. \$15 - \$30 719 Pair of silver gilt candlesticks, height 12 1/2". \$100 - \$200 720 European Art Nouveau design pewter pitcher, height 8". \$20 - \$30 721 Oak library desk. \$200 - \$300