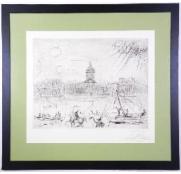

rug.
- \$200 \$300
- 681 Acrylic on board signed D.J.Edwards 18 in. x 24 in., "White, Grey and Black Impression".
  - \$100 \$150
- 682 Oil on canvas signed Osborn, 10" x 12", "\$1.49 Day at Woodwards". \$15 - \$30
- 683 Plant stand.
- 684 Oak monk's bench.
  - \$150 \$300

685 Arm chair.

- 686 Brown upholstered window bench. \$50 - \$100
- 687 Late 19th. century side table.
  - \$40 \$60

\$20 - \$40

\$20 - \$30

**688** Crystal claret jug with plated figured handle.

\$30 - \$60

689 Art glass vase.

\$75 - \$125 690 Rosewood mid century modern bar. \$250 - \$500



Lot # 691

- 691 Colour print signed Dali, 20" x 23", "Helene et le Cheval De Troie". \$300 - \$500
- 692 Colour print signed Dali, 26" x 18", "L alchimiste".

\$300 - \$500

693 Small & Boyes leather sofa.

\$200 - \$300



Lot # 694 694 Print signed Dali, 20" x 25", "Academy of France".

667 Arts & Crafts coat rack.



*Lot # 668* 668 Colour print signed Dali, 19" x 24", "Elijah". \$300 - \$500

669 Indian chain stitch "hunting design" wall hanging, approx. 62" x 37". \$75 - \$125

670 Bidjar long rug.

\$200 - \$400



Lot # 671 671 Colour print signed Dali, 22" x 30", "Visions Surrealiste Obsession of the Heart".

\$250 - \$500



672 Embossed colour lithograph signed Dali, 30" x 22", "Lincoln in Dalivision". \$200 - \$300

673 Hanging jardiniere.

- \$15 \$30
- 674 Fir arts and crafts settle.

\$200 - \$300

- 525 Set of crystal glass desserts-some marked Webb-Corbett, "Georgian" pattern.
- \$20 \$40 526 Matching five piece bedroom suite. \$150 - \$250
- 527 Oil on canvas signed Bibo, 24" x 36", "Coasta