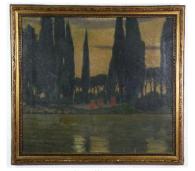

695 Oak armoire.

\$200 - \$300 696 Mixed media colour print signed Dali, 36" x 24", "Saturnalian Giraffe". \$400 - \$600

Lot # 697 697 Oil on canvas indistinctly signed, 18" x 22", "Cardinals among Cypress Trees".