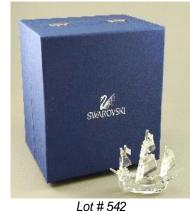

## Decorative Arts Auction

Tuesday, June 3rd 2014

401 Lucite lunchbox purse. \$30 - \$50 402 Lot with Swarovski box, crystals, bag and mirrored base. \$10 - \$20 403 Green majolica frog decorated dish. \$10 - \$20 404 Adams and KAS small porcelain vases and a Bonchurch pottery vase. \$15 - \$30 405 Murano art glass ash tray, length 6 1/2". \$10 - \$20 406 Chinese porcelain vase signed Franz Qun Ying, height 5 1/2". \$20 - \$30 407 Ormolu and porcelain miniature vanity. \$15 - \$30 408 Ormolu enamel decorated miniature parlour chair. \$15 - \$30 409 Bronze sculpture on a black base signed May Marx, overall height 6 1/2". \$50 - \$75 410 Clear art glass vase with sail boat design signed on bottom, height 4 1/4". \$20 - \$30 411 Anglo-Indian inlaid dresser box. \$20 - \$40 412 Art glass vase, height 4 3/4". \$10 - \$20 **413** Joan Rivers jewelry including owl with two birds and another brooch. \$50 - \$75 414 Swarovski crystal flower with blossoms in box. 426 Sunbeam chrome table set. \$20 - \$30 415 Swarovski crystal swan with box. \$15 - \$30