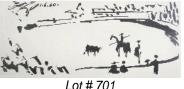

\$75 - \$125

701 Lithograph after Pablo Picasso, d.1960, 14 1/2" x 33", "L'Arene -Bullfight". \$200 - \$300

**702** Wooden corner chair.

\$100 - \$150

**703** Art glass bowl with gold decoration attributed to Loetz, diameter 5 1/4".