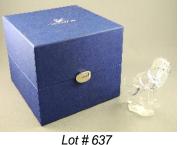

\$50 - \$150

634 Pair of Aynsley china fruit decorated china covered two handled urns,ht.9".

\$75 - \$125

Lot # 635 635 Swarovski crystal bald eagle with box, height 5".

\$75 - \$150

636 Swarovski crystal bison with box, length 6".

\$75 - \$150

637 Swarovski crystal lion with box, height 4 3/4". \$75 - \$150

638 Swarovski crystal clown in box, length 4".