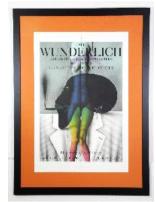

- 511 Italian Arti Mestieri metal and glass designer wall clock, dia. 17". \$50 - \$75
- 512 Graphite signed Tom Smith dated 1978, 13 3/4" x 9 3/4", "Florasphere". \$50 - \$75

*Lot # 513* **513** Lithograph after Paul Wunderlich, 29" x 22", "1975 Gallery Pewter, Geneva".