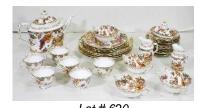

\$30 - \$60

\$15 - \$30

|     | Lot # 620                              |
|-----|----------------------------------------|
| 620 | Lot of Royal Crown Derby matching      |
|     | china- "Olde Avesbury" pattern.        |
|     | \$150 - \$300                          |
| 621 | Art Deco four piece dining room        |
| 021 | suite.                                 |
|     | \$100 - \$300                          |
| 622 |                                        |
| 022 | Pair of upholstered footstools.        |
|     | \$50 - \$75                            |
| 623 | Kashan carpet.                         |
|     | \$200 - \$400                          |
| 624 | Late Victorian organ stool.            |
|     | \$50 - \$100                           |
| 625 | Limoges painted china lemonade set-    |
|     | tray with pitcher and glasses.         |
|     | \$50 - \$75                            |
| 626 | Edwardian oak side table.              |
| 020 | \$50 - \$100                           |
| 007 |                                        |
| 627 | Floor lamp with glass shade.           |
|     | \$50 - \$75                            |
| 628 | Hull art pottery tea pot with matching |
|     | cream and sugar.                       |
|     | \$25 - \$50                            |
|     |                                        |
|     |                                        |
|     |                                        |