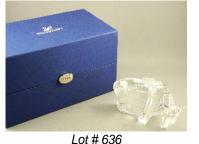

\$50 - \$150

634 Pair of Aynsley china fruit decorated china covered two handled urns,ht.9".

\$75 - \$125

Lot # 635 635 Swarovski crystal bald eagle with box, height 5".

\$75 - \$150

636 Swarovski crystal bison with box, length 6".