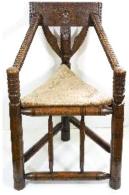

Lot # 733 733 Swedish chip carved oak three legged munkstol (monk's stool). \$100 - \$200 734 Fine Turkish garden design carpet. \$400 - \$600

Lot # 735 735 Lovely Art Nouveau nest of three elaborately inlaid tables signed L. Majorelle.