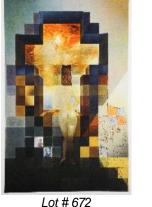

\$250 - \$500

672 Embossed colour lithograph signed Dali, 30" x 22", "Lincoln in Dalivision". \$200 - \$300

673 Hanging jardiniere.

- \$15 \$30
- 674 Fir arts and crafts settle.

\$200 - \$300

- 525 Set of crystal glass desserts-some marked Webb-Corbett, "Georgian" pattern.
- \$20 \$40 526 Matching five piece bedroom suite. \$150 - \$250
- 527 Oil on canvas signed Bibo, 24" x 36", "Coastal Harbour with Sailboat".\$50 - \$100
- 528 Oil on paper signed Suzanne Mir, 26" x 17", "Jericho".
  - \$50 \$100
- **529** Oil on board signed Kay Ratcliffe, 18" x 24", "August Flowers".