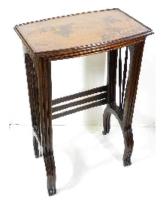

Lot # 733 733 Swedish chip carved oak three legged munkstol (monk's stool). \$100 - \$200 734 Fine Turkish garden design carpet. \$400 - \$600

Lot # 735 735 Lovely Art Nouveau nest of three elaborately inlaid tables signed L. Majorelle.