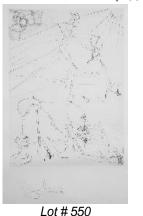

Lot # 549 549 Print signed Dali, 30" x 22", "Venus of the Constellation with Picador". \$200 - \$300

**550** Print after Dali, 30" x 22 1/2", "L'alchimiste".

\$200 - \$300 **551** Framed print after J.A. Rixens, 9" x 10", "The Body of Ceaser". \$25 - \$50 **552** Swarovski crystal swan in box, length 3 1/2".