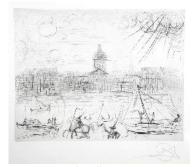

\$75 - \$125

701 Lithograph after Pablo Picasso, d.1960, 14 1/2" x 33", "L'Arene -Bullfight". \$200 - \$300

**702** Wooden corner chair.

\$100 - \$150

**703** Art glass bowl with gold decoration attributed to Loetz, diameter 5 1/4".

\$20 - \$30

**704** Pair of French late 19th. century metal work censers, height 6 1/4".

*Lot # 705* **705** A.J.Wilkinson Ltd. Clarice Cliff "Bizarre" applique idyll china plate, 10 3/4".

\$125 - \$175

**706** Pair of French crystal champagne flutes-"Kissing Doves" by Igor Faberge, ht.9 5/8".