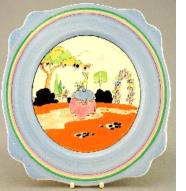

\$20 - \$30

**704** Pair of French late 19th. century metal work censers, height 6 1/4".

*Lot # 705* **705** A.J.Wilkinson Ltd. Clarice Cliff "Bizarre" applique idyll china plate, 10 3/4".

\$125 - \$175

**706** Pair of French crystal champagne flutes-"Kissing Doves" by Igor Faberge, ht.9 5/8".