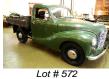

Cloud" pattern dinnerware.          | ¢400 ¢000     |
| 566 | Plana table with tripod             | \$100 - \$300 |
| 500 | Plane table with tripod.            | \$50 - \$100  |
| 567 | Steamer trunk.                      | <i>\</i>      |
|     |                                     | \$25 - \$50   |
| 568 | Foot X-ray machine.                 | • •           |
| 500 |                                     | \$25 - \$50   |
| 269 | Vintage barber chair.               | \$100 - \$200 |
| 570 | Steamer trunk.                      | φ100 - φ200   |
|     |                                     | \$10 - \$20   |
| 571 | 1800's brass builders level.        |               |
|     |                                     | \$300 - \$400 |
|     |                                     |               |



572 1952 Austin A40 pick-up truck.

\$6,000 - \$8,000