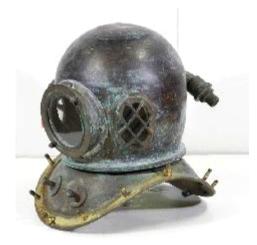

# **Enginuity Auction**

Tuesday, September 23th 2014

\$750 - \$1,500

\$500 - \$600

401 TCR-C3 Giant racing bike.

**402** Ship's copper and brass diver's helmut. \$150 - \$300

**403** Herm Pfister cased transit and stand.