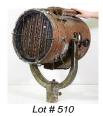

\$40 - \$60

509 Copper and brass model diver's helmut.

\$10 - \$20

| 510 | Japanese ship's copper and brass morse code search light-Shonan Kosanusho Tokyo. |                       |
|-----|----------------------------------------------------------------------------------|-----------------------|
|     | \$                                                                               | 300 - \$500           |
| 511 | Valve seat grinder from Princess Margu                                           | erite.<br>\$25 - \$50 |
| 512 | Tibetan bell.                                                                    | <b>T</b> - <b>T</b>   |
| 540 |                                                                                  | \$50 - \$100          |
| 513 | WWII torpedo gyroscope.                                                          | \$10 - \$20           |
| 514 | Vintage level.                                                                   | +                     |
| EAE | "OK Food Chapper" mode in England                                                | \$25 - \$50           |
| 212 | "OK Food Chopper" made in England.                                               | \$20 - \$30           |
| 516 | Vintage deliheascope.                                                            |                       |
|     |                                                                                  | \$25 - \$50           |
| 517 | Set of four spoke wheels.                                                        | \$25 - \$50           |
| 518 | HMCS St. Laurent hat with another.                                               | <i>+-0 400</i>        |
|     |                                                                                  | \$15 - \$30           |