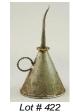

422 Early 20th century oil can.

\$20 - \$40

Lot # 423

Early 20th century horn handled folding utility 423 knife. \$25 - \$50

Lot # 424

- 424 Early 20th century turned wood and brass multi-bit tool.
- \$40 \$60 "Full Vue" motorcycle glasses. 425 \$50 - \$100 426 Bulkhead mounted explositon proof gauge. \$25 - \$50 Brass desk top barometer-London. 427 \$25 - \$50