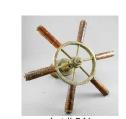

\$40 - \$60

509 Copper and brass model diver's helmut.

\$10 - \$20

| 510 | Japanese ship's copper and brass morse code search light-Shonan Kosanusho Tokyo. |                       |
|-----|----------------------------------------------------------------------------------|-----------------------|
|     | \$                                                                               | 300 - \$500           |
| 511 | Valve seat grinder from Princess Margu                                           | erite.<br>\$25 - \$50 |
| 512 | Tibetan bell.                                                                    | <b>T</b> - <b>T</b>   |
| 540 |                                                                                  | \$50 - \$100          |
| 513 | WWII torpedo gyroscope.                                                          | \$10 - \$20           |
| 514 | Vintage level.                                                                   | +                     |
| EAE | "OK Food Chapper" mode in England                                                | \$25 - \$50           |
| 212 | "OK Food Chopper" made in England.                                               | \$20 - \$30           |
| 516 | Vintage deliheascope.                                                            |                       |
|     |                                                                                  | \$25 - \$50           |
| 517 | Set of four spoke wheels.                                                        | \$25 - \$50           |
| 518 | HMCS St. Laurent hat with another.                                               | <i>+-0 400</i>        |
|     |                                                                                  | \$15 - \$30           |