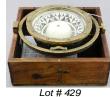

428 Brass sextant in mahogany case.

\$75 - \$150

- 429 E.S.Ritchie Boston ship's brass compass in box. \$75 - \$125
- 430 Bronze porthole, diameter 6".

\$20 - \$30