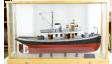

### 472 Traveling microscope.

\$50 - \$100

| 473 | Lot # 473<br>Oil on board signed T.H. Emerson, d.1931, 17" x<br>25", "St. Faith". |
|-----|-----------------------------------------------------------------------------------|
|     | \$100 - \$200                                                                     |
| 474 | Wrapping paper stand and paper.                                                   |
| 475 | \$30 - \$50                                                                       |
| 475 | Ship's model.<br>\$50 - \$100                                                     |
| 476 | Atwater Kent table top radio.                                                     |
| 470 | \$150 - \$200                                                                     |
| 477 | Bucket of fossils.                                                                |
|     | \$15 - \$30                                                                       |
| 478 | Two Kail radial arm plotters.                                                     |
|     | \$25 - \$50                                                                       |
| 479 | Oil on canvas, "Motorcycle".                                                      |
| 480 | \$50 - \$100<br>Framed print, "Sophocles".                                        |
| 400 | \$15 - \$30                                                                       |
| 481 | Vintage Sunbeam hedge clipper with bakelite handle and hand drill.                |
|     | \$25 - \$50                                                                       |
| 482 | Vintage Sam Jim steam iron.                                                       |
|     |                                                                                   |

**483** Medical oxy-acetelene regulator.

| 484 | Auto Spec Tires MFG Co. cast iron jack. |             |
|-----|-----------------------------------------|-------------|
| 404 | •                                       | \$25 - \$50 |
| 485 | Brass hanging scale.                    |             |
| 486 | Model ship.                             | \$15 - \$30 |
| 407 | \$<br>Architech's cylinder.             | 50 - \$100  |
| 407 | 5                                       | \$10 - \$20 |
| 488 | Model ship.                             | · - ·       |
| 489 | Carl Wetzlar cased binoculars.          | \$25 - \$50 |
| 409 |                                         | 50 - \$100  |
|     | 1-14 400                                |             |
|     | Lot # 490                               |             |