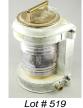

\$40 - \$60

509 Copper and brass model diver's helmut.

\$10 - \$20

| 510 | Japanese ship's copper and brass morse code search light-Shonan Kosanusho Tokyo. |                       |
|-----|----------------------------------------------------------------------------------|-----------------------|
|     | \$                                                                               | 300 - \$500           |
| 511 | Valve seat grinder from Princess Margu                                           | erite.<br>\$25 - \$50 |
| 512 | Tibetan bell.                                                                    | <b>T</b> - <b>T</b>   |
| 540 |                                                                                  | \$50 - \$100          |
| 513 | WWII torpedo gyroscope.                                                          | \$10 - \$20           |
| 514 | Vintage level.                                                                   | +                     |
| EAE | "OK Food Chapper" mode in England                                                | \$25 - \$50           |
| 212 | "OK Food Chopper" made in England.                                               | \$20 - \$30           |
| 516 | Vintage deliheascope.                                                            |                       |
|     |                                                                                  | \$25 - \$50           |
| 517 | Set of four spoke wheels.                                                        | \$25 - \$50           |
| 518 | HMCS St. Laurent hat with another.                                               | <i>+-0 400</i>        |
|     |                                                                                  | \$15 - \$30           |