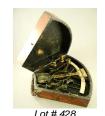

428 Brass sextant in mahogany case.

\$75 - \$150

- 429 E.S.Ritchie Boston ship's brass compass in box. \$75 - \$125
- 430 Bronze porthole, diameter 6".

\$20 - \$30