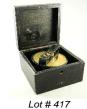

- 415 Gimbal compass in angular copper housing- WWII "Old Salty".
- **416** Vintage copper lantern.

\$10 - \$20

\$75 - \$125

**417** Mounted brass gimbal navigation instrument in black box.

\$50 - \$75

418 Model ship.