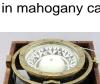

428 Brass sextant in mahogany case.

\$75 - \$150

- 429 E.S.Ritchie Boston ship's brass compass in box. \$75 - \$125
- 430 Bronze porthole, diameter 6".

\$20 - \$30