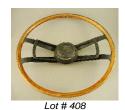

\$50 - \$100

\$50 - \$100

**408** Porsche vintage steering wheel with four chrome hub caps- circa 1950's.

\$50 - \$75

- **409** English Spong cast metal meat grinder and another meat grinder.
- **410** Cast iron balance scale.