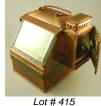

- 415 Gimbal compass in angular copper housing- WWII "Old Salty".
- **416** Vintage copper lantern.

\$10 - \$20

\$75 - \$125

**417** Mounted brass gimbal navigation instrument in black box.

\$50 - \$75

418 Model ship.