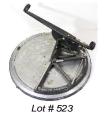

1 CUT

**522** Vintage white enamel Toledo scale.

\$100 - \$200

523 British Columbia Forest Service Model 56 fire locator, diameter 24".\$75 - \$125

| 524 | Early feed grinder.                       |        | ψ120         |
|-----|-------------------------------------------|--------|--------------|
| 525 | Misc. tools.                              | \$25   | - \$50       |
|     |                                           | \$50 - | \$100        |
| 526 | Wech "Air Flight" fan.                    | \$25   | - \$50       |
| 527 | Wooden model of a fishing boat.           | ¢25    | - \$50       |
| 528 | Dremel palm sander.                       |        |              |
| 529 | River and Tidal water level recorder with | •      | - \$20       |
| 525 | clockwork drive.                          |        | <b>A - 0</b> |
| 530 | Ammunition crate.                         | \$25   | - \$50       |
| 524 |                                           | \$10   | - \$20       |
| 531 | Toledo electric scale.                    | \$75 - | \$125        |
| 532 | Photograph- War Planes.                   | \$25   | - \$50       |
| 533 | Two gilt framed pictures of sailing boats |        | ·            |
| 534 | Two radios.                               | \$25   | - \$50       |
|     |                                           | \$10   | - \$20       |