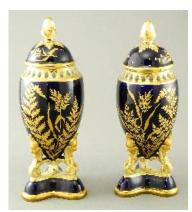

100 - \$200

271 Victorian mahogany dining room table. \$200 - \$400 272 Bahktiari carpet, 11'10" x 7'2". \$200 - \$400 273 Three piece brass desk set. \$15 - \$30

275 Brass fireplace fender.

274 Oak joint stool.

\$50 - \$75

\$50 - \$100

\$50 - \$75

\$30 - \$50

276 19th. century pierced brass and metal trivet shaped footman and a separate footman.

\$30 - \$60

277 Oil painting signed Chas. Dudley, 16 1/2" x 24", "Ready to go".

\$200 - \$400

278 19th century carved and polychrome painted apple brandy or cider guild staff, Normandy France.

\$250 - \$500



Lot # 279

279 Very fine silk Hereke rug, 50" x 30".

\$250 - \$500

280 Early 19th. century small bird decorated pierced blue & white china platter, l.9 1/4".

\$25 - \$50

**281** Lot of ruby coloured glassware.

\$30 - \$60



Lot # 252

**252** Pair of Victorian Grainger & Co. pierced china covered urns-cobalt blue w.gilt.ht.8".

\$125 - \$175

253 Two ceramic boot shaped containers.

\$15 - \$30

**254** Two 19th. century ironstone blue and white platters.

\$50 - \$100



Lot # 255

255 Oil on canvas unsigned, 21 1/4" x 26 1/4", "Floral Still Life".

\$100 - \$300

256 Large brass school bell.

\$50 - \$75

**257** English early 19th century Colbrookdale potpourri.

\$150 - \$300

258 Pair of Victorian brass candlesticks

\$40 - \$60



Lot # 259

**259** Early Victorian marquetry marble topped credenza with BADA seal.

\$250 - \$500



Lot # 260

**260** 18th century oil on canvas unsigned, 21" x 15", "Stillife".

\$150 - \$250

**261** Georgian mahogany barrel shaped corner cabinet.

\$200 - \$400

262 Br