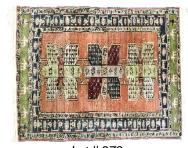

| \$15 - \$30   |
| <b>270</b> Victorian green glazed pitcher.                                    | \$30 - \$50   |



Lot # 270A 270A 19th century carved wooden "Santos" standing figure, height 27 1/2". \$100 - \$200

271 Victorian mahogany dining room table. \$200 - \$400 272 Bahktiari carpet, 11'10" x 7'2". \$200 - \$400 273 Three piece brass desk set. \$15 - \$30

275 Brass fireplace fender.

274 Oak joint stool.

\$50 - \$75

\$50 - \$100

\$50 - \$75

\$30 - \$50

276 19th. century pierced brass and metal trivet shaped footman and a separate footman.

\$30 - \$60

277 Oil painting signed Chas. Dudley, 16 1/2" x 24", "Ready to go".

\$200 - \$400

278 19th century carved and polychrome painted apple brandy or cider guild staff, Normandy France.

\$250 - \$500



Lot # 279

279 Very fine silk Hereke rug, 50" x 30".

\$250 - \$500

280 Early 19th. century small bird decorated pierced blue & white china platter, l.9 1/4".

\$25 - \$50

**281** Lot of ruby coloured glassware.

\$30 - \$60



Lot # 252

**252** Pair of Victorian Grainger & Co. pierced china covered urns-cobalt blue w.gilt.ht.8".

\$125 - \$175

253 Two ceramic boot shaped containers.

\$15 - \$30

**254** Two 19th. century ironstone blue and white platters.

\$50 - \$100



Lot # 255

255 Oil on canvas unsigned, 21 1/4" x 26 1/4", "Floral Still Life".

\$100 - \$300

256 Large brass school bell.

\$50 - \$75

**257** English early 19th century Colbrookdale potpourri.

\$150 - \$300

258 Pair of Victorian brass candlesticks

\$40 - \$60



Lot # 259

**259** Early Victorian marquetry