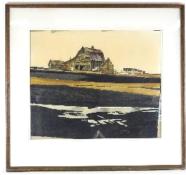

forming into a Whale"

\$100 - \$150

**76** Egyptian print on deerskin.

\$25 - \$50

77 18th. century coloured map- Theatrum Historicum ad annum Christi...".

\$100 - \$150

78 19th. century framed map of Ireland.

\$25 - \$50



Lot # 79

**79** Framed map of North Wales performed by John Speed c.1610.

\$200 - \$400

**80** Framed map "North America" printed by Bowles & Carver, London.

\$25 - \$50

**81** Framed coloured map of the world, Eman Bowen 1744.

\$40 - \$60



Lot # 82

**82** French early 19th. century framed map-Possessions Anglais De L'Amerique Du Nord. \$50 - \$100

83 Two coloured maps "British America" and "North America".

\$40 - \$60

84 19th century map "Chart of the Caribe Islands".

\$25 - \$50

**85** Framed map- Sketch of Nootka Sound circa 1778.

\$25 - \$50



Lot # 86

**86** Watercolour signed Mel Heath, 16" x 22", "Horizontal Contrasts".

\$100 - \$150

**87** Watercolour signed Theodore Bos, 15" x 21", "Sea Harvest".

\$50 - \$100

**88** 19th. century mahogany saddle shaped container. \$25 - \$50 **89** Gilt-gesso framed mirror. **90** Upholstered chaise lounge. \$50 - \$100 91 Early Canadian red ensign flag. \$25 - \$50

92 Tribal saddle bag, 4'5" x 1'10".

93 Killim rug.

94 Watercolour unsigned, 8 1/2" x 17", "Coastal Village".

\$40 - \$60

\$100 - \$200

\$25 - \$50

95 Oil on canvas signed W. Richards, 16 1/4" x 24", "Loch Tay".

\$100 - \$200



Lot # 96

96 Framed needlework picture.

\$100 - \$200

97 Chinese blue and white shallow bowl.

\$75 - \$125

98 Afshar runner.

\$200 - \$400

111 Hand coloured etching signed H. Siebner