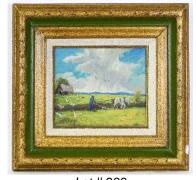

|

\$25 - \$50



Lot # 286 286 Good quality Kashan silk rug, approx. 6'8" x 4'6". \$1,500 - \$3,000



Lot # 282 282 Victorian flamed mahogany chest of drawers. \$250 - \$500



Lot # 283 283 Oil on board signed Sexton, 8" x 10", "Chinese Farmer, Lulu Island". \$50 - \$100



Lot # 284 284 Watercolour signed Francis B. Tighe dated 1917, 12" x 8 1/2", "Street with Vendors".

\$125 - \$175



285 Set of twelve Chippendale mahogany dining room chairs.

\$750 - \$1,500



29 Ship's Log- H.H.S.Bulldog ending 1861. \$50 - \$100

**30** Two ironstone pitchers.

31 Circular parlour table.

32 Tabriz carpet.

\$150 - \$300 33 Two 18th century prints- Verdun and Toul oder

Tul.

**34** Lot of 19th. century matted prints.

\$50 - \$100 35 Birds-eye maple framed print, "Queen Esther's Appeal".

\$50 - \$100

\$15 - \$30

\$50 - \$75



36 1930's China indigo blue carpet, approx. 11'9" x 9'2".

\$250 - \$500

37 Watercolour signed Vallan, 10" x 17" "Thames River Scene".

\$5