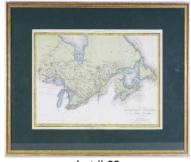

40

263 Carved walnut corner table.

\$40 - \$60

**264** Oil on canvas indistinctly signed, "Mountain landscape".

\$40 - \$60

**73** Caucasian long rug, 12'4" x 4'4".

\$500 - \$750

74 Turkish Kilim runner, approx. 2'6" x 5'10".

\$50 - \$100

**75** Carved and painted red cedar mask signed Ron Hustin, "Shamon Transforming into a Whale"

\$100 - \$150

**76** Egyptian print on deerskin.

\$25 - \$50

77 18th. century coloured map- Theatrum Historicum ad annum Christi...".

\$100 - \$150

78 19th. century framed map of Ireland.

\$25 - \$50



Lot # 79

**79** Framed map of North Wales performed by John Speed c.1610.

\$200 - \$400

**80** Framed map "North America" printed by Bowles & Carver, London.

\$25 - \$50

**81** Framed coloured map of the world, Eman Bowen 1744.

\$40 - \$60



Lot # 82

**82** French early 19th. century framed map-Possessions Anglais De L'Amerique Du Nord. \$50 - \$100

83 Two coloured maps "British America" and "North America".

\$40 - \$60

84 19th century map "Chart of the Caribe Islands".

\$25 - \$50

**85** Framed map- Sketch of Nootka Sound circa 1778.

\$25 - \$50



Lot # 86

**86** Watercolour signed Mel Heath, 16" x 22", "Horizontal Contrasts".

\$100 - \$150

**87** Watercolour signed Theodore Bos, 15" x 21", "Sea Harvest".

\$50 - \$100

**88** 19th. century mahogany saddle shaped container. \$25 - \$50 **89** Gilt-gesso framed mirror. **90** Upholstered chaise lounge. \$50 - \$100 91 Early Canadian red ensign flag. \$25 - \$50

92 Tribal saddle bag, 4'5" x 1'10".

93 Killim rug.

94 Watercolour unsigned, 8 1/2" x 17", "Coastal Vi