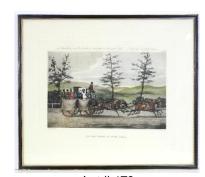

d handle in scabbard.

\$25 - \$50

**161** Bavarian china figure of a crouching nude.

\$20 - \$40

**162** Chinese canton blue and white stoneware serving dish.

\$100 - \$200

**163** Set of eleven blue and white tea bowls with another.

\$50 - \$75

164 Brass standing figure of Pan with flute-circa 1920.

\$25 - \$50

**165** Lot of 19th century ironstone china, etc.

\$15 - \$30

166 19th. century silver plated tea pot with bird decorated finial.

\$25 - \$50

168 Framed coloured print, "London Bridge".

\$15 - \$30

169 Watercolour signed J. Donnell, 13" x 17", "Hauling Logs Near Chestsey".

\$200 - \$400

**170** 19th. century copper kettle.

\$30 - \$60

**171** Antique leather inlaid side table.

\$20 - \$40

172 Edwardian carved oak upholstered sofa and armchair.

\$100 - \$300



Lot # 173

173 Set of aquatints in colours by J. Harris, "Car Travelling in the South of Ireland in 1856".

\$300 - \$500



Lot # 174

174 Set of eight Victorian chairs.

\$500 - \$700

**175** Georgian style dining table.

\$400 - \$600

176 Mid-Victorian floral and butterfly decorated china part dinner service.

\$50 - \$75

177 Tabriz carpet.

\$250 - \$500

178 Inuit coiled woven basket with carved soapstone finial, diameter 10", overall ht.14 1/2".

\$200 - \$300

179 Chinese elm chest.

**180** Victorian style pedestal table with inset tile top.

\$40 - \$60



Lot # 181

181 Baldwin semi concert grand piano- 7 ft. with bench.

\$2,000 - \$4,000

182 Hand knotted Tabriz room size carpet.

\$600 - \$800

**183** Copper two handled pot.

\$20 - \$40

**184** Brass fireplace fender.