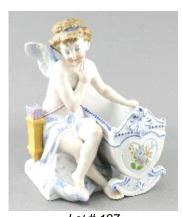

rian chairs.

\$500 - \$700

**175** Georgian style dining table.

\$400 - \$600

176 Mid-Victorian floral and butterfly decorated china part dinner service.

\$50 - \$75

177 Tabriz carpet.

\$250 - \$500

178 Inuit coiled woven basket with carved soapstone finial, diameter 10", overall ht.14 1/2".

\$200 - \$300

179 Chinese elm chest.

**180** Victorian style pedestal table with inset tile top.

\$40 - \$60



Lot # 181

181 Baldwin semi concert grand piano- 7 ft. with bench.

\$2,000 - \$4,000

182 Hand knotted Tabriz room size carpet.

\$600 - \$800

**183** Copper two handled pot.

\$20 - \$40

**184** Brass fireplace fender.

ends.

\$40 - \$60

185 Ruby glass double ended scent bottle with gilt

\$50 - \$75

**186** 19th. century card case with mother of pearl inlay.

\$50 - \$75



Lot # 187 187 19th. century china putti figured container, length

\$75 - \$125



Lot # 188

188 Continental 19th. century walnut nut cased sewing set-etui.

\$250 - \$500

189 19th century tortoise shell and brass scented bottles.

\$100 - \$200

190 China floral encrusted bowl- possibly Belleek, diameter 9".

\$20 - \$30

\$75 - \$125