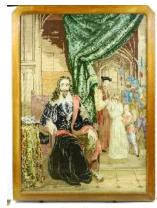

maps "British America" and "North America".

\$40 - \$60

84 19th century map "Chart of the Caribe Islands".

\$25 - \$50

**85** Framed map- Sketch of Nootka Sound circa 1778.

\$25 - \$50



Lot # 86

**86** Watercolour signed Mel Heath, 16" x 22", "Horizontal Contrasts".

\$100 - \$150

**87** Watercolour signed Theodore Bos, 15" x 21", "Sea Harvest".

\$50 - \$100

**88** 19th. century mahogany saddle shaped container. \$25 - \$50 **89** Gilt-gesso framed mirror. **90** Upholstered chaise lounge. \$50 - \$100 91 Early Canadian red ensign flag. \$25 - \$50

92 Tribal saddle bag, 4'5" x 1'10".

93 Killim rug.

94 Watercolour unsigned, 8 1/2" x 17", "Coastal Village".

\$40 - \$60

\$100 - \$200

\$25 - \$50

95 Oil on canvas signed W. Richards, 16 1/4" x 24", "Loch Tay".

\$100 - \$200



Lot # 96

96 Framed needlework picture.

\$100 - \$200

97 Chinese blue and white shallow bowl.

\$75 - \$125

98 Afshar runner.

\$200 - \$400

111 Hand coloured etching signed H. Siebner 18/20, 6" x 4". "Karlstein".

\$200 - \$300

112 Unsigned American school oil on canvas, 18 1/2" x 14", "Family Picking Fruit".

\$300 - \$500

\$50 - \$100 **113** Oil on canvas signed De Groot, 10" x 12", "River Dwelling with Punt".

\$40 - \$60

114 Carved soapstone sculpture by Jay Coulter.

\$25 - \$50

**115** Ground glazed pot.

\$15 - \$30

116 Watercolour bearing initials M.A.H., 11 1/2" x 17", "Cader Idris, North Wales".

\$200 - \$300



Lot # 117

117 Pastel on paper signed Rose Leonard 15 3/4" x 20 1/2", "Forest Road".

\$50 - \$75

118 Late 19th century mahogany dresser.

\$50 - \$100

11