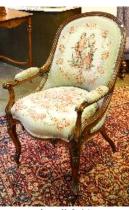

l oil on canvas, 18 1/2" x 14", "Family Picking Fruit".

\$300 - \$500

\$50 - \$100 **113** Oil on canvas signed De Groot, 10" x 12", "River Dwelling with Punt".

\$40 - \$60

114 Carved soapstone sculpture by Jay Coulter.

\$25 - \$50

**115** Ground glazed pot.

\$15 - \$30

116 Watercolour bearing initials M.A.H., 11 1/2" x 17", "Cader Idris, North Wales".

\$200 - \$300



Lot # 117

117 Pastel on paper signed Rose Leonard 15 3/4" x 20 1/2", "Forest Road".

\$50 - \$75

118 Late 19th century mahogany dresser.

\$50 - \$100

119 Watercolour signed Sexton (Albert E) 15" x 22", "Squamish".

\$100 - \$200

238 Pair of Victorian brass candlesticks

\$30 - \$50

239 Victorian rosewood cross-banded tea caddy.

\$75 - \$125

240 Early Victorian Pembroke style drop leaf table.

\$100 - \$200



Lot # 241

241 19th. century walnut upholstered open armchair. \$200 - \$300

242 18th century wooden clock face.

\$40 - \$60

243 Two bottle tantalus.

\$50 - \$75

244 Wedgewood platter circa 1860, Louis pattern \$40 - \$60



Lot # 245

245 Edwardian mahogany centre table.

\$50 - \$100

**246** Pair of brass and irons.

\$50 - \$75

247 Antique Mashad carpet, 11' x 8'10".

\$250 - \$500

**248** Metal cased carriage clock.

\$40 - \$60

249 18th. century German wine glass and two others. \$50 - \$75

250 Victorian art glass bell, height 11 1/4".

\$25 - \$50

**251** 19th. cen Continental pipe decorated with 2 carved dogs & silver mount, missing stem.

\$25 - \$50



Lot # 220

220 Belgian oak upholstered day bed.

\$100 - \$300

221 Turkish Kilim runner, approx. 3'4" x 7'9".

\$75