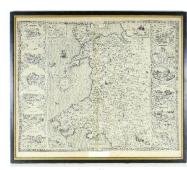

topped credenza with BADA seal.

\$250 - \$500



Lot # 260

**260** 18th century oil on canvas unsigned, 21" x 15", "Stillife".

\$150 - \$250

**261** Georgian mahogany barrel shaped corner cabinet.

\$200 - \$400

262 Brass coach lamp.

\$20 - \$40

263 Carved walnut corner table.

\$40 - \$60

**264** Oil on canvas indistinctly signed, "Mountain landscape".

\$40 - \$60

**73** Caucasian long rug, 12'4" x 4'4".

\$500 - \$750

74 Turkish Kilim runner, approx. 2'6" x 5'10".

\$50 - \$100

**75** Carved and painted red cedar mask signed Ron Hustin, "Shamon Transforming into a Whale"

\$100 - \$150

**76** Egyptian print on deerskin.

\$25 - \$50

77 18th. century coloured map- Theatrum Historicum ad annum Christi...".

\$100 - \$150

78 19th. century framed map of Ireland.

\$25 - \$50



Lot # 79

**79** Framed map of North Wales performed by John Speed c.1610.

\$200 - \$400

**80** Framed map "North America" printed by Bowles & Carver, London.

\$25 - \$50

**81** Framed coloured map of the world, Eman Bowen 1744.

\$40 - \$60



Lot # 82

**82** French early 19th. century framed map-Possessions Anglais De L'Amerique Du Nord. \$50 - \$100

83 Two coloured maps "British America" and "North America".

\$40 - \$60

84 19th century map "Chart of the Caribe Islands".

\$25 - \$50

**85** Framed map- Sketch of Nootka Sound circa 1778.

\$25 - \$50



Lot # 86

**86** Watercolour signed Mel Heath, 16" x 22", "Horizontal Contrasts".

\$100 - \$150

**87** Watercolour signed Theodore Bos, 15" x 21", "Sea Harvest".

\$50 - \$100

**88** 19th. century mahogany saddle shaped conta