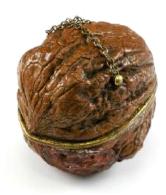

76 Mid-Victorian floral and butterfly decorated china part dinner service.

\$50 - \$75

177 Tabriz carpet.

\$250 - \$500

178 Inuit coiled woven basket with carved soapstone finial, diameter 10", overall ht.14 1/2".

\$200 - \$300

179 Chinese elm chest.

**180** Victorian style pedestal table with inset tile top.

\$40 - \$60



Lot # 181

181 Baldwin semi concert grand piano- 7 ft. with bench.

\$2,000 - \$4,000

182 Hand knotted Tabriz room size carpet.

\$600 - \$800

**183** Copper two handled pot.

\$20 - \$40

**184** Brass fireplace fender.

ends.

\$40 - \$60

185 Ruby glass double ended scent bottle with gilt

\$50 - \$75

**186** 19th. century card case with mother of pearl inlay.

\$50 - \$75



Lot # 187 187 19th. century china putti figured container, length

\$75 - \$125



Lot # 188

188 Continental 19th. century walnut nut cased sewing set-etui.

\$250 - \$500

189 19th century tortoise shell and brass scented bottles.

\$100 - \$200

190 China floral encrusted bowl- possibly Belleek, diameter 9".

\$20 - \$30

\$75 - \$125