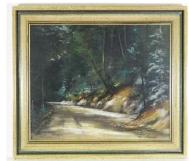

d, 8 1/2" x 17", "Coastal Village".

\$40 - \$60

\$100 - \$200

\$25 - \$50

95 Oil on canvas signed W. Richards, 16 1/4" x 24", "Loch Tay".

\$100 - \$200



Lot # 96

96 Framed needlework picture.

\$100 - \$200

97 Chinese blue and white shallow bowl.

\$75 - \$125

98 Afshar runner.

\$200 - \$400

111 Hand coloured etching signed H. Siebner 18/20, 6" x 4". "Karlstein".

\$200 - \$300

112 Unsigned American school oil on canvas, 18 1/2" x 14", "Family Picking Fruit".

\$300 - \$500

\$50 - \$100 **113** Oil on canvas signed De Groot, 10" x 12", "River Dwelling with Punt".

\$40 - \$60

114 Carved soapstone sculpture by Jay Coulter.

\$25 - \$50

**115** Ground glazed pot.

\$15 - \$30

116 Watercolour bearing initials M.A.H., 11 1/2" x 17", "Cader Idris, North Wales".

\$200 - \$300



Lot # 117

117 Pastel on paper signed Rose Leonard 15 3/4" x 20 1/2", "Forest Road".

\$50 - \$75

118 Late 19th century mahogany dresser.

\$50 - \$100

119 Watercolour signed Sexton (Albert E) 15" x 22", "Squamish".

\$100 - \$200

238 Pair of Victorian brass candlesticks

\$30 - \$50

239 Victorian rosewood cross-banded tea caddy.

\$75 - \$125

240 Early Victorian Pembroke style drop leaf table.

\$100 - \$200



Lot # 241

241 19th. century walnut upholstered open armchair. \$200 - \$300

242 18th century wooden clock face.

\$40 - \$60

243 Two bottle tantalus.

\$50 - \$75

244 Wedgewood platter circa 1860, Louis pattern \$40 - \$60



Lot # 245

245 Edwardian mahogany centre table.

\$50 - \$100

**246** Pair of brass and irons.

\$50 - \$75

247 Antique Mashad carpet, 11' x 8'10