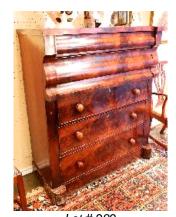

|

\$25 - \$50



Lot # 286 286 Good quality Kashan silk rug, approx. 6'8" x 4'6". \$1,500 - \$3,000



Lot # 282 282 Victorian flamed mahogany chest of drawers. \$250 - \$500



Lot # 283 283 Oil on board signed Sexton, 8" x 10", "Chinese Farmer, Lulu Island". \$50 - \$100



Lot # 284 284 Watercolour signed Francis B. Tighe dated 1917, 12" x 8 1/2", "Street with Vendors".

\$125 - \$175



285 Set of twelve Chippendale mahogany dining room chairs.

\$750 - \$1,500



29 Ship's Log- H.H.S.Bulldog ending 1861. \$50 - \$100

**30** Two ironstone pitchers.

31 Circular parlour table.

32 Tabriz carpet.

\$150 - \$300 33 Two 18th century prints- Verdun and Toul oder

Tul.

**34** Lot of 19th. century matted prints.

\$50 - \$100 35 Birds-eye maple framed print, "Queen Esther's Appeal".

\$50 - \$100

\$15 - \$30

\$50 - \$75



36 1930's China indigo blue carpet, approx. 11'9" x 9'2".

\$250