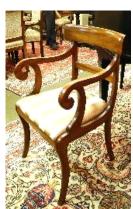

lue and white stoneware serving dish.

\$100 - \$200

**163** Set of eleven blue and white tea bowls with another.

\$50 - \$75

164 Brass standing figure of Pan with flute-circa 1920.

\$25 - \$50

**165** Lot of 19th century ironstone china, etc.

\$15 - \$30

166 19th. century silver plated tea pot with bird decorated finial.

\$25 - \$50

168 Framed coloured print, "London Bridge".

\$15 - \$30

169 Watercolour signed J. Donnell, 13" x 17", "Hauling Logs Near Chestsey".

\$200 - \$400

**170** 19th. century copper kettle.

\$30 - \$60

**171** Antique leather inlaid side table.

\$20 - \$40

172 Edwardian carved oak upholstered sofa and armchair.

\$100 - \$300



Lot # 173

173 Set of aquatints in colours by J. Harris, "Car Travelling in the South of Ireland in 1856".

\$300 - \$500



Lot # 174

174 Set of eight Victorian chairs.

\$500 - \$700

**175** Georgian style dining table.

\$400 - \$600

176 Mid-Victorian floral and butterfly decorated china part dinner service.

\$50 - \$75

177 Tabriz carpet.

\$250 - \$500

178 Inuit coiled woven basket with carved soapstone finial, diameter 10", overall ht.14 1/2".

\$200 - \$300

179 Chinese elm chest.

**180** Victorian style pedestal table with inset tile top.

\$40 - \$60



Lot # 181

181 Baldwin semi concert grand piano- 7 ft. with bench.

\$2,000 - \$4,000

182 Hand knotted Tabriz room size carpet.

\$600 - \$800

**183** Copper two handled pot.

\$20 - \$40

**184** Brass fireplace fender.

ends.

\$40 - \$60

185 Ruby glass double ended scent bottle with gilt

\$50 - \$75

**186** 19th. century card case with mo