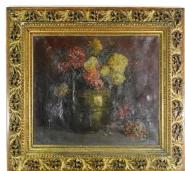

5

\$30 - \$50

276 19th. century pierced brass and metal trivet shaped footman and a separate footman.

\$30 - \$60

277 Oil painting signed Chas. Dudley, 16 1/2" x 24", "Ready to go".

\$200 - \$400

278 19th century carved and polychrome painted apple brandy or cider guild staff, Normandy France.

\$250 - \$500



Lot # 279

279 Very fine silk Hereke rug, 50" x 30".

\$250 - \$500

280 Early 19th. century small bird decorated pierced blue & white china platter, l.9 1/4".

\$25 - \$50

**281** Lot of ruby coloured glassware.

\$30 - \$60



Lot # 252

**252** Pair of Victorian Grainger & Co. pierced china covered urns-cobalt blue w.gilt.ht.8".

\$125 - \$175

253 Two ceramic boot shaped containers.

\$15 - \$30

**254** Two 19th. century ironstone blue and white platters.

\$50 - \$100



Lot # 255

255 Oil on canvas unsigned, 21 1/4" x 26 1/4", "Floral Still Life".

\$100 - \$300

256 Large brass school bell.

\$50 - \$75

**257** English early 19th century Colbrookdale potpourri.

\$150 - \$300

258 Pair of Victorian brass candlesticks

\$40 - \$60



Lot # 259

**259** Early Victorian marquetry marble topped credenza with BADA seal.

\$250 - \$500



Lot # 260

**260** 18th century oil on canvas unsigned, 21" x 15", "Stillife".

\$150 - \$250

**261** Georgian mahogany barrel shaped corner cabinet.

\$200 - \$400

262 Brass coach lamp.

\$20 - \$40

263 Carved walnut corner table.

\$40 - \$60

**264** Oil on canvas indistinctly signed, "Mountain landscape".

\$40 - \$60

**73** Caucasian long rug, 12'4" x 4'4".

\$500 - \$750

74 Turkish Kilim runner, approx. 2'6" x 5