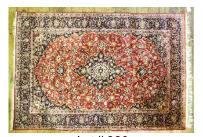

|

\$25 - \$50



Lot # 286 286 Good quality Kashan silk rug, approx. 6'8" x 4'6". \$1,500 - \$3,000



Lot # 282 282 Victorian flamed mahogany chest of drawers. \$250 - \$500



Lot # 283 283 Oil on board signed Sexton, 8" x 10", "Chinese Farmer, Lulu Island". \$50 - \$100



Lot # 284 284 Watercolour signed Francis B. Tighe dated 1917, 12" x 8 1/2", "Street with Vendors".

\$125 - \$175



285 Set of twelve Chippendale mahogany dining room chairs.

\$750 - \$1,500



29 Ship's Log- H.H.S.Bulldog ending 1861. \$50 - \$100

**30** Two ironstone pitchers.

31 Circular parlour table.

32 Tabriz carpet.

\$150 - \$300 33 Two 18th century prints- Verdun and Toul oder

Tul.

**34** Lot of 19th. century matted prints.

\$50 - \$100 35 Birds-eye maple framed print, "Queen Esther's Appeal".

\$50 - \$100

\$15 -