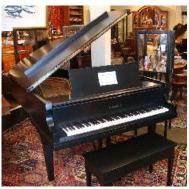

Hauling Logs Near Chestsey".

\$200 - \$400

**170** 19th. century copper kettle.

\$30 - \$60

**171** Antique leather inlaid side table.

\$20 - \$40

172 Edwardian carved oak upholstered sofa and armchair.

\$100 - \$300



Lot # 173

173 Set of aquatints in colours by J. Harris, "Car Travelling in the South of Ireland in 1856".

\$300 - \$500



Lot # 174

174 Set of eight Victorian chairs.

\$500 - \$700

**175** Georgian style dining table.

\$400 - \$600

176 Mid-Victorian floral and butterfly decorated china part dinner service.

\$50 - \$75

177 Tabriz carpet.

\$250 - \$500

178 Inuit coiled woven basket with carved soapstone finial, diameter 10", overall ht.14 1/2".

\$200 - \$300

179 Chinese elm chest.

**180** Victorian style pedestal table with inset tile top.

\$40 - \$60



Lot # 181

181 Baldwin semi concert grand piano- 7 ft. with bench.

\$2,000 - \$4,000

182 Hand knotted Tabriz room size carpet.

\$600 - \$800

**183** Copper two handled pot.

\$20 - \$40

**184** Brass fireplace fender.

ends.

\$40 - \$60

185 Ruby glass double ended scent bottle with gilt

\$50 - \$75

**186** 19th. century card case with mother of pearl inlay.

\$50 - \$75



Lot # 187 187 19th. century china putti figured container, length

\$75 - \$125



Lot # 188

188 Continental 19th. century walnut nut cased sewing set-etui.

\$250 - \$500

189 19th century tortoise shell and brass scented bottles.

\$100 - \$200

190 China floral encrusted bowl- possibly Belleek, diameter 9".

\$20 - \$30

\$75 - \$125