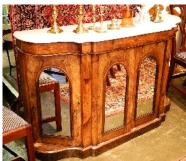

guild staff, Normandy France.

\$250 - \$500



Lot # 279

279 Very fine silk Hereke rug, 50" x 30".

\$250 - \$500

280 Early 19th. century small bird decorated pierced blue & white china platter, l.9 1/4".

\$25 - \$50

**281** Lot of ruby coloured glassware.

\$30 - \$60



Lot # 252

**252** Pair of Victorian Grainger & Co. pierced china covered urns-cobalt blue w.gilt.ht.8".

\$125 - \$175

253 Two ceramic boot shaped containers.

\$15 - \$30

**254** Two 19th. century ironstone blue and white platters.

\$50 - \$100



Lot # 255

255 Oil on canvas unsigned, 21 1/4" x 26 1/4", "Floral Still Life".

\$100 - \$300

256 Large brass school bell.

\$50 - \$75

**257** English early 19th century Colbrookdale potpourri.

\$150 - \$300

258 Pair of Victorian brass candlesticks

\$40 - \$60



Lot # 259

**259** Early Victorian marquetry marble topped credenza with BADA seal.

\$250 - \$500



Lot # 260

**260** 18th century oil on canvas unsigned, 21" x 15", "Stillife".

\$150 - \$250

**261** Georgian mahogany barrel shaped corner cabinet.

\$200 - \$400

262 Brass coach lamp.

\$20 - \$40

263 Carved walnut corner table.

\$40 - \$60

**264** Oil on canvas indistinctly signed, "Mountain landscape".

\$40 - \$60

**73** Caucasian long rug, 12'4" x 4'4".

\$500 - \$750

74 Turkish Kilim runner, approx. 2'6" x 5'10".

\$50 - \$100

**75** Carved and painted red cedar mask signed Ron Hustin, "Shamon Transforming into a Whale"

\$100 - \$150

**76** Egyptian print on deerskin.

\$25 - \$50

77 18th. century coloured map- Theatrum Historicum ad annum Christi...".

\$100 - \$150