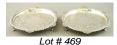

\$30 - \$60

**468** Set of six sterling silver gilt Apostle spoons with tongs and sugar spoon in fitted case.

\$75 - \$125

**469** Pair of 18th century Irish sterling silver footed slavers, William Bond, c.1780.