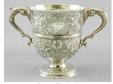

## **BeDazzled Auction**

Tuesday, December 16th 2014

401 Afghan goat full length fur coat.

\$150 - \$300

Lot # 402

**402** 18th. century Irish silver two handled cup with later dedication, height 5".

\$500 - \$750