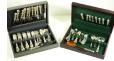

\$250 - \$300

Lot # 429

429 Birks sterling silver flatware service in two canteens-Pompadour patt.-approx.116 pcs.

\$1,250 - \$1,750

430 19th. century gilt framed wall mirror.

\$200 - \$300

Pair of 18k yellow gold cufflinks, Idar Goldsmiths, 431 Victoria BC.