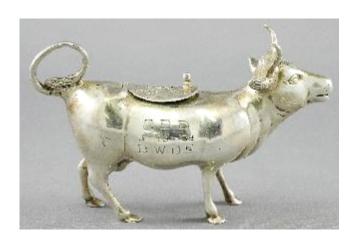

\$125 - \$175

Hallmarked silver castor, ht. 4".

\$50 - \$100

Cow figured ink well marked Germany sterling.

\$100 - \$300

Hallmarked silver gilt anointing spoon, Birmingham 444 c.1963.

\$50 - \$100

Britannia hallmarked silver dish, dia. 3 1/2".