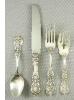

1,000

Dutch silver tea caddy with eagle finial, overall 461 height 6 1/2".

\$125 - \$175

462 Hallmarked silver mustard pot, London 1922, Omar Ramsden.

\$100 - \$200

Set of five Georgian Scottish dessert spoons with 463 another-Aberdeen circa 1800.

\$125 - \$175

**464** Contemporary brass and lucite step hanging light fixture.

\$100 - \$300

465 Hallmarked silver sugar caster, height 7".

\$75 - \$125

**466** Pair of hallmarked silver strut oval shaped dresser frames, length 7 1/2".

\$75 - \$125

467 Hallmarked silver sugar caster, height 4 1/4".

\$30 - \$60

**468** Set of six sterling silver gilt Apostle spoons with tongs and sugar spoon in fitted case.

\$75 - \$125



**469** Pair of 18th century Irish sterling silver footed slavers, William Bond, c.1780.

\$2,500 - \$3,500



Lot # 470

470 Reed & Barton sterling silver flatware service "Francis I" pattern-approx.106 pcs.

\$2,000 - \$3,000



Lot # 471

**471** 14k white gold and diamond ring, approx. .75 tcw, with consignor's appraisal.

\$500 - \$700



Lot # 472

472 18k white gold and diamond solitaire and wedding band set, GIA #15974078, with consignor's appraisal

\$2,500 - \$3,500



Lot # 473

473 19k white gold and diamond wedding wedding band set, 0.76ct, SI-2, F-G colour, with cons. app \$1,500 - \$2,000



Lot # 474

**474** 14k yellow gold diamond and sapphire ring, with consignor's appraisal.

\$500 - \$700



Lot # 47

475 14kt. gold bracelet with raised textural design. \$750 - \$1,250



Lot # 476

**476** Unmounted emerald cut diamond, 1.00 ct, VS-2, F colour, with GIA certificate.

\$4,000