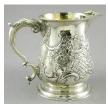

Lot # 403

**403** Three piece George III silver tea service-London:1801, maker Crespin Fuller.

\$750 - \$1,500

Lot # 404

**404** George II silver tankard- London 1755 by William Shaw & William Priest, height 6".