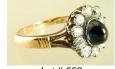

| \$100 - \$150<br>ring.<br>\$200 - \$300 | 556<br>557 | \$250 - \$500  14K yellow gold diamond and garnet men's ring. \$150 - \$250  14k yellow gold and sapphire ring, with consignors appraisal.  \$400 - \$500  Yellow gold and pearl wish-bone pendant necklace. |

\$100 - \$200

540 14K yellow gold diamond solitaire ring, 0.27 ct. E-F color, with consignor's appraisal.



Ladies 14k yellow gold and silver ring set with

Antique gold pin set with baroque pearl and

sapphire and diamonds, c.1920, with appraisal.

559

560

diamond.

| 561      | \$100 - \$200<br>Two sterling silver nut dishes and a silver handled |
|----------|----------------------------------------------------------------------|
| 301      | cake server.                                                         |
|          | \$20 - \$30                                                          |
| 562      | Cased set of six hallmarked silver tea spoons.                       |
| 563      | \$30 - \$50<br>Eight pieces of Wallace sterling silver flatware.     |
| 303      | \$50 - \$100                                                         |
| 564      | Lot of Birks sterling silver flatwa