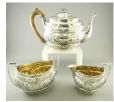

Lot # 403

**403** Three piece George III silver tea service-London:1801, maker Crespin Fuller.

\$750 - \$1,500

Lot # 404

**404** George II silver tankard- London 1755 by William Shaw & William Priest, height 6".