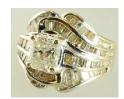

\$200 - \$300

Lot # 411

411 14k yellow gold and diamond solitaire ring, 1.65 cts, with consignor's appraisal.

\$3,000 - \$5,000

Lot # 412

**412** Unmounted cushion cut diamond, 2.02 ct, VS2, E colour, with GIA certificate.