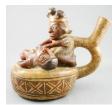

546 Peruvian Bruja doll, length 8".

\$10 - \$15

Lot # 547

547 Japanese terra-cotta dragon decorated narrow necked vase, ht.11"

\$50 - \$100

Lot # 548

548 Small North West Coast Native carved argillite totem-Bear with Salmon over Raven,h.3 3/4"