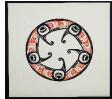

## Ethno World Auction

Tuesday, February 3rd 2015

1993 granite silver BMW 320iA-4 estate car with 401 21,500kms.

\$3,000 - \$5,000

402 Limited edition serigraph signed Robert Davidson 1980, numb.77/199, "Dogfish Mother".