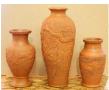

\$600 - \$800

406 B/W photograph s. H.Rinehart Omaha & stamped Rinehart-Marsden, 13 1/2"x 10 3/8", "Native Man".

\$50 - \$75

407 Lot of Asian china.

\$40 - \$50

Mexican brass bowl. 408

\$40 - \$60

Lot of famille rose china. 409