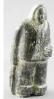

\$400 - \$600

466 Inuit soapstone carving signed OKIE/74 of a standing man, height 5 1/2".

\$30 - \$60

Lot # 467

Inuit carved soapstone owl, height 8 1/2". 467

\$50 - \$100

468 Inuit carved green stone narwhal.