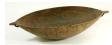

414 Central American decorated terra- cotta bowl with three handles, height 7 1/2".

\$20 - \$30

Lot # 415

415 Anasazi seed jar 6 1/2" diameter.

\$200 - \$400

Lot # 416

416 Mexican style decorated art pottery two handled jug, height 9 1/2".