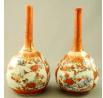

Serigraph by Richard Hunt 11/80, 16" x 16", "A 404 Par".

\$100 - \$200

405 Pair of Japanese Satsuma vases in a tapered shape, height 12 1/2.

\$600 - \$800

Lot # 405

405 Pair of Japanese Satsuma vases in a tapered shape, height 12 1/2.

\$600 - \$800

406 B/W photograph s. H.Rinehart Omaha & stamped Rinehart-Marsden, 13 1/2"x 10 3/8", "Native Man".

\$50 - \$75

407 Lot of Asian china.

\$40 - \$50

Mexican brass bowl. 408

\$40 - \$60

Lot of famille rose china. 409