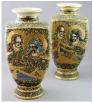

Serigraph by Richard Hunt 11/80, 16" x 16", "A 404 Par".

\$100 - \$200

405 Pair of Japanese Satsuma vases in a tapered shape, height 12 1/2.

\$600 - \$800

Lot # 405

405 Pair of Japanese Satsuma vases in a tapered shape, height 12 1/2.

\$600 - \$800

406 B/W photograph s. H.Rinehart Omaha & stamped Rinehart-Marsden, 13 1/2"x 10 3/8", "Native Man".

\$50 - \$75

407 Lot of Asian china.

\$40 - \$50

Mexican brass bowl. 408

\$40 - \$60

Lot of famille rose china. 409