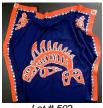

## Ethno World Auction

Tuesday, February 3rd 2015

1993 granite silver BMW 320iA-4 estate car with 401 21,500kms.

\$3,000 - \$5,000

402 Limited edition serigraph signed Robert Davidson 1980, numb.77/199, "Dogfish Mother".