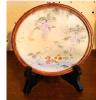

\$15 - \$30

560 Set of four prints 12/75 sgd Claude Davidson "Box design".

\$100 - \$150

Lot # 560A

560A Print after Bill Reid "Haida Raven".

\$25 - \$50

Elm wood bench. 561

\$50 - \$100