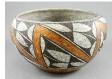

440 Karabagh long rug.

\$200 - \$400

Lot # 441

North West Coast carved and painted wooden totem, height 23".

\$30 - \$60

**442** Navajo style art pottery bowl by Anne Spindler, diameter 8".

\$30 - \$60

443 South West American decorated orange glazed bowl, diameter 5 1/8".