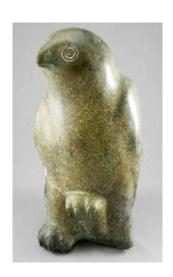

463 Inuit large soapstone carving of a standing bird, height 14 1/2".

\$150 - \$300

Lot # 464

464 Inuit stone carving signed in sylibis, length, "Walrus".

\$150 - \$300

Lot # 465

465 Inuit stone carving signed Samson Kingalik, ht., "Woman with Goose".