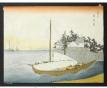

\$100 - \$150

Chinese watercolour on silk, 13 1/4" x 16 1/4", "Coastal Village with Boats".

\$40 - \$60

I ot # 411

**411** Southwest American Native terracotta pot signed Blue Corn, diameter 5 1/2 inches.