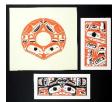

## Ethno World Auction

Tuesday, February 3rd 2015

1993 granite silver BMW 320iA-4 estate car with 401 21,500kms.

\$3,000 - \$5,000

402 Limited edition serigraph signed Robert Davidson 1980, numb.77/199, "Dogfish Mother".