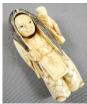

546 Peruvian Bruja doll, length 8".

\$10 - \$15

Lot # 547

547 Japanese terra-cotta dragon decorated narrow necked vase, ht.11"

\$50 - \$100

Lot # 548

548 Small North West Coast Native carved argillite totem-Bear with Salmon over Raven,h.3 3/4"