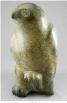

463 Inuit large soapstone carving of a standing bird, height 14 1/2".

\$150 - \$300

Lot # 464

464 Inuit stone carving signed in sylibis, length, "Walrus".

\$150 - \$300

Lot # 465

465 Inuit stone carving signed Samson Kingalik, ht., "Woman with Goose".