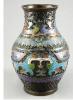

\$75 - \$150

Lot # 429

**429** Oriental carved and pierced ivory clam shell ornament with stand, length 4".

\$30 - \$60

Lot # 430

**430** Chinese bronze champleve decorated vase, height 9 3/4".

\$100 - \$150