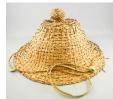

\$20 - \$30

Lot # 454

**454** North West Coast Native style woven cedar hat, 14" x 7".

\$100 - \$150

455 Gilt framed Asian print.

\$25 - \$50

456 Carved and painted cedar "Eagle" mask.

\$75 - \$150