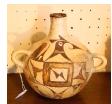

\$100 - \$150

Chinese watercolour on silk, 13 1/4" x 16 1/4", "Coastal Village with Boats".

\$40 - \$60

I ot # 411

**411** Southwest American Native terracotta pot signed Blue Corn, diameter 5 1/2 inches.

\$300 - \$500

Lot # 412

**412** Southwest American Native terracotta pot signed Patricia Hornie, diameter 4 1/2".

\$100 - \$150

**413** Early South West American (Mogollon) art pottery bowl, diameter 5".

\$25 - \$50