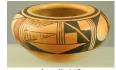

\$100 - \$150

Chinese watercolour on silk, 13 1/4" x 16 1/4", "Coastal Village with Boats".

\$40 - \$60

I ot # 411

**411** Southwest American Native terracotta pot signed Blue Corn, diameter 5 1/2 inches.

\$300 - \$500

Lot # 412

**412** Southwest American Native terracotta pot signed Patricia Hornie, diameter 4 1/2".

\$100 - \$150

**413** Early South West American (Mogollon) art pottery bowl, diameter 5".

\$25 - \$50