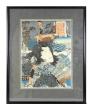

\$15 - \$30

Lot # 451

451 Japanese woodblock print signed in chop block Kunisada, 14" x 9 1/2" "Station of the Tokaido".

\$200 - \$250

**452** Asian pastel signed with chop, "Tiger".

\$25 - \$50

**453** Moose hair tufting picture in shadow box frame.