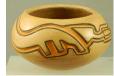

440 Karabagh long rug.

\$200 - \$400

Lot # 441

North West Coast carved and painted wooden totem, height 23".

\$30 - \$60

**442** Navajo style art pottery bowl by Anne Spindler, diameter 8".

\$30 - \$60

443 South West American decorated orange glazed bowl, diameter 5 1/8".