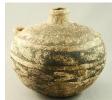

414 Central American decorated terra- cotta bowl with three handles, height 7 1/2".

\$20 - \$30

Lot # 415

415 Anasazi seed jar 6 1/2" diameter.

\$200 - \$400

Lot # 416

416 Mexican style decorated art pottery two handled jug, height 9 1/2".

\$20 - \$30

Lot # 417

417 South West American(Acoma) art pottery bowl with geometric design, top diameter 6 1/4".

\$50 - \$75

I ot # 418

418 Peruvian terra-cotta burial jug, length 8".

\$50 - \$75

419 Central American decorated terra- cotta bowl with three handles, height 7 1/2".

\$20 - \$30

Lot # 420

**420** Early South West American (Mimbres) art pottery bowl, diameter 5 3/4".

\$50 - \$75

**421** Three South West American pottery bowlsvarious sizes.

\$20 - \$30

**422** Carved ostrich egg with stand.