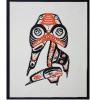

## Ethno World Auction

Tuesday, February 3rd 2015

1993 granite silver BMW 320iA-4 estate car with 401 21,500kms.

\$3,000 - \$5,000

402 Limited edition serigraph signed Robert Davidson 1980, numb.77/199, "Dogfish Mother".