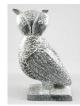

\$400 - \$600

466 Inuit soapstone carving signed OKIE/74 of a standing man, height 5 1/2".

\$30 - \$60

Lot # 467

Inuit carved soapstone owl, height 8 1/2". 467

\$50 - \$100

468 Inuit carved green stone narwhal.