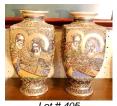

Serigraph by Richard Hunt 11/80, 16" x 16", "A 404 Par".

\$100 - \$200

405 Pair of Japanese Satsuma vases in a tapered shape, height 12 1/2.

\$600 - \$800

Lot # 405

405 Pair of Japanese Satsuma vases in a tapered shape, height 12 1/2.

\$600 - \$800

406 B/W photograph s. H.Rinehart Omaha & stamped Rinehart-Marsden, 13 1/2"x 10 3/8", "Native Man".

\$50 - \$75

407 Lot of Asian china.

\$40 - \$50

Mexican brass bowl. 408

\$40 - \$60

Lot of famille rose china. 409