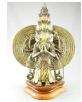

\$300 - \$500

Lot # 403

**403** Sino-Tibetan figure of Avalokitesvara, 18 1/4" with stand.

\$500 - \$1,000

Lot # 404

**404** Pair of cloisonne elaborately decorated vases, height 7".

\$200 - \$400

Lot # 405