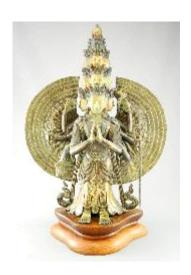

\$300 - \$500

Lot # 403

**403** Sino-Tibetan figure of Avalokitesvara, 18 1/4" with stand.

\$500 - \$1,000

Lot # 404

**404** Pair of cloisonne elaborately decorated vases, height 7".

\$200 - \$400

Lot # 405