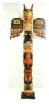

West coast design carved and painted totem pole unsigned, height 59 1/2".

\$200 - \$400

Pair of Oriental dragon ornaments mounted on glass stands.

\$15 - \$30

West coast design carved and painted totem pole unsigned, height 60 1/2".