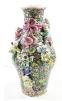

408 Chinese gilded Buddha bowl.

\$500 - \$700

Lot # 409

**409** Three Nuu-chah-nulth woven covered items:glass fish float, jar and dish.

\$100 - \$150

Lot # 410

410 Chinese blue and white plate.

\$15 - \$30