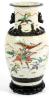

**405** Japanese cloisonne vase with blossom and bird decoration, height 7 1/2".

\$100 - \$150

Lot # 40

**406** Chinese cloisonne "Dragon" vase.

\$150 - \$250

**407** Tea pot (wooden box).

\$25 - \$50

Lot #