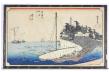

\$200 - \$400

Lot # 423

**423** Japanese woodblock print-Hiroshige, 9 1/8" x 14 1/8", "Kiwana".

\$100 - \$150

Lot # 424

**424** Japanese woodblock print-Hiroshige, 9 5/8" x 14 1/8", "Tokaido".

\$100 - \$150

Lot # 425

**425** Japanese woodblock print- Hiroshige, 9 3/8" x 14 1/8", "Yahashi Lake Scene".

\$100 - \$150

Lot # 42

426 African bronze figural panel, 16" x 13".

\$50 - \$100

**427** Silk Hereke prayer rug.