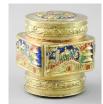

609 Chinese polychrome figure.

608

\$25 - \$50

Chinese hand painted circular plaque

\$100 - \$200

Lot # 611

Parquetry inlaid ivory sphere, dia. 6".

\$200 - \$400