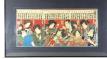

\$200 - \$400

Lot # 423

**423** Japanese woodblock print-Hiroshige, 9 1/8" x 14 1/8", "Kiwana".

\$100 - \$150

Lot # 424

**424** Japanese woodblock print-Hiroshige, 9 5/8" x 14 1/8", "Tokaido".

\$100 - \$150