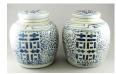

\$400 - \$600

441 Pair of Chinese pedestal tables.

\$100 - \$200

Lot # 442

442 Chinese celadon glazed vase.

\$25 - \$50

Lot # 443

Pair of Oriental blue and white covered ginger jars, height 9 3/4".