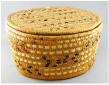

408 Chinese gilded Buddha bowl.

\$500 - \$700

Lot # 409

**409** Three Nuu-chah-nulth woven covered items:glass fish float, jar and dish.

\$100 - \$150

Lot # 410

410 Chinese blue and white plate.

\$15 - \$30