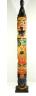

West coast design carved and painted totem pole unsigned, height 59 1/2".

\$200 - \$400

Pair of Oriental dragon ornaments mounted on glass stands.

\$15 - \$30

West coast design carved and painted totem pole unsigned, height 60 1/2".