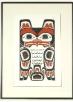

\$20 - \$40

420 Turkish Kelim long rug.

\$200 - \$400

Lot # 421

421 Coloured print signed Clarence, Mills,d.1988,8"x25","Haida Bear".

\$150 - \$250

Lot # 422

**422** Japanese woodblock triptych-Kabuki scene, overall size 14" x 28 1/2".

Pencil sketch indistinctly signed, 8 3/4" x 7 7/8", Oriental Man playing Instrument".

\$50 - \$75

515 Lot of Asian china.

\$15 - \$30

Lot # 516

516 Ltd.ed. print attributed to, Clarence Mills,59/220,"Haida Eagle, Totem.