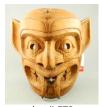

Lot # 578

578 North West Coast design carved cedar mask signed Jack James- Guilford Island,I.10".

\$150 - \$300

Lot # 579

579 Hand carved and painted Coast Salish mask signed Steve Charlie height 17".

\$200 - \$400