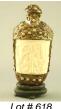

\$75 - \$150

616 Chinese jade bottle.

\$15 - \$30

Oriental cork diorama mounted in wooden display stand.

\$20 - \$40

Oriental carved ivory and enamel decorated snuff 618 bottle on a wooden sd., overall ht.5".