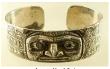

## **Ethno World Auction**

Tuesday, April 28th 2015

Lot # 401

**401** North West Coast design silver bracelet signed A.Wasatlas dated 3/88.

\$750 - \$1,000

Lot # 402

402 Chinese Canton bottle with lid, 19th century, 14" with lid.