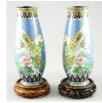

**405** Japanese cloisonne vase with blossom and bird decoration, height 7 1/2".

\$100 - \$150

Lot # 40

**406** Chinese cloisonne "Dragon" vase.

\$150 - \$250

**407** Tea pot (wooden box).

\$25 - \$50

Lot #