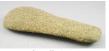

Pair of grass Thai hats.

\$25 - \$50

472 Asian opium scale.

\$25 - \$50

Native stone adze, length 6", found Cape Dorset. \$50 - \$75

**474** African hoof, horn and turned ebony letter opener. \$50 - \$100

Lot # 475