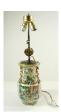

\$400 - \$600

441 Pair of Chinese pedestal tables.

\$100 - \$200

Lot # 442

442 Chinese celadon glazed vase.

\$25 - \$50

Lot # 443

Pair of Oriental blue and white covered ginger jars, height 9 3/4".