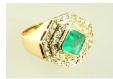

\$18,000 - \$22,000

414 18K white gold emerald and diamond drop earrings with consignors appraisal.

\$7,500 - \$10,000

Lot # 415

14k two tone gold and fancy yellow pear shaped 415 diamond ring, GIA cert., with consignors appraisal. \$8,000 - \$12,000

Lot # 416

416 18k white gold heart shaped emerald and diamond ring, with consignors appraisal.

\$3,500 - \$4,500

LOt # 417

417 14k white gold radiant cut diamond ring, 1.02ct, GIA cert. and consignors appraisal.