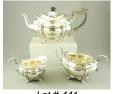

## **BeDazzled Auction**

Tuesday, July 21th 2015

Five piece Birks sterling silver tea set and coffee 401 service.

\$1,000 - \$1,500

Lot # 402

402 Pr. of 20th. century South American silver two branch tablesticks marked Bogata-C925,I.16".