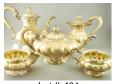

## **BeDazzled Auction**

Tuesday, July 21th 2015

Five piece Birks sterling silver tea set and coffee 401 service.

\$1,000 - \$1,500

Lot # 402

402 Pr. of 20th. century South American silver two branch tablesticks marked Bogata-C925,I.16".