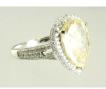

\$18,000 - \$22,000

414 18K white gold emerald and diamond drop earrings with consignors appraisal.

\$7,500 - \$10,000

Lot # 415

14k two tone gold and fancy yellow pear shaped 415 diamond ring, GIA cert., with consignors appraisal. \$8,000 - \$12,000