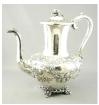

Lot # 44

441 Three piece English hallmarked silver tea service made for Birks.

\$300 - \$500

442 Hallmarked silver trumpet vase, ht. 9 3/4".

\$50 - \$75

Lot # 443

443 Victorian silver coffee pot- Sheffield 1857 by Martin Hall & Co.