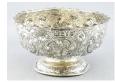

\$300 - \$500

Lot # 403

Victorian Scottish silver three piece tea service-Edinburgh 1843.

\$1,000 - \$1,500

404 Hallmarked silver trumpet vase, ht. 12".

\$100 - \$150

Lot # 405

Pair of good quality pierced hallmarked silver 405 scalop shaped bowls, width 9".

\$300 - \$500

Hallmarked pierced silver bowl with dedication 406 1899, length 11".

\$125 - \$175

Hallmarked silver presentation mug.

\$150 - \$250

408 Hallmarked silver bowl.

\$20 - \$40

409 Chinese export silver cream and sugar.