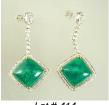

\$18,000 - \$22,000

414 18K white gold emerald and diamond drop earrings with consignors appraisal.

\$7,500 - \$10,000

Lot # 415

14k two tone gold and fancy yellow pear shaped 415 diamond ring, GIA cert., with consignors appraisal. \$8,000 - \$12,000