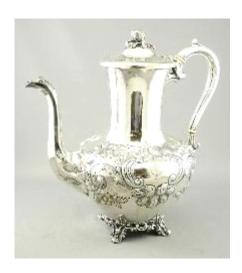

Lot # 44

441 Three piece English hallmarked silver tea service made for Birks.

\$300 - \$500

442 Hallmarked silver trumpet vase, ht. 9 3/4".

\$50 - \$75

Lot # 443

443 Victorian silver coffee pot- Sheffield 1857 by Martin Hall & Co.