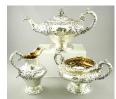

\$300 - \$500

Lot # 403

Victorian Scottish silver three piece tea service-Edinburgh 1843.

\$1,000 - \$1,500

404 Hallmarked silver trumpet vase, ht. 12".

\$100 - \$150

Lot # 405

Pair of good quality pierced hallmarked silver 405 scalop shaped bowls, width 9".