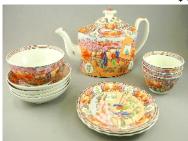

Lot # 287 287 Georgian inlaid walnut bureau.

\$600 - \$900

Lot # 288

288 Kashan part silk "Tree of Life" carpet.

\$800 - \$1,200