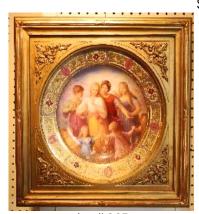

he signed Macivor, 5" x 9 1/4", "Highland Landscape".

\$25 - \$50

**271** Watercolour signed F. Coupland, "Comox Valley", 9"x11-1/2".

\$50 - \$100



Lot # 272

**272** French carriage clock labelled "Harrods Ltd. Made in Paris", ht. 7".

\$200 - \$400

**257** Oriental blue and white covered jar.

\$100 - \$125



Lot # 258

258 19th century Chinese chinoiserie part tea set.

\$100 - \$200

259 Belleek china three piece tea set with a matching cup & saucer(black mark), pink decoration.

\$50 - \$75



Lot # 260

260 Continental silver plated jadeite candlestick.

\$200 - \$300

261 Persian long rug.

\$100 - \$150



Lot # 262

262 Asian carpet with silk highlights.

\$400 - \$600

263 Upholstered carved back parlor chair.

\$75 - \$125

264 Carved gilt wood wall sconce.

\$50 - \$75



Lot # 265

265 Royal Vienna hand painted plate in gilt frame. \$1,000 - \$1,500



Lot # 61

61 Limited print signed W. Kurelek, 68/300, 13" x 10 1/2", "Ice Fishing".

\$100 - \$200



Lot # 62

62 Limited edition print signed W. Kurelek, 68/300 13" x 10 1/2", "Hunt Caribou".

\$100 - \$200

**63** Limited edition print signed W. Kurelek, 35/300, 13"x 8 1/2", "Barn Dance".

\$100 - \$200

64 Bidjar rug.

\$100 - \$200

65 Victorian upholstered walnut slipper chair.

\$75 - \$125

66 Watercolour signed A. Popperwell, d.1987, 11-1/2"x15", "Single Calla".

\$25 - \$50

67 Watercolour signed F. Jorgenson, d.1991, "Abstract Landscape".

\$50 - \$100

68 Oak church collection box with key.

\$40 - \$60

69 19th century mahogany brass bound lap desk.

\$50 - \$75



Lot # 70

70 Regency rosewoo