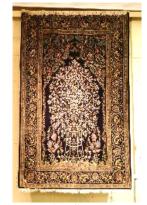

Lot # 287 287 Georgian inlaid walnut bureau.

\$600 - \$900

Lot # 288

288 Kashan part silk "Tree of Life" carpet.

\$800 - \$1,200