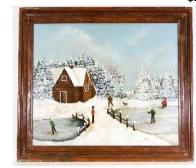

30 Parlour table.

\$100 - \$150

31 Shiraz rug.

\$40 - \$60

32 Pair of Victorian balloon back side chairs.

\$75 - \$125

33 Set of matching glassware with etched leaf design. \$50 - \$75

**34** Mid Victorian pedestal breakfast table.