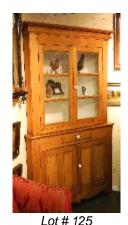

$50 - \$100

115 Folk art Canada goose.

\$50 - \$100

116 Bow front china cabinet.

\$100 - \$150

**117** Oil painting signed C. MacClure, 9" x 6", "Alpine Meadow".

\$100 - \$150

**118** Pastel signed Reimer dated '75, 21 1/2" x 17 1/2', "Chief Dan George".

\$100 - \$200

**119** Oil on canvas signed Christian Morrisseau, 20" x 16", "He Who Sits with Sacred Gifts".

\$100 - \$150

**120** Mennonite hooked rug 1'10"x 3' 2".

\$100 - \$200

**121** Wooden carving of two figures and a horse signed Lucienne Devries.

\$50 - \$100

**122** 19th century pine chest of drawers.

\$200 - \$300



Lot # 123

**123** Oil on canvas signed Christine Hinski, 22" x 28", "Winter Skating Scene".

\$200 - \$400

**124** Oil painting on board signed Jack Wilson, 8"x9-3/4", "Farenn Road".

\$75 - \$100



**125** Antique pine 2 piece corner cabinet.

\$300 - \$500

**126** Folk art carved rooster, height 9 1/4 ".

\$50 - \$100

127 Folk art carved rooster, height 6 1/2".

\$50 - \$100

**128** Cast iron rooster, height 4 1/4".

\$50 - \$100

129 Folk art carved and painted wooden horse, height 9 1/2 x 8". \$100 - \$150

130 Folk art carved and painted owl, height 6 1/4".

\$50 - \$100

131 Vienna walnut twin weight regulator wall clock. \$200 - \$300

**132** Two colour prints in shadow box frames.

133 Rustic stool.

\$20 - \$40

134 Folk art carved and painted wooden horse, 10" x 13".

\$100 - \$150

135 Royal Stafford china tea service for six.

\$25 - \$50

**136** 19th. century walnut centre table.

\$125 - \$175

137 Pair of Georgian mahogany side chairs.

\$100 - \$150

138 Kurdish