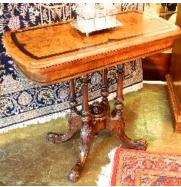

* Oil on board signed B.A. Barker, 24" x 32", "The Old Barn".

\$100 - \$150

**100** Watercolour signed Wesley Clark, 22" x 30", "Landscape".

\$100 - \$150

**101** Oil on canvas unsigned, 26-1/2"x 21", "Portrait of a Woman".

\$25 - \$50

**102** Oil on canvas signed Eliza Hawkins, 36"x24", "Woman Escaping from a Small Room".

\$50 - \$100

**103** Oil on canvas attributed to Sharon Thompson, 31"x72", "Untitled Abstract with Lilies".

\$200 - \$400

242 19th. century work table.

\$100 - \$150



Lot # 243

**243** Miniature oak Wellington chest of drawers. \$250 - \$500

Ψ=01

244 Qom prayer rug.

\$200 - \$400

**245** Tall jardiniere with metal leaf decoration.

\$75 - \$125

246 Inlaid mahogany pedestal table.

\$40 - \$60

247 Brass metalwork and marble plant stand.

\$50 - \$100



Lot # 248

248 Victorian inlaid walnut fold over games table.

\$200 - \$400

249 Silver plated six bottle cruet.

\$50 - \$75

**250** Oil on board indistinctly signed, 10"x13", "Barristers".

\$75 - \$150



Lot # 251

**251** Oil on board signed R.A. Messner, 20 1/2" x 32", "Point No Point".

\$200 - \$300

**252** Recording barograph in a glass and wooden case.

\$50 - \$100



Lot # 253

**253** Watercolour signed F. Powell, 7" x 14", "Ship in High Seas".

\$100 - \$200

**254** 19th. century brass fire fender.

\$50 - \$100

**255** Electrified brass hanging light fixture with glass shade.

\$50 - \$100

256 Pair of 19th. century large brass candlesticks, height 11 3/4".

\$30 - \$50

**228** Oil on board signed Myfanwy, 12" x 10", "Wooden Doll".

\$75 - \$125



Lot # 229

229 Geo