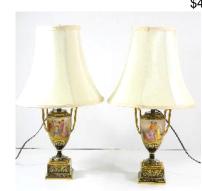

**285** Set of six Victorian mahogany dining chairs. \$400 - \$600

Lot #286
286 Pair of Royal Vienna vases mounted as table lamps.

\$600 - \$800

Lot # 273 273 Royal Crown Derby covered vase.

274 19th century tortoise shell tea caddy. \$200 - \$300