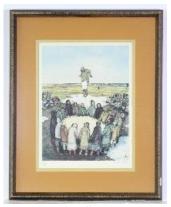

30 Parlour table.

\$100 - \$150

31 Shiraz rug.

\$40 - \$60

32 Pair of Victorian balloon back side chairs.

\$75 - \$125

33 Set of matching glassware with etched leaf design. \$50 - \$75

**34** Mid Victorian pedestal breakfast table.