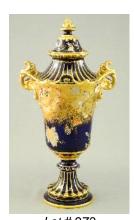

**285** Set of six Victorian mahogany dining chairs. \$400 - \$600

Lot #286
286 Pair of Royal Vienna vases mounted as table lamps.

\$600 - \$800

Lot # 273 273 Royal Crown Derby covered vase.

274 19th century tortoise shell tea caddy. \$200 - \$300