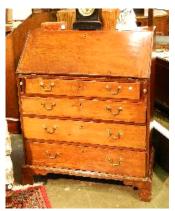

00

140 Oil on board signed Canzini, 18" x 24", "Crashing Surf".

\$50 - \$100

141 Pair of watercolours signed Staigh, 10"x15", "Prairie Scenes".

\$40 - \$60



Lot # 142

142 Upholstered sofa.

\$200 - \$400

143 Coloured drawing signed Myfanwy, 12"x10", "Emblem Design for Yehudi Menuhin".

\$50 - \$100

144 Oil on panel signed George Steggles, 24" x 30". "View Across The Kleinburg Vallev".

\$200 - \$400

\$50 - \$75 **145** Watercolour signed Alan. M. Kirk, 12 1/2"x 17", "Coastal Scene".

\$30 - \$50

146 Watercolour signed R.(Rose) Bullen, 8 1/4" x 11 5/8", "Coastal Scene- Victoria Golf Club".

\$50 - \$75

147 Pair of watercolours s. R. Bullen, d.1926, 7" x 9 1/2", "Gonzallas Rock" & "Victoria, BC".

\$50 - \$100

**217** Inlaid amboyna dresser box with game counters.

\$25 - \$50



Lot # 218

218 Mahogany fall front desk.

\$200 - \$400

**219** Victorian upholstered parlor chair.

\$100 - \$150



Lot # 220

220 Oak chain driven railway clock.

\$150 - \$300

221 Pair of small watercolours signed with monograms, 3 1/4" x 2 3/4", "English Rural Scenes".

\$50 - \$75

222 Coalport hand painted and gilded ewer.

\$100 - \$200



Lot # 223

223 19th century mahogany campaign style chest of drawers.

\$250 - \$500

224 Beluchi rug.

\$100 - \$200

225 Wrought iron floor hanger.

\$50 - \$75



Lot # 226

226 The United States of North America with the British Territories dated 1809 pub.W.Faden. \$600 - \$800

227 Painted terracotta sculptures signed E.L.(Edith Lansdowne).

\$50 - \$100

205 19th. century Canadiana sideboard.

\$200 - \$300



Lot # 206

**206** Wilhelm