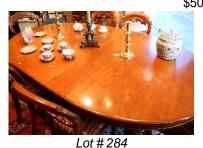

\$30 - \$60

**282** Oil on board indistinctly signed, 20" x 27", "Big Sea".

\$100 - \$200

Lot # 283
283 Victorian mahogany sideboard.

\$500 - \$750

**284** Victorian mahogany key wind dining table.

\$400 - \$600