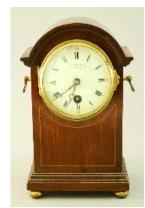

\$75 - \$125

51 Needlepoint upholstered slipper chair.

\$25 - \$50

**52** Three framed prints after William Perehudoff, "Western Scenes".

\$25 - \$50

53 Headboard.

\$100 - \$150

54 Edwardian inlaid mahogany side chair.

\$25 - \$50

\$50 - \$75

**55** Watercolour signed H.Steggles, 9 1/4" x 13", "Cattle Point".

**56** Victorian slipper chair.

\$50 - \$100

**57** Brass book stand.

\$50 - \$75

**58** Sewing table with barley twist legs.

\$50 - \$100

**59** Persian runner.

\$75 - \$125



Lot # 60

**60** Limited edition print signed W. Kurelek, 68/300, 13" x 10 1/2", "Sky Toss".

\$100 - \$200

**266** Oil on board signed O. Berger, 20" x 28", "River Landscape".

\$75 - \$150



Lot # 267

**267** Oil on board signed Robert E. Wood, 18" x 24", "Farm Scene".

\$150 - \$250



Lot # 268

 $\textbf{268} \ \ \text{Maple \& Co. Ltd. mahogany cased mantle clock}.$ 

\$150 - \$250

**269** Oil on canvas signed Henri Lorval, 20" x 40", "Crashing Surf".

\$100 - \$150

**270** Gouache signed Macivor, 5" x 9 1/4", "Highland Landscape".

\$25 - \$50

**271** Watercolour signed F. Coupland, "Comox Valley", 9"x11-1/2".

\$50 - \$100



Lot # 272

**272** French carriage clock labelled "Harrods Ltd. Made in Paris", ht. 7".

\$200 - \$400

**257** Oriental blue and white covered jar.

\$100 - \$125



Lot # 258

258 19th century Chinese chinoiserie part tea set.

\$100 - \$200

259 Belleek china three piece tea set with a matching cup & saucer(black mark), pink decoration.

\$50 - \$75



Lot # 260

260 Continental silver plated jadeite candlestick.

\$200 - \$300

261 Per