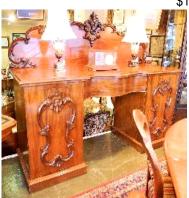

**285** Set of six Victorian mahogany dining chairs. \$400 - \$600

Lot #286
286 Pair of Royal Vienna vases mounted as table lamps.

\$600 - \$800

Lot # 273 273 Royal Crown Derby covered vase.

274 19th century tortoise shell tea caddy. \$200 - \$300