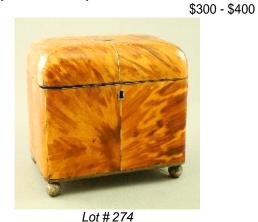

**285** Set of six Victorian mahogany dining chairs. \$400 - \$600

Lot #286
286 Pair of Royal Vienna vases mounted as table lamps.

\$600 - \$800

Lot # 273 273 Royal Crown Derby covered vase.

274 19th century tortoise shell tea caddy. \$200 - \$300