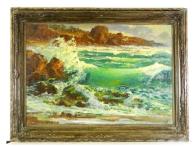

\$30 - \$60

**282** Oil on board indistinctly signed, 20" x 27", "Big Sea".

\$100 - \$200

Lot # 283
283 Victorian mahogany sideboard.

\$500 - \$750

**284** Victorian mahogany key wind dining table.

\$400 - \$600