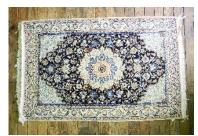

Lot # 287 287 Georgian inlaid walnut bureau.

\$600 - \$900

Lot # 288

288 Kashan part silk "Tree of Life" carpet.

\$800 - \$1,200