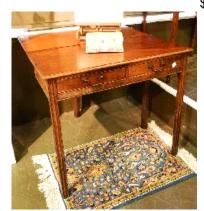

**250** Oil on board indistinctly signed, 10"x13", "Barristers".

\$75 - \$150



Lot # 251

**251** Oil on board signed R.A. Messner, 20 1/2" x 32", "Point No Point".

\$200 - \$300

**252** Recording barograph in a glass and wooden case.

\$50 - \$100



Lot # 253

**253** Watercolour signed F. Powell, 7" x 14", "Ship in High Seas".

\$100 - \$200

**254** 19th. century brass fire fender.

\$50 - \$100

**255** Electrified brass hanging light fixture with glass shade.

\$50 - \$100

256 Pair of 19th. century large brass candlesticks, height 11 3/4".

\$30 - \$50

**228** Oil on board signed Myfanwy, 12" x 10", "Wooden Doll".

\$75 - \$125



Lot # 229

229 George III mahogany bureau.

\$300 - \$500

**230** Drawing signed H.S., d.1935, 12" x 8 1/2", "1936 Donnington Race".

\$40 - \$60



Lot # 231

231 Late Georgian fold over mahogany table.

\$150 - \$250

232 Chinese painted china scholar's box.

\$20 - \$30

233 Persian prayer rug.

\$100 - \$150



Lot # 234

234 A good Mori Kerman floral pattern rug.

\$400 - \$600

235 19th. century walnut cased mantel clock. \$25 - \$50

\$25

236 Victorian painted china compote.

\$15 - \$30



Lot # 237

**237** Queen Anne design mahogany drop leaf table. \$200 - \$400

238 George III inlaid mahogany barometer.

\$50 - \$100

**239** Birds-eye-maple framed sampler.

\$30 - \$50

**240** Mahogany stand with Encyclopedia Britannica eleventh edition.

\$50 - \$100

**241** Edwardian mahogany side chair in the 18th century Sheraton manner.

\$100 - \$150

**104** Watercolour indistinctly signed, 12" x 17", "Arab on Horse with Long G