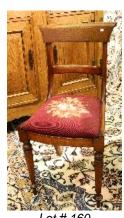

**285** Set of six Victorian mahogany dining chairs. \$400 - \$600

Lot #286
286 Pair of Royal Vienna vases mounted as table lamps.

\$600 - \$800

Lot # 273 273 Royal Crown Derby covered vase.

274 19th century tortoise shell tea caddy. \$200 - \$300