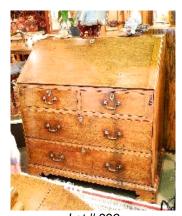

Lot # 287 287 Georgian inlaid walnut bureau.

\$600 - \$900

Lot # 288

288 Kashan part silk "Tree of Life" carpet.

\$800 - \$1,200