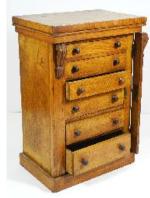

- \$200

**96** Mixed media watercolour signed Dalia Meredith, 28" x 21", "Potted Plant in Window".

\$50 - \$100

97 Watercolour signed A. Nicholls, 10 1/2" x 14 1/2", "Colborne St."

\$40 - \$60

98 Painting signed John Nask, 9 1/4" x 13 1/2", "Crossing the Cottage Bridge".

\$50 - \$100

**99** Oil on board signed B.A. Barker, 24" x 32", "The Old Barn".

\$100 - \$150

**100** Watercolour signed Wesley Clark, 22" x 30", "Landscape".

\$100 - \$150

**101** Oil on canvas unsigned, 26-1/2"x 21", "Portrait of a Woman".

\$25 - \$50

**102** Oil on canvas signed Eliza Hawkins, 36"x24", "Woman Escaping from a Small Room".

\$50 - \$100

**103** Oil on canvas attributed to Sharon Thompson, 31"x72", "Untitled Abstract with Lilies".

\$200 - \$400

242 19th. century work table.

\$100 - \$150



Lot # 243

**243** Miniature oak Wellington chest of drawers. \$250 - \$500

Ψ=01

244 Qom prayer rug.

\$200 - \$400

**245** Tall jardiniere with metal leaf decoration.

\$75 - \$125

246 Inlaid mahogany pedestal table.

\$40 - \$60

247 Brass metalwork and marble plant stand.

\$50 - \$100



Lot # 248

248 Victorian inlaid walnut fold over games table.

\$200 - \$400

249 Silver plated six bottle cruet.

\$50 - \$75

**250** Oil on board indistinctly signed, 10"x13", "Barristers".

\$75 - \$150



Lot # 251

**251** Oil on board signed R.A. Messner, 20 1/2" x 32", "Point No Point".

\$200 - \$300

**252** Recording barograph in a glass and wooden case.

\$50 - \$100



Lot # 253

**253** Watercolour signed F. Powell, 7" x 14", "Ship in High Seas".

\$100 - \$200

**254** 19th. centur