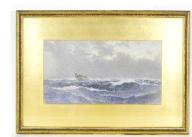

ron Thompson, 31"x72", "Untitled Abstract with Lilies".

\$200 - \$400

242 19th. century work table.

\$100 - \$150



Lot # 243

**243** Miniature oak Wellington chest of drawers. \$250 - \$500

Ψ=01

244 Qom prayer rug.

\$200 - \$400

**245** Tall jardiniere with metal leaf decoration.

\$75 - \$125

246 Inlaid mahogany pedestal table.

\$40 - \$60

247 Brass metalwork and marble plant stand.

\$50 - \$100



Lot # 248

248 Victorian inlaid walnut fold over games table.

\$200 - \$400

249 Silver plated six bottle cruet.

\$50 - \$75

**250** Oil on board indistinctly signed, 10"x13", "Barristers".

\$75 - \$150



Lot # 251

**251** Oil on board signed R.A. Messner, 20 1/2" x 32", "Point No Point".

\$200 - \$300

**252** Recording barograph in a glass and wooden case.

\$50 - \$100



Lot # 253

**253** Watercolour signed F. Powell, 7" x 14", "Ship in High Seas".

\$100 - \$200

**254** 19th. century brass fire fender.

\$50 - \$100

**255** Electrified brass hanging light fixture with glass shade.

\$50 - \$100

256 Pair of 19th. century large brass candlesticks, height 11 3/4".

\$30 - \$50

**228** Oil on board signed Myfanwy, 12" x 10", "Wooden Doll".

\$75 - \$125



Lot # 229

229 George III mahogany bureau.

\$300 - \$500

**230** Drawing signed H.S., d.1935, 12" x 8 1/2", "1936 Donnington Race".

\$40 - \$60



Lot # 231

231 Late Georgian fold over mahogany table.

\$150 - \$250

232 Chinese painted china scholar's box.

\$20 - \$30

233 Persian prayer rug.

\$100 - \$150



Lot # 234

234 A good Mori Kerman floral pattern rug.

\$400 - \$600

235 19th. centu