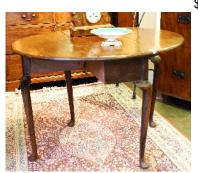

254** 19th. century brass fire fender.

\$50 - \$100

**255** Electrified brass hanging light fixture with glass shade.

\$50 - \$100

256 Pair of 19th. century large brass candlesticks, height 11 3/4".

\$30 - \$50

**228** Oil on board signed Myfanwy, 12" x 10", "Wooden Doll".

\$75 - \$125



Lot # 229

229 George III mahogany bureau.

\$300 - \$500

**230** Drawing signed H.S., d.1935, 12" x 8 1/2", "1936 Donnington Race".

\$40 - \$60



Lot # 231

231 Late Georgian fold over mahogany table.

\$150 - \$250

232 Chinese painted china scholar's box.

\$20 - \$30

233 Persian prayer rug.

\$100 - \$150



Lot # 234

234 A good Mori Kerman floral pattern rug.

\$400 - \$600

235 19th. century walnut cased mantel clock. \$25 - \$50

\$25

236 Victorian painted china compote.

\$15 - \$30



Lot # 237

**237** Queen Anne design mahogany drop leaf table. \$200 - \$400

238 George III inlaid mahogany barometer.

\$50 - \$100

**239** Birds-eye-maple framed sampler.

\$30 - \$50

**240** Mahogany stand with Encyclopedia Britannica eleventh edition.

\$50 - \$100

**241** Edwardian mahogany side chair in the 18th century Sheraton manner.

\$100 - \$150

**104** Watercolour indistinctly signed, 12" x 17", "Arab on Horse with Long Gun & Sword".

\$50 - \$100

**105** Oil on board signed A. Goild, d. 196 24" x 20", "Landscape with Windmill"

\$50 - \$100

**106** Oil on canvas signed G.Foust dated 1992, 17 1/2" x 24", "Flowers in a Canoe".

\$50 - \$75

**107** Watercolour signed "Jotter", 12 1/2" x 20", "Scottish Loch Scene".

\$50 - \$100

**108** Oil on board unsigned, 15"x24",