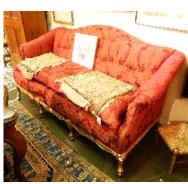

0

129 Folk art carved and painted wooden horse, height 9 1/2 x 8". \$100 - \$150

130 Folk art carved and painted owl, height 6 1/4".

\$50 - \$100

131 Vienna walnut twin weight regulator wall clock. \$200 - \$300

**132** Two colour prints in shadow box frames.

133 Rustic stool.

\$20 - \$40

134 Folk art carved and painted wooden horse, 10" x 13".

\$100 - \$150

135 Royal Stafford china tea service for six.

\$25 - \$50

**136** 19th. century walnut centre table.

\$125 - \$175

137 Pair of Georgian mahogany side chairs.

\$100 - \$150

138 Kurdish rug.

\$100 - \$150

139 Pair of 18th century tapestry fragments.

\$100 - \$200

140 Oil on board signed Canzini, 18" x 24", "Crashing Surf".

\$50 - \$100

141 Pair of watercolours signed Staigh, 10"x15", "Prairie Scenes".

\$40 - \$60



Lot # 142

142 Upholstered sofa.

\$200 - \$400

143 Coloured drawing signed Myfanwy, 12"x10", "Emblem Design for Yehudi Menuhin".

\$50 - \$100

144 Oil on panel signed George Steggles, 24" x 30". "View Across The Kleinburg Vallev".

\$200 - \$400

\$50 - \$75 **145** Watercolour signed Alan. M. Kirk, 12 1/2"x 17", "Coastal Scene".

\$30 - \$50

146 Watercolour signed R.(Rose) Bullen, 8 1/4" x 11 5/8", "Coastal Scene- Victoria Golf Club".

\$50 - \$75

147 Pair of watercolours s. R. Bullen, d.1926, 7" x 9 1/2", "Gonzallas Rock" & "Victoria, BC".

\$50 - \$100

**217** Inlaid amboyna dresser box with game counters.

\$25 - \$50



Lot # 218

218 Mahogany fall front desk.

\$200 - \$400

**219** Victorian upholstered parlor chair.

\$100 - \$150



Lot # 220

220 Oak chain driven railway