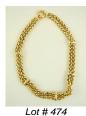

\$800 - \$1,000

\$200 - \$300

- **472** 18k yellow gold and coral signet ring.
  - \$400 \$600
- **473** Vintage white gold and diamond ring.

**474** Italian 14k yellow gold necklace, with consignor's appraisal.

\$1,000 - \$1,500

475 Italian 14k yellow gold bracelet with consignor's appraisal.

\$500 - \$750

**476** Northwest coast native silver and gold bracelet. \$300 - \$500

**477** Northwest coast native yellow gold signet ring. \$400 - \$600