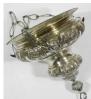

Lot # 422

**422** 19th century silver plate church sanctuary lamp. \$200 - \$300

- **423** Dutch hallmarked 5 piece tea service with tray. \$2,500 - \$3,000
- **424** Silver plated hot water pot with wooden handle. \$20 - \$30
- **425** Hallmarked silver strut dresser frame.
- \$75 \$100426 Hallmarked silver strut dresser frame with floral decoration.
- 427 Hallmarked silver heart shaped strut dresser frame.