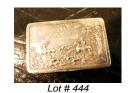

\$50 - \$75

444 Continental silver snuff box.

|     | \$250 - \$350                            |
|-----|------------------------------------------|
| 445 | Hallmarked Sterling silver toast holder. |
|     | \$100 - \$150                            |
| 446 | Scottish hallmarked silver spoon.        |
|     | . \$20 - \$40                            |
| 447 | Hallmarked silver cigarette case.        |