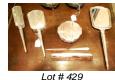

\$75 - \$100

**428** Gorham Sterling silver candelabrum with glass shades.

\$40 - \$60

**429** Birks Sterling silver six piece dresser set.

\$100 - \$150

**431** 18k white gold triangular emerald and diamond ring, with consignors appraisal.