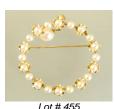

**454** 18k sapphire and diamond ring.

\$300 - \$500

**455** 14k yellow gold and pearl pendant brooch.

\$300 - \$350

**456** Birks 18k yellow gold and diamond ring.

\$300 - \$400

**457** Birks 14k white gold and diamond ring with appraisal.