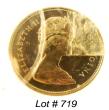

719 1967 Canadian \$20 gold coin.

\$300 - \$500

|     | Lot # 720                                       |
|-----|-------------------------------------------------|
| 720 | 1869 half sovereign pendant necklace            |
|     | \$250 - \$350                                   |
| 704 |                                                 |
| 721 | Pair of Stanley Hagler costume earrings.        |
|     | \$25 - \$50                                     |
| 722 | Lot of vintage jewelry including a cameo.       |
|     | \$40 - \$60                                     |
| 723 |                                                 |
| 123 | 19th century cameo pendant brooch.              |
|     | \$40 - \$60                                     |
| 724 | Lot of Victorian silver gilt and garnet jewelry |
|     | including a cuff bracelet, necklace etc.        |
|     | \$100 - \$200                                   |
| 705 |                                                 |
| 725 | Vintage silver floral brooch.                   |
|     | \$50 - \$100                                    |
| 726 | Two pairs of earrings and a brooch.             |
|     | \$20 - \$30                                     |
| 727 |                                                 |
| 121 |                                                 |
|     | \$40 - \$60                                     |
| 728 | Victorian gold pendant necklace.                |
|     | \$40 - \$60                                     |
| 729 | Lot of silver jewelry, etc.                     |
| •   | \$50 - \$100                                    |
| 700 |                                                 |
| 730 | Lot of amber bead necklaces.                    |
|     | \$40 - \$60                                     |
| 731 | Men's Chatelaine wristwatch.                    |
|     | \$75 - \$125                                    |
| 732 | Men's Kronen and Sohne automatic watch.         |
| 132 |                                                 |
|     | \$75 - \$125                                    |
| 733 | Men's Geneve wristwatch.                        |
|     | \$50 - \$75                                     |
|     |                                                 |