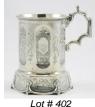

Lot # 422

**422** 19th century silver plate church sanctuary lamp. \$200 - \$300

- **423** Dutch hallmarked 5 piece tea service with tray. \$2,500 - \$3,000
- **424** Silver plated hot water pot with wooden handle. \$20 - \$30
- **425** Hallmarked silver strut dresser frame.
- \$75 \$100426 Hallmarked silver strut dresser frame with floral decoration.
- 427 Hallmarked silver heart shaped strut dresser frame.