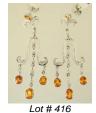

\$10,000 - \$12,500

- **416** Pair of 18k white gold diamond and orange sapphire chandelier style earrings, w/cons. appr. \$7,000 \$9,000
- **417** 14k yellow gold and jade ring.

\$100 - \$150

Lot # 418

**418** 18k yellow gold and diamond ring, late 19th century with consignor's appraisal.