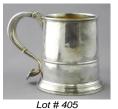

\$150 - \$300

\$300 - \$500

405 George III hallmarked silver mug.

407

\$400 - \$600

- 406 George III silver teapot-Newcastle 1810 by Dorothy Langlands & similar cream and sugar.
   \$500 - \$750
  - Hallmarked Sterling silver frame.