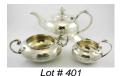

## **BeDazzled Auction**

Tuesday, March 15th 2016

**401** Three piece Georgian silver harlequin tea service. \$500 - \$750

- **402** 19th century silver Christening mug.
- 403 Hallmarked silver mug.
- \$40 \$60
   404 Hallmarked Sheffield sterling silver miniature center table, John Round, c.1910, ht 4".