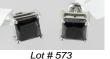

14k yellow gold custom bracelet. 571

\$200 - \$400

Early 20k+ yellow gold puzzle ring, (tested by ELV 572 labs).

\$150 - \$250

- 573 Pair of princess cut black diamond solitaire stud earrings. \$1,750 - \$2,000
- 574 Three Victorian 18k+ yellow gold and pearl shirt buttons, (tested by ELV labs). \$100 - \$200
- 575 Multi-gem stone ring. \$40 - \$60
- 576 Lot of 24k gold. \$200 - \$300
- Opera length strand of fresh water pearls, with 577 consignors appraisal. \$100 - \$200
- 578 10k white gold and diamond bracelet.
- \$400 \$600 14k yellow gold wedding band. 579
- \$150 \$250
- 580 Two Sterling silver heart locket bracelets. \$50 - \$75
- 581 Gilt framed wall mirror. \$50 - \$100 582 Four piece silver plate tea set.
- \$50 \$75 583 Mixed lot of silver plated flatware.
  - \$25 \$50