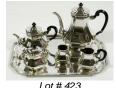

Lot # 422

**422** 19th century silver plate church sanctuary lamp. \$200 - \$300

- **423** Dutch hallmarked 5 piece tea service with tray. \$2,500 - \$3,000
- **424** Silver plated hot water pot with wooden handle. \$20 - \$30
- **425** Hallmarked silver strut dresser frame.
- \$75 \$100426 Hallmarked silver strut dresser frame with floral decoration.
- 427 Hallmarked silver heart shaped strut dresser frame.