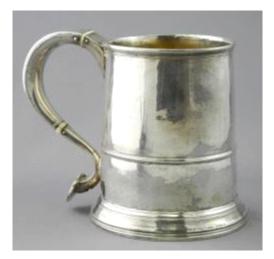

\$150 - \$300

\$300 - \$500

405 George III hallmarked silver mug.

407

\$400 - \$600

- 406 George III silver teapot-Newcastle 1810 by Dorothy Langlands & similar cream and sugar.
   \$500 - \$750
  - Hallmarked Sterling silver frame.