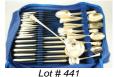

\$50 - \$100

**441** Georgian hallmarked silver flatware service, bright cut decorated.

\$5,000 - \$7,000

**442** Set of 12 hallmarked silver apostle spoons. \$50 - \$100 443 Sterling silver two handled sugar basin.