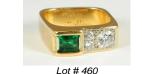

\$1,000 - \$1,250

Lot # 458

- **458** 14k white gold and diamond ring with appraisal. \$1,000 - \$1,250
- **459** 14k white gold diamond solitaire ring.

\$50 - \$100

- 460 14k yellow gold diamond and emerald ring. \$300 - \$500
  461 Hallmarked Sterling silver toast holder. \$100 - \$150
  462 4 pieces of hallmarked silver flatware.
- \$50 \$100
   463 Hallmarked silver barrel form cocktail shaker.
   \$25 \$50
- **464** Antique Russian fine silver snuff box circa 1800's. \$100 - \$150
- **465** Hallmarked silver gravy boat. \$75 - \$150
- **466** Lot of hallmarked silver spoons.
- **467** Two silver and mother of pearl baby rattles.
  - \$25 \$50
- **468** Victorian silver Christening mug, height 3 3/8". \$75 - \$125