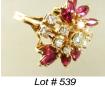

- **539** 14kt. gold dinner ring set with rubies & diamonds. \$150 - \$300
- **540** 9ct yellow gold and amber heart shaped pendant necklace.

| 541   | Two silver plated tazzas.                 |                    |
|-------|-------------------------------------------|--------------------|
| E 4 2 | Leather coat with fur collar.             | \$40 - \$60        |
| J4Z   |                                           | \$25 - \$50        |
| 543   | Misc. silver plate.                       |                    |
| 544   | Ladies coat with fur collar.              | \$25 - \$50        |
| • • • |                                           | \$25 - \$50        |
| 545   | Silver overlay glass platter and bowl.    | \$20 - \$40        |
| 546   | Four piece silver plated tea and coffee s |                    |
|       |                                           | \$30 - \$50        |
| 547   | Silver plate sauce boats on stand.        | \$20 - \$40        |
| 548   | Light brown fur coat.                     | <b>410 4</b> 10    |
| E 4 0 | Let of eilver plate                       | \$20 - \$30        |
| 549   | Lot of silver plate.                      | \$40 - \$60        |
| 550   | Mink fur coat.                            |                    |
| 551   | 10k yellow gold jadeite and diamond rin   | \$50 - \$75<br>a   |
|       |                                           | 9.<br>5100 - \$150 |