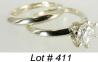

**411** 14k white gold solitaire diamond engagement ring with matching band and consignor's appraisal. \$2,500 - \$3,500

412 14k yellow gold and diamond ring.

\$1,000 - \$2,000

**413** 18k white gold cushion cut emerald and diamond ring, with consignors appraisal.