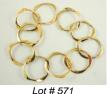

14k yellow gold custom bracelet. 571

\$200 - \$400

Early 20k+ yellow gold puzzle ring, (tested by ELV 572 labs).

\$150 - \$250

- 573 Pair of princess cut black diamond solitaire stud earrings. \$1,750 - \$2,000
- 574 Three Victorian 18k+ yellow gold and pearl shirt buttons, (tested by ELV labs). \$100 - \$200
- 575 Multi-gem stone ring. \$40 - \$60
- 576 Lot of 24k gold. \$200 - \$300
- Opera length strand of fresh water pearls, with 577 consignors appraisal. \$100 - \$200
- 578 10k white gold and diamond bracelet.
- \$400 \$600 14k yellow gold wedding band. 579
- \$150 \$250
- 580 Two Sterling silver heart locket bracelets. \$50 - \$75
- 581 Gilt framed wall mirror. \$50 - \$100 582 Four piece silver plate tea set.
- \$50 \$75 583 Mixed lot of silver plated flatware.
  - \$25 \$50