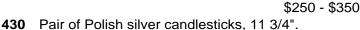

\$75 - \$100

**428** Gorham Sterling silver candelabrum with glass shades.

\$40 - \$60

**429** Birks Sterling silver six piece dresser set.

\$100 - \$150

**431** 18k white gold triangular emerald and diamond ring, with consignors appraisal.