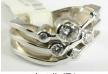

|     | Lot # 552                                                  |  |
|-----|------------------------------------------------------------|--|
| 552 | 14k white and yellow diamond eternity ring with appraisal. |  |
|     | \$1,000 - \$1,250                                          |  |
| 553 |                                                            |  |
|     | \$200 - \$300                                              |  |
| 554 | Men's gold plated ring with onyx stone.                    |  |
|     | \$50 - \$100                                               |  |
| 555 | Men's silver plated ring with turquoise stone.             |  |
|     | \$20 - \$30                                                |  |
|     |                                                            |  |
|     | Lot # 556                                                  |  |
| 556 | Tiffany & Co. Elsa Peretti diamond heart bracelet.         |  |
|     | \$400 - \$600                                              |  |
| 557 | Tiffany & Co. Elsa Peretti "Starfish" earrings.            |  |
|     | \$200 - \$300                                              |  |