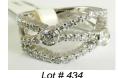

\$2,000 - \$2,500

- **432** 14k yellow gold diamond and opal cabochon ring. \$400 - \$600
- **433** Yellow gold ruby and diamond ring.

\$200 - \$300

**434** 14k white gold diamond ring.

\$1,000 - \$1,500

**435** Pair of 14k yellow gold pearl drop earrings, with consignors appraisal.