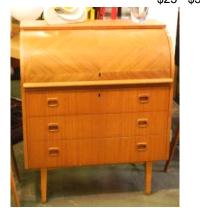

\$10 - \$20

473 Carved abstract soapstone and pierced stone dish, length 10 3/4".

\$25 - \$50

Lot # 474

474 Teak cylindrical bureau.

\$150 - \$300

475 Red floor lamp.

\$20 - \$30