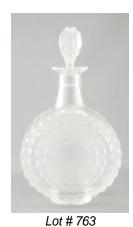

**763** Art glass decanter signed Lalique-France, height 10 1/2".

\$100 - \$150

Lot # 764
764 Art glass vase signed Galle, height 4 3/4".

\$150 - \$300

**765** Art glass bud vase signed Moser-Carlsbad, height 4".