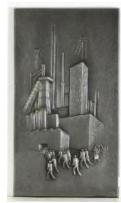

\$25 - \$50

Lot # 792

792 German cast iron relief panel initialed MH(Buderus Foundry),16" x 10", "The Mine".

\$100 - \$150

793 Large china wall pocket-Donkeys Can Fly, length 14".

\$25 - \$50

**794** Oak Arts and Crafts side table.