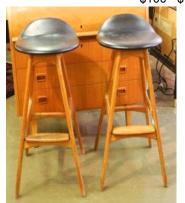

469 Baluchi rug.

\$100 - \$150

Lot # 470

470 Pair of Danish teak bar stools designed by Erik Buck.

\$200 - \$300

471 Wafer Sentinel electric wall clock.

\$15 - \$30

472 Swedish art glass vase.