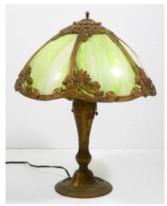

5

771 Nouveau Nippon hand painted vase with lid, 10 1/2".

\$50 - \$75

772 Small Art Nouveau metal work bust-Lys.

\$20 - \$30



Lot # 773

773 Carlton Ware decorated vase with cover on a wooden stand, height 15". \$125 - \$175

774 Large ceramic wall charger with leaf & floral decoration, dia. 19 1/2".

\$50 - \$75

775 Majolica wall plate.

\$25 - \$50

776 Two 19th century Italian majolica plates.

\$150 - \$200

777 Etching signed John Neville, "Out in the Bay".

\$20 - \$30



Lot # 778

778 Metal work table lamp with art glass shade signed Muller Fres Lunevillie, overall ht. 13 1/2".

\$150 - \$300

779 Bronze statue of a boy and girl mounted on a wooden base, overall height 10 3/4".

\$50 - \$75

780 Art glass vase.

\$25 - \$50

781 Arts & Crafts oak secretaire.

\$150 - \$300



Lot # 761
761 Art Nouveau metal table lamp with green slag shade, 18".

\$250 - \$500

762 Large gilt framed mirror.

\$100 - \$200



**763** Art glass decanter signed Lalique-France, height 10 1/2".

\$100 - \$150



Lot # 764
764 Art glass vase signed Galle, height 4 3/4".

\$150 - \$300

**765** Art glass bud vase signed Moser-Carlsbad, height 4".

\$10 - \$15

**766** Three pieces fo cranberry glass.

\$20 - \$30

**767** Set of unusual glasses in case.

\$10 - \$20

**768** Asian pierced silver tray.

\$100 - \$150

| 484 | Powder coated metal and plexiglass modular side tables.(six). | 502 Marble sculpture of two figures s.on wooden base L.R.Weare '67- "The |
|-----|---------------------------------------------------------------|----------------------------------------------------