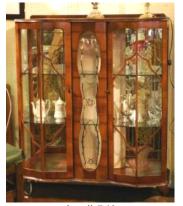

**727** Glass front cabinet.

728 Royal Doulton blue and white jug.

717 Framed prints signed S. Carpenter

718 Framed print signed S. Carpenter

719 Art Nouveau mahogany pipe stand-

tobacco box with glass door.