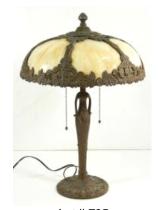

| \$15 - \$30             |     |                                                        |                     |
| 416 | Lot of Asian jewelry.                            |                         |     |                                                        |                     |
|     | V(III                                            | \$25 - \$50             |     |                                                        |                     |
| 417 | Villeroy & Boch china rabbit                     | tigured                 |     |                                                        |                     |
|     | box.                                             | \$20 - \$40             |     |                                                        |                     |







**800** Carved oak circular table with granite top.

\$200 - \$300



Lot # 782

782 Lithograph signed Jean Francoise Octave, 27" x 35 1/2", "Willi's Wine Bar".

\$150 - \$250

783 Unsigned acrylic painting on paper. 18" x 17", "Abstact in Colours".

\$30 - \$50

784 Oak four-section stacking bookcase. \$500 - \$750

785 Four pieces of green art glass.

\$25 - \$50

**786** Copper Art Nouveau dresser frame. \$25 - \$50

787 Art Deco celedon glazed art pottery vase, height 8 1/8".

\$20 - \$30

788 Hand beaten copper Art Nouveau square shaped tray, 8 1/4".

\$20 - \$30

789 Gouda art pottery vase, diameter 6".

\$30 - \$60

**790** Three art glass plates.

\$20 - \$30

**791** Gouache signed James Brown, 7 1/2" x 9 1/2", "Trres-Newcastle Ontario".

\$25 - \$50



Lot # 792

792 German