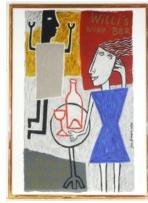

**800** Carved oak circular table with granite top.

\$200 - \$300

Lot # 782

782 Lithograph signed Jean Francoise Octave, 27" x 35 1/2", "Willi's Wine Bar".

\$150 - \$250

783 Unsigned acrylic painting on paper. 18" x 17", "Abstact in Colours".