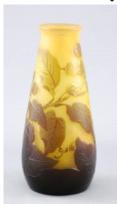

Time Pieces - Jun 21 2016

Lot # 801
801 Modern brushed steel and chrome floor lamp.

\$150 - \$250

Lot # 802

802 Moorcroft vase signed W. Moorcroft-weeping willow landscape design, ht. 12 3/4"(drilled).

\$250 - \$500