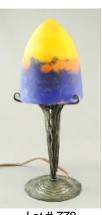

\$50 - \$75

775 Majolica wall plate.

\$25 - \$50

776 Two 19th century Italian majolica plates.

\$150 - \$200

777 Etching signed John Neville, "Out in the Bay".

\$20 - \$30

Lot # 778

778 Metal work table lamp with art glass shade signed Muller Fres Lunevillie, overall ht. 13 1/2".

\$150 - \$300

779 Bronze statue of a boy and girl mounted on a wooden base, overall height 10 3/4".

\$50 - \$75