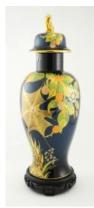

Time Pieces - Jun 21 2016

Lot # 801
801 Modern brushed steel and chrome floor lamp.

\$150 - \$250

Lot # 802

802 Moorcroft vase signed W. Moorcroft-weeping willow landscape design, ht. 12 3/4"(drilled).

\$250 - \$500