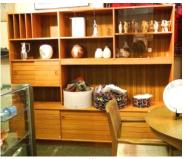

\$50 - \$75

Lot # 430

430 Teak cabinet.

\$200 - \$300

**431** Kurdish carpet.

\$250 - \$350

**432** Lot of Shelley china.

\$50 - \$75