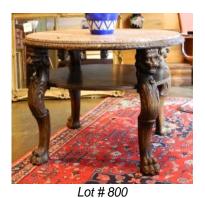

**800** Carved oak circular table with granite top.

\$200 - \$300

Lot # 782

782 Lithograph signed Jean Francoise Octave, 27" x 35 1/2", "Willi's Wine Bar".

\$150 - \$250

783 Unsigned acrylic painting on paper. 18" x 17", "Abstact in Colours".