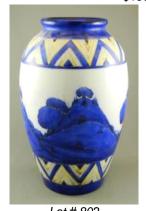

Time Pieces - Jun 21 2016

Lot # 801
801 Modern brushed steel and chrome floor lamp.

\$150 - \$250

Lot # 802

802 Moorcroft vase signed W. Moorcroft-weeping willow landscape design, ht. 12 3/4"(drilled).

\$250 - \$500