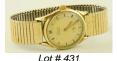

**430C** 9ct gold cased Swiss watch.

\$40 - \$60

Lot # 430D

430D Four early 20th century watches.

\$50 - \$75

**431** Le Coultre automatic wristwatch with 10k gold filled case.

\$50 - \$100

Lot # 432