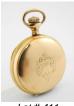

\$1,000 - \$1,500

Lot # 411

**411** Gold filled ladies pocket watch.

\$50 - \$75

Lot # 412

**412** 18k yellow gold key wind pocket watch.

\$500 - \$750

413 Lot of Victorian gold filled jewelry including watch chain and fob with another fob.

\$40 - \$60

Lot # 414

414 18k yellow gold watch chain.

\$1,500 - \$2,000

415 Victorian 9ct. yellow gold slider watch chain.

\$300 - \$500

Lot # 416

416 Barwise 18k yellow gold key wind pocket watch, serial #7017, with key.