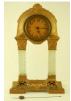

\$10 - \$20

Lot # 472

**472** Victorian floral painted china dresser clock on a matching pierced china base.

\$150 - \$250

Lot # 473

**473** Pierced brass decorated wall clock decorated with hunting scene, height 13".