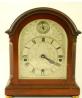

## Time Pieces Auction

Tuesday, June 21th 2016

Lot # 401

**401** Late 17th/early 18th century ebony striking table clock-George Etherington-London, 15".

\$2,000 - \$3,000

I ot # 402

**402** Rolex men's wristwatch. Tudor Prince Oysterdate. \$600 - \$800