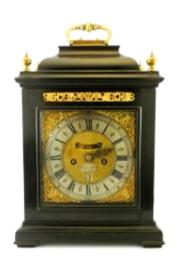

## Time Pieces Auction

Tuesday, June 21th 2016

Lot # 401

**401** Late 17th/early 18th century ebony striking table clock-George Etherington-London, 15".

\$2,000 - \$3,000

I ot # 402

**402** Rolex men's wristwatch. Tudor Prince Oysterdate. \$600 - \$800