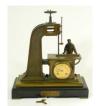

\$500 - \$700

Lot # 420

- 420 Rare French brass and marble eight day novelty band saw clock, Guilmet & Marti, Paris, c.1893. \$3,000 \$5,000
- 421 Gucci men's wrsitwatch. 3000.2.M.

\$50 - \$75

Lot # 422

- **422** English hallmarked silver key-wind pocket watch. \$150 \$250
- **423** Tortoise shell inlaid pocket watch stand.