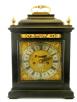

## Time Pieces Auction

Tuesday, June 21th 2016

Lot # 401

**401** Late 17th/early 18th century ebony striking table clock-George Etherington-London, 15".

\$2,000 - \$3,000

I ot # 402

**402** Rolex men's wristwatch. Tudor Prince Oysterdate. \$600 - \$800