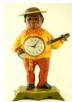

\$15 - \$30

477 Unmarked mantle clock.

\$30 - \$60

Lot # 478

478 Cast iron banjo player clock 14.5" with moving eyes.

\$50 - \$100

Lot # 479

479 Mahogany bracket clock with silvered dial, 11".

\$300 - \$500

Lot # 480

**480** Cast iron "Black Sambo" banjo player clock - 14 1/2".

\$50 - \$100

**481** Cast iron Admiral clock marked Germany 1858 on bottom, 9 1/2" height.

\$40 - \$60

**482** United wooden sailboat clock 19 1/2" tall x 18" long.