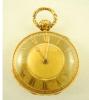

## Time Pieces Auction

Tuesday, June 21th 2016

Lot # 401

**401** Late 17th/early 18th century ebony striking table clock-George Etherington-London, 15".

\$2,000 - \$3,000

I ot # 402

**402** Rolex men's wristwatch. Tudor Prince Oysterdate. \$600 - \$800