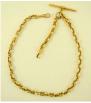

\$300 - \$500

**406** Victorian 9k yellow gold watch chain.

\$200 - \$300

**407** Victorian yellow gold and carved carnelian watch

\$25 - \$50

408 Spritzer & Furhman 18k yellow gold bracelet.

\$2,000 - \$3,000