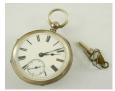

Lot # 409

**409** Ladies pocket watch with key. 935 silver.

\$100 - \$150

410 Victorian yellow gold slider watch chain.

\$150 - \$250

**410A** Omega constellation 18k gold and diamond bezel clock with appraisal.