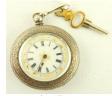

Lot # 409

**409** Ladies pocket watch with key. 935 silver.

\$100 - \$150

410 Victorian yellow gold slider watch chain.

\$150 - \$250

**410A** Omega constellation 18k gold and diamond bezel clock with appraisal.