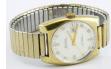

## Time Pieces Auction

Tuesday, June 21th 2016

Lot # 401

**401** Late 17th/early 18th century ebony striking table clock-George Etherington-London, 15".

\$2,000 - \$3,000

I ot # 402

**402** Rolex men's wristwatch. Tudor Prince Oysterdate. \$600 - \$800