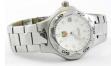

Lot # 403

**403** Pesag men's wristwatch. Automatic, 25 jewels.

\$50 - \$75

Lot # 404

**404** 18k yellow gold key wind pocket watch.

\$250 - \$500

**405** Birks platinum and diamond pendant lapel watch, early 20th century.