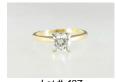

Sterling silver flask (missing cap). 409

\$40 - \$60

410 Silver toddy ladle with inset Georgian coin, 15 1/2".

\$75 - \$125

Ladies' custom 18K White Gold double halo ring with 1.06ct VVS-2 diamond and others.

\$7,500 - \$10,000

Lot # 412

Lady's 14 kt. white gold and diamond(1.37 ct.) ring.

\$5,000 - \$7,500

Lot # 413

413 14K Yellow Gold tested Rosary Filigree Necklace. \$2,500 - \$3,500

Lot # 414

414 Lady's 18K White and Yellow Gold double halo ring with 0.46ct yellow diamond.