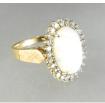

Lady's 14kt. yellow gold and oval cabochon cut opal ring with diamonds.

\$500 - \$750

Lady's 14kt. and 18kt. gold ring set with three diamonds mounted across.

\$750 - \$1,250

Lady's sterling silver marquasite and mother of pearl ring.