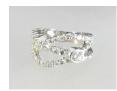

Sterling silver flask (missing cap). 409

\$40 - \$60

410 Silver toddy ladle with inset Georgian coin, 15 1/2".

\$75 - \$125

Ladies' custom 18K White Gold double halo ring with 1.06ct VVS-2 diamond and others.