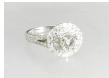

Sterling silver flask (missing cap). 409

\$40 - \$60

410 Silver toddy ladle with inset Georgian coin, 15 1/2".

\$75 - \$125

Ladies' custom 18K White Gold double halo ring with 1.06ct VVS-2 diamond and others.

\$7,500 - \$10,000

Lot # 412

Lady's 14 kt. white gold and diamond(1.37 ct.) ring.

\$5,000 - \$7,500

Lot # 413

413 14K Yellow Gold tested Rosary Filigree Necklace. \$2,500 - \$3,500

Lot # 414

414 Lady's 18K White and Yellow Gold double halo ring with 0.46ct yellow diamond.