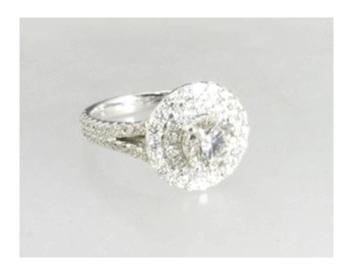

Sterling silver flask (missing cap). 409

\$40 - \$60

410 Silver toddy ladle with inset Georgian coin, 15 1/2".

\$75 - \$125

Ladies' custom 18K White Gold double halo ring with 1.06ct VVS-2 diamond and others.