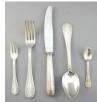

\$200 - \$300

**444** Two pierced Silver heart shaped dishes.

\$50 - \$75

Lot # 445

Set of International sterling silver flatware- approx.55 pieces.

\$600 - \$900

- 446 Continental .830 silver circular footed dish, 12". \$150 - \$250
- 447 9pc. cruet set, 600 silver (tested).