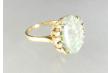

Lady's 14kt. yellow gold and oval cabochon cut opal ring with diamonds.

\$500 - \$750

Lady's 14kt. and 18kt. gold ring set with three diamonds mounted across.

\$750 - \$1,250

Lady's sterling silver marquasite and mother of pearl ring.