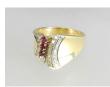

\$100 - \$200

14k white gold bridal set with 0.42k diamond.

\$600 - \$800

Lady's 14kt. yellow gold modern design dinner ring set with ruby and diamonds.

\$700 - \$900

Ladies' 14K White Gold wave style ring with diamonds.

\$700 - \$900

480 Gold nugget brooch.

\$150 - \$300

6 Lustreware jugs c. 1900

\$50 - \$75

Mirrored vanity. 482

\$50 - \$75

483 Ladies full length mink coat.