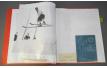

\$200 - \$400

Oil on canvas signed Capt. G.A. Adamson, 24" x 403 28", "Navy War Ships Passing Ice Bergs".

Lot photos & medals- Nelly (Adamson) Landry 404 champion French Open 1948 & sister Jenny Adamson.