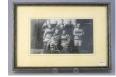

Cast Iron Match Box.

\$10 - \$15

422 Framed photograph by F. Dundas Todd, "Race Rocks".

\$20 - \$30

\$15 - \$30

Lot # 423

423 Early black and white photograph- Hockey Team circa 1920, 4 1/2" x 7 1/2".(framed Regina).