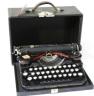

\$25 - \$50

Lot # 428

428 Vintage black enamel rotary dial telephone.

\$25 - \$50

Large aluminum decorative fork and spoon. 429

\$20 - \$30

Underwood Standard Portable typewriter- circa 430 1930.

431 Copper coal hod.