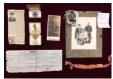

## HistoryClass

Tuesday, May 8th 2018

Lot # 401

Belguim Order of Crown & Maritime Cross medals w.photographs- Captain George Maurice Adamson.

\$100 - \$150

Early 20th. century Belgium Fonson & Cie Bruxelles naval dress sword, overall 38 1/2".

\$200 - \$400

Oil on canvas signed Capt. G.A. Adamson, 24" x 403 28", "Navy War Ships Passing Ice Bergs".

Lot photos & medals- Nelly (Adamson) Landry 404 champion French Open 1948 & sister Jenny Adamson.