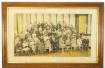

\$200 - \$400

Oil on canvas signed Capt. G.A. Adamson, 24" x 403 28", "Navy War Ships Passing Ice Bergs".

Lot photos & medals- Nelly (Adamson) Landry 404 champion French Open 1948 & sister Jenny Adamson.