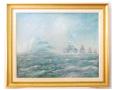

\$200 - \$400

Oil on canvas signed Capt. G.A. Adamson, 24" x 403 28", "Navy War Ships Passing Ice Bergs".

Lot photos & medals- Nelly (Adamson) Landry 404 champion French Open 1948 & sister Jenny Adamson.