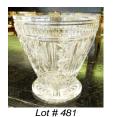

## **BeDazzled Auction**

Tuesday, May 15th 2018

401 Birks sterling silver flatware- Louis XV pattern, approx. 33 pieces.

\$300 - \$500