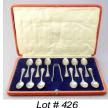

**425** Continental .835 silver flower vase, 6 3/4".

- **426** Cased set of hallmarked silver coffee spoons with tongs. \$50 \$75
- **427** Lot of 4 crystal decanters.
- 428 Set of European silver flatware in canteen. \$250 - \$350