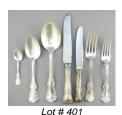

## **BeDazzled Auction**

Tuesday, May 15th 2018

401 Birks sterling silver flatware- Louis XV pattern, approx. 33 pieces.

\$300 - \$500