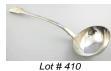

\$25 - \$50

- Pair of sterling silver candelabra, 10 3/4" width. 407 \$75 - \$100
- Birks sterling silver candlestick and a napkin ring. 408 \$30 - \$50

Lady's silver compact.

Victorian silver ladle London 1839, 14". 410