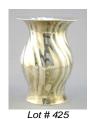

**425** Continental .835 silver flower vase, 6 3/4".

- **426** Cased set of hallmarked silver coffee spoons with tongs. \$50 \$75
- **427** Lot of 4 crystal decanters.
- 428 Set of European silver flatware in canteen. \$250 - \$350