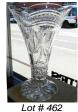

**460** Collection of 8 gold and other rings.

\$50 - \$100

**461** Art Nouveau silver plated mermaid tray, 6 1/2". \$50 - \$75

**462** Waterford large cut crystal trumpet vase, 14". \$100 - \$200

**463** Lady's fur coat.