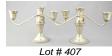

\$25 - \$50

- Pair of sterling silver candelabra, 10 3/4" width. 407 \$75 - \$100
- Birks sterling silver candlestick and a napkin ring. 408 \$30 - \$50

Lady's silver compact.

Victorian silver ladle London 1839, 14". 410