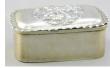

## Lot # 402

402 Sterling Art Nouveau covered box, Birmingham 1904, 4 1/4" x 3".

\$100 - \$150

- 403 Georgian silver toddy ladle with baleen handle, 12 1/2".
  - \$50 \$150
- Hallmarked silver salt with blue liner and spoon. 404 \$15 - \$25
- 405 Sterling silver ladle, 7".
- \$10 \$20 Continental silver dish awarded to Captain and 406 Madam Adamson-May 1945, 4 1/2".