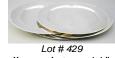

429 Four Sterling silver plates, 11".

\$150 - \$300

- **430** 24K gold plated double handled tray with a matching tea and coffee pot.
- \$300 \$400 431 14k white gold bridal set with 0.42k diamond. \$600 - \$800