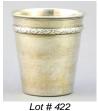

\$50 - \$75

\$50 - \$100

- **420** 2 cameo brooches and a pair of cameo earrings. \$50 - \$75
- **421** Pair of English hallmarked silver napkin rings in a fitted case.
  - \$75 \$150

- **422** Continental silver beaker.
- \$25 \$50423 Pair of Birks sterling silver candle holders.
- \$30 \$50
- **424** Sterling silver butter dish with glass liner. \$20 - \$30