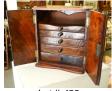

482 Silver plated serving dish on tray.

|     | Lot # 483                      |  |
|-----|--------------------------------|--|
| 483 | Antique mahogany jewelry case. |  |

|     |                                            | \$100 - \$200        |
|-----|--------------------------------------------|----------------------|
| 484 | Framed beveled mirror.                     |                      |
|     |                                            | \$25 - \$50          |
| 485 | Lot of silver plated serving pieces.       | <b>N</b> 1/A         |
| 400 | Lat of 2 ailyar plated conving acts in a   | N/A                  |
| 480 | Lot of 3 silver plated serving sets, in ca | ases.<br>\$20 - \$40 |
| 187 | Silver plated tea set, etc.                | φ20 - φ40            |
| 407 | Silver plated tea set, etc.                | \$15 - \$30          |
| 488 | Canteen of silver plated flatware.         | <i></i>              |
|     |                                            | \$25 - \$50          |
| 489 | Birks silver plated cigarette box.         |                      |
|     |                                            | \$15 - \$30          |
| 490 | Silver plated three bottle cruet.          |                      |
|     |                                            | \$10 - \$15          |
| 491 | Two pendants on chains, "St. Christop      |                      |
|     |                                            | \$40 - \$60          |