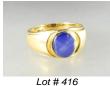

413 Mexican "Dos y medio pesos" coin- 1945 set in 14K gold.

\$100 - \$200

Tri-colour gold band. 414

\$75 - \$150

Lot # 415 **415** Small brooch set with purple stone.

\$50 - \$75

416 14 K gold ring set with a blue stone