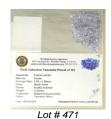

- 469 Antique silver plated chalice.
- \$20 \$40Four piece silver plated tea and coffee service with serving tray

**471** 191 bluish violet Tanzanites, tcw 23.80 ct.

472 8 amethyst stones, tcw 34.91ct.

We wanted a state of the state