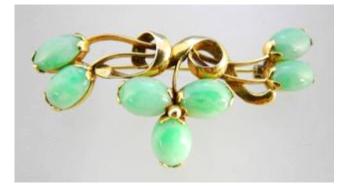

413 Mexican "Dos y medio pesos" coin- 1945 set in 14K gold.

\$100 - \$200

Tri-colour gold band. 414

\$75 - \$150

Lot # 415 **415** Small brooch set with purple stone.

\$50 - \$75

416 14 K gold ring set with a blue stone

\$40 - \$60

**417** Small ladies gold watch set with stones and gold nugget links.

**418** South African coin- "Krugerrand", 1978 on chain. \$75 - \$125

*Lot # 419* 9 ct bracelet set with amethyst and seed pearls.