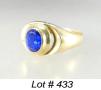

**432** 14K gold set cameo pendant/brooch, 2".

\$200 - \$400

433 14 K gold ring with blue stone.

\$50 - \$100

442 Bohemian crystal dresser bottle with silver top. \$25 - \$50 Lot # 434 Lady's 14kt. and 18kt. gold ring set with three 434 diamonds mounted across. Lot # 443 \$500 - \$750 443 Continental silver leaf and acorn decorated bowl, 8 3/4". \$75 - \$100 Lot # 435 Ladies sterling basket set dinner ring. 435 \$125 - \$175 Lot # 444 444 Sterling silver filigree purse. \$150 - \$250 Sterling mounted cut crystal claret jug. 445 Lot # 436 \$75 - \$125 14k gold jade set brooch, 2". 436 \$200 - \$400 Lot # 446 Pair of Continental .800 silver toasting cups, 4 446 1/2". Lot # 437 437 Sterling silver multi-coloured sapphire and \$100 - \$150 diamond necklace. \$3,500 - \$4,500 Lot # 447 800 silver serving tray with rose decorated border, 447 9 1/2". \$75 - \$125 Lot # 438 438 Pair of gold set cameo earrings. 448 Shorn mink coat \$40 - \$60 N/A 449 Oval framed mirror. Double ram head bracelet. 439 \$15 - \$30 N/A Dew drop floral brooch. 450 Silver plated ornate basket. 440 \$15 - \$30 N/A Lot # 451 Two small 10K gold rings. 451 Lot # 441 Continental silver bowl, 8 3/4". \$30 - \$40 441 \$50 - \$75 Lot # 452 452 14K gold brooch pin set w/ 12 diamonds \$200 - \$300