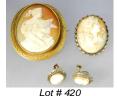

\$50 - \$75

\$50 - \$100

- **420** 2 cameo brooches and a pair of cameo earrings. \$50 - \$75
- **421** Pair of English hallmarked silver napkin rings in a fitted case.
  - \$75 \$150

- **422** Continental silver beaker.
- \$25 \$50423 Pair of Birks sterling silver candle holders.
- \$30 \$50
- **424** Sterling silver butter dish with glass liner. \$20 - \$30