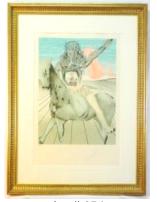

\$30 - \$50

Lot # 654

**654** Limited print 91/300 signed Dali, 28" x 20", "Chevalier Surrealist".

\$150 - \$300

**655** Print signed Trechikoff, "The Green Lady".

\$30 - \$50

Lot # 656

656 Pen and acrylic on paper sgnd. Karl Spritz, d.'86 & 2000,17" x 21", Female Nude on Chair".