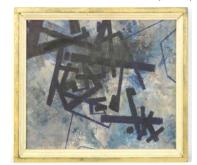

\$30 - \$50

Lot # 654

**654** Limited print 91/300 signed Dali, 28" x 20", "Chevalier Surrealist".

\$150 - \$300

**655** Print signed Trechikoff, "The Green Lady".

\$30 - \$50

Lot # 656

656 Pen and acrylic on paper sgnd. Karl Spritz, d.'86 & 2000,17" x 21", Female Nude on Chair".