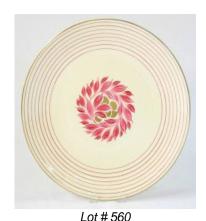

- \$30

**544** Teak shelving unit.

\$20 - \$40

**545** Green couch and chair.

\$50 - \$75

546 19th. century large floral painted glass vase, 18 1/2".

\$30 - \$60

**547** Lot of clear glass trays.

\$10 - \$15

548 Lot Coloured art glass.

\$10 - \$20

549 Circular oak table with 2 leaves.

\$50 - \$100

**550** Pair of oak side chairs.

\$20 - \$30

**551** Teak floor lamp.

\$25 - \$50

552 Carlton Ware china coffee set.

\$25 - \$50

553 Cabinet with cane doors.

\$20 - \$30

554 Art glass vase.

\$15 - \$30

555 Pair of Danish teak side tables. \$20 - \$30



Lot # 556

**556** Charlotte Rhead leaf and berry bowl, 9 3/4".

\$75 - \$125

**557** Charlotte Rhead vase, 6".

\$50 - \$75

558 Charlotte Rhead candlestick, 4".

\$50 - \$75

559 Cauldon china part tea set.

\$20 - \$30



**560** Charlotte Rhead pottery platter, 14 1/4".



Lot # 561

561 Charlotte Rhead pottery bowl, 13
1/4".

\$100 - \$150

\$75 - \$125

**562** Charlotte Rhead two handled vase, 7 1/2".

\$75 - \$125

563 Lot of small glass paperweights.

\$20 - \$40

**564** Nine piece walnut dining room suite by Hespler.

\$250 - \$350

565 Lot of three coloured art glass vases.

566 Carlton Ware ceramic vase, 12".

\$50 - \$75

**568** Silver deposit glass decanter with four glasses.

\$20 - \$30

569 Pair of teak end tables.

\$20 - \$40

570 Cane seated rocker.

\$15 - \$25

**571** Lot of six Coalport "Ming Rose" cups and saucers.

\$15 - \$30

**572** China plate and small platter-"Bizarre" ware by Clarice Cliff.

\$25 - \$50

**573** Four sterling silver garnet set rings.

\$50 - \$75

574 Three