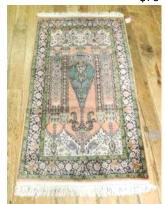

rweights.

\$50 - \$100

**628** Art Nouveau green floral decorated glass lamp shade, 6 1/2" diameter.

\$40 - \$60

**629** Art Nouveau elaborately carved oak wall pedestal, 13".

630 Bronze standing figure mounted on a marble base-signed, base marked J. Damasdi, overall 11".

\$50 - \$75

**631** Pair of gilt metal girandole.

\$25 - \$50

**632** 19th. century mahogany tilt top breakfast table.

\$100 - \$150

633 Asian runner, approximately 9' x 3'6".

\$75 - \$125

634 Stone lithograph edition 2500 by Marc Chagall 10 1/2x 12 1/2 (Darnine le Mirroir)

\$100 - \$150

635 Stone lithograph edition 2500 by Marc Chagall 11 x 14 1/4 (Darnine le Mirroir)

\$100 - \$150

636 Stone lithograph edition 2500 by Marc Chagall (Darnine le Mirroir) \$100 - \$150

**637** Chaise longue.

\$75 - \$125



Lot # 638

**638** Good quality Asian silk rug, approx. 5'7" x 3'.

\$150 - \$300

**499** Acrylic on canvas signed J.(Joe) David, 36" x 48", "Button Blanket".

\$25 - \$50

**500** Amber glass table lamp.

\$10 - \$15

**501** Lot coloured art glass

\$20 - \$30

**502** Pastel signed James Lawler.

\$50 - \$75

**503** Oil on canvas signed Beaufort Delaney, 24" x 19 1/2", "Balzac by Rodin".

\$50 - \$100

504 Lot of Franciscan china.

\$25 - \$50

505 Walnut dresser.

\$25 - \$50

**506** Oil on canvas signed D. Dykstra, 48" x 36"."Pot and Onions".

\$25 - \$50



Lot # 507

**507** Limited edition silkscreen signed Erte numbered 20/300, 24" x 17 1/2".

\$150 - \$300

**508** Watercolour, "Abandoned Orchard" \$20 - \$30

**509** Jaccard metronome in bakelite case made in Switzerland.