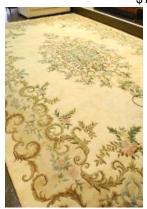

50

644 Oak Art Nouveau style side table with two lower shelves.

\$50 - \$75



Lot # 645 645 Pair of Louis XVI style painted cane

backed armchairs.

\$125 - \$175



Lot # 646

646 Watercolour signed. J. Wilkinson, 25 1/2" x 35", "Five Figures Drinking". \$150 - \$300

647 Large limited edition coloured print signed D.Yun G\_\_\_ numbered 43/150.

\$50 - \$75

648 Two art glass owls.

\$15 - \$30

649 Art Deco table lamp with silhouette shade, 13".

\$75 - \$125

650 Pair of Spanish carved ivory wall plagues mounted in shadow box frames.

\$30 - \$50

619 Brass floor lamp.

\$25 - \$50

**620** King Louis XIV Mirror after Vincenzo Fancelli.

\$100 - \$150

**621** Sketch signed Franco Marania, "Seated Nude".

\$100 - \$150

**622** Burgundy over stuffed Art Deco armchair.

\$15 - \$30



Lot # 623

**623** Large Indian carpet, approx. 14'4" x 22'3", "King Ransom Design".

\$250 - \$750

624 Asian rug, approximately 5'6" x 3'6".

\$50 - \$75

**625** Golden mirrored bowl.

\$15 - \$30

**626** Gold check decorated clear art glass vase.

\$15 - \$30

**627** Seven art glass paperweights.

\$50 - \$100

**628** Art Nouveau green floral decorated glass lamp shade, 6 1/2" diameter.

\$40 - \$60

**629** Art Nouveau elaborately carved oak wall pedestal, 13".

630 Bronze standing figure mounted on a marble base-signed, base marked J. Damasdi, overall 11".

\$50 - \$75

**631** Pair of gilt metal girandole.

\$25 - \$50

**632** 19th. century mahogany tilt top breakfast table.

\$100 - \$150

633 Asian runner, approximately 9' x 3'6".

\$75 - \$125

634 Stone lithograph edition