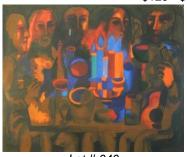

|              | 730 | Kroehler.                               | ii Julie               | IJy         |

**480** Walnut dining table with four chairs.

\$30 - \$50

639 Paragon Edward VIII china commemorative platter, plate and a George Vi comm. plate.

\$50 - \$100

640 Oak Arts and Crafts style circular games table with reversable top.

\$125 - \$175



Lot # 641

- 641 Etching signed Dali- E.A., 27 1/2" x 17", "Standing Female Nude". Nude". \$500 - \$750
- 642 Blue art glass table lamp with silk shade.

\$20 - \$30

643 Art glass bowl signed Hutchens. \$15 - \$30

\$30 - \$50

644 Oak Art Nouveau style side table with two lower shelves.

\$50 - \$75



Lot # 645 645 Pair of Louis XVI style painted cane

backed armchairs.

\$125 - \$175



Lot # 646

646 Watercolour signed. J. Wilkinson, 25 1/2" x 35", "Five Figures Drinking". \$150 - \$300

647 Large limited edition coloured print signed D.Yun G\_\_\_ numbered 43/150.

\$50 - \$75

648 Two art glass owls.

\$15 - \$30

649 Art Deco table lamp with silhouette shade, 13".

\$75 - \$125

650 Pair of Spanish carved ivory wall plagues mounted in shadow box frames.

\$30 - \$50

619 Brass floor lamp.

\$25 - \$50

**620** King Louis XIV Mirror after Vincenzo Fancelli.

\$100 - \$150

**621** Sketch signed Franco Marania, "Seated Nude".

\$100 - \$150

**622** Burgundy over stuffed Art Deco armchair.

\$15 - \$30



Lot # 623

**623** Large Indian carpet, approx. 14'4" x 22'3", "King Ransom Design".

\$250 - \$750

624 Asian rug, approximately 5'6" x 3'6".

\$50 - \$75

**625**