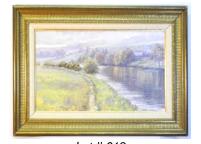

\$50

Lot # 535

**534** Two watercolors signed scenes,

P.E.Cambies, 8"x9", "Paris Scenes".

\$15 - \$30

bench and a matching headboard.



607 Teak chest of drawers with attached

\$150 - \$300 609 Pair of Rosenthal Bjorn Winblad

plates. \$50 - \$75

610 Teak draw leaf dining room table. \$75 - \$125

**611** Pair of teak side chairs.

\$25 - \$50

**612** Standing floor lamp.

\$10 - \$30

\$75 - \$125



Lot # 613 613 Oil on masonite signed PG - in the manner of Philip Guston, 24" x 21", "The Studio".

\$500 - \$1,000

614 Walnut waterfall front display cabinet. \$50 - \$75

615 Floral wooden framed armchair.

\$20 - \$40

616 Pair of ceramic oil lamps converted into dresser lamps.

\$10 - \$20

617 Large marble backed and topped washstand with attached upper mirror.

\$75 - \$125



Lot # 618 618 Oil painting signed Andrew Welch, 13 3/4" x 24", "Mists Rising".

\$100 - \$150

588 Lot of coloured glass.

\$20 - \$40

Lot # 589

**589** Arts and Crafts style oak mirrored back sideboard with glazed glass top doors.

\$200 - \$400

**590** Carved walnut parlour table with pierced frieze.

\$50 - \$75

**591** Asian rug, approx. 4' x 2'6".

\$25 - \$50

592 Teak standing shelf with door.

\$50 - \$75

**593** Royal Worcester cornucopia shaped vase, 8".

\$30 - \$50

**594** Goldschider shaped china vase.

\$15 - \$30

**595** Pair of African busts.

\$10 - \$20

**596** Hand painted figured candlestick.

\$10 - \$15

**597** Three swirl art glass paperweights.

\$20 - \$30

598 Teak wall cabinet.

\$100 - \$150

**599** Oil on canvas in the manner of Peter Aspell, 30" x