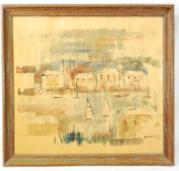

**413** Six paperweights. \$25 - \$50

**414** Watercolor on board, 13"x 20.5", signed Ring Smith. "Big Bend"

\$15 - \$30

415 Ceramic tankard and a pill box. \$10 - \$15

416 Wesclox alarm clock.

\$10 - \$15