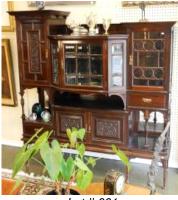

\$15 - \$30

Lot # 661

**661** Art Nouveau mahogany etagere with glass upper doors and mirrored backed lower shelves.

\$500 - \$1,000

**662** Framed etching signed Bloomfield, "Poplar Trees".

\$50 - \$100

Lot # 663