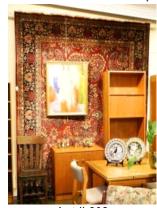

\$30 - \$50

**677** Asian carpet, approximately 8' x 10'6".

\$200 - \$400

678 Arts & Crafts oak armchair.

\$10 - \$20

Lot # 679

679 Teak circular coffee table.

\$75 - \$150