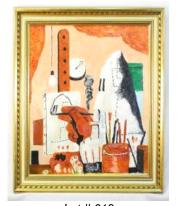

\$75 - \$150

\$20 - \$30

\$15 - \$30

\$50 - \$75

535 Asian carpet. \$150 - \$300 536 Pair of blue upholstered chairs. \$20 - \$30 537 Small lot of shells and coral. \$20 - \$30 538 Lot of ruby coloured glassware. \$15 - \$30 539 Teak bureau/wall unit. \$75 - \$100 540 Pair of Danish teak side chairs. \$20 - \$30 541 Spode Copelands china part tea service, "Spring" pattern. \$25 - \$50

Lot # 535

**534** Two watercolors signed scenes,

P.E.Cambies, 8"x9", "Paris Scenes".

\$15 - \$30

bench and a matching headboard.



607 Teak chest of drawers with attached

\$150 - \$300 609 Pair of Rosenthal Bjorn Winblad

plates. \$50 - \$75

610 Teak draw leaf dining room table. \$75 - \$125

**611** Pair of teak side chairs.

\$25 - \$50

**612** Standing floor lamp.

\$10 - \$30

\$75 - \$125



Lot # 613 613 Oil on masonite signed PG - in the manner of Philip Guston, 24" x 21", "The Studio".

\$500 - \$1,000

614 Walnut waterfall front display cabinet. \$50 - \$75

615 Floral wooden framed armchair.

\$20 - \$40

616 Pair of ceramic oil lamps converted into dresser lamps.

\$10 - \$20

617 Large marble backed and topped washstand with attached upper mirror.

\$75 - \$125



Lot # 618 618 Oil painting signed Andrew Welch, 13 3/4" x 24", "Mists Rising".

\$100 - \$150

588 Lot of coloured glass.

\$20 - \$40

Lot # 589

**589** Arts and Crafts style oak mirrored back sideboard with glazed glass top doors.

\$200 - \$400

**590** Carved walnut parlour table with pierced frieze.

\$50 - \$75

**591** Asian rug, approx. 4' x 2'6".

\$25 - \$50

592 Teak standing shelf with door.

\$