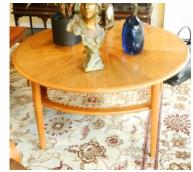

\$30 - \$50

**677** Asian carpet, approximately 8' x 10'6".

\$200 - \$400

678 Arts & Crafts oak armchair.

\$10 - \$20

Lot # 679

679 Teak circular coffee table.

\$75 - \$150