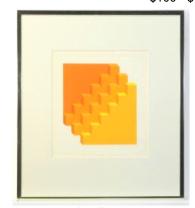

\$100 - \$150

Lot # 666

666 Watercolour signed H.Siebner, 10" x 7", "European Village with Church". \$400 - \$600

**667** Pastel signed Domingo, 16" x 13", "Standing Girl.

\$100 - \$150

Lot # 668

668 Silkscreen in colours signed Smith Dec '71 40/75, 9 3/4" x 9 3/4", "Untitled".