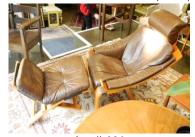

Lot # 680

**680** Brown leather upholstered bentwood bucket chair with folding stool.

\$200 - \$300