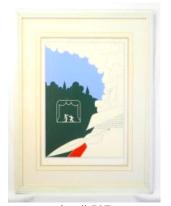

\$50 - \$75

420 Two china part demi-tasse sets.

\$10 - \$15

**420A** Pair of red upholstered chairs.

\$25 - \$50

421 Ceramic boot tankard.

\$10 - \$15

422 Painted cabinet.