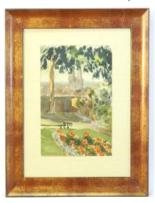

\$100 - \$150

Lot # 666

666 Watercolour signed H.Siebner, 10" x 7", "European Village with Church". \$400 - \$600

**667** Pastel signed Domingo, 16" x 13", "Standing Girl.

\$100 - \$150

Lot # 668

668 Silkscreen in colours signed Smith Dec '71 40/75, 9 3/4" x 9 3/4", "Untitled".