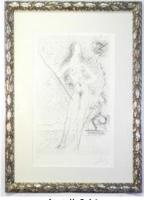

\$10 - \$ **417** Three art glass vases.

\$15 - \$30

**418** Late 19th. century mirrored backed secretaire-display cabinet.

\$50 - \$100

**419** Limited edition print signed David Botha dated '77 numbered 4/12, "The Journey".