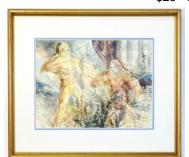

esser.

\$25 - \$50

**506** Oil on canvas signed D. Dykstra, 48" x 36"."Pot and Onions".

\$25 - \$50



Lot # 507

**507** Limited edition silkscreen signed Erte numbered 20/300, 24" x 17 1/2".

\$150 - \$300

**508** Watercolour, "Abandoned Orchard" \$20 - \$30

**509** Jaccard metronome in bakelite case made in Switzerland.

\$15 - \$30

**510** Three gilded Heidelberg glasses.

\$10 - \$20 **511** Mintins Staffordshie Salt Glaze

Cockatoo. \$25 - \$50

512 Art glass blue and white rooster.

\$15 - \$30

**513** Booths blue and white china platter.

\$20 - \$30

**514** Mahogany chest of drawers.

\$25 - \$50

**515** Mahogany dressing table with bench. \$25 - \$50

**516** Mahogany twin beds.

\$25 - \$50

**517** Oil on canvas signed K.Ralfstad, 19" x 15 1/2", "Girls".

\$25 - \$50



Lot # 518

**518** Watercolour signed Radisha, 8 1/2" x 13", "Abstract-Female Figures".

\$75 - \$150

**519** Mahogany wall mirror.

\$15 - \$30

**520** Royal Crown Derby china part tea set.

\$25 - \$50

**521** Marble table lamp.

\$15 - \$30

**522** Oil painting signed Blanche, 24" x 30", "Floral Study".

\$50 - \$100

\$50 - \$75

| 523 Pair of 18th. century framed<br>architectural prints after Anto<br>Desgodetz. | oine        |  |  |
|-----------------------------------------------------------------------------------|-------------|--|--|
| •                                                                                 | \$15 - \$30 |  |  |
| <b>524</b> Pr. of table lamps.                                                    |             |  |  |
|