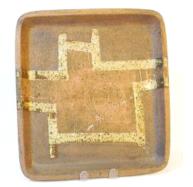

### 644 Bohemian art glass compote. \$15 - \$30

Lot # 645 645 Art pottery square shaped platter signed (Walter) Dexter, 12 3/4". \$75 - \$125 646 Rosewood veneer cabinet. \$125 - \$175 647 Ceramic style plaque in a shadow box frame. \$10 - \$30 648 Metal work wall sculpture. \$25 - \$50