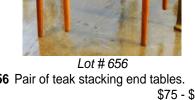

| 651 | Teak framed wall mirror.                    |
|-----|---------------------------------------------|
|     | \$25 - \$50                                 |
| 652 | Metal based floor lamp.                     |
| 652 | \$10 - \$30                                 |
| 055 | Coloured leaded glass panel.<br>\$15 - \$30 |
| 654 | Large ceramic two handled vase.             |
|     | <u></u> \$15 - \$30                         |
| 655 | F = K + K + K + K + K + K + K + K + K + K   |
| 656 | Pair of teak stacking end tables.           |
|     | \$75 - \$125                                |