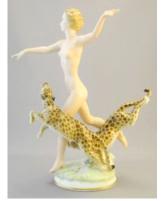

Lot # 636 636 Kutschenreuther china figure group-Running Nude with Leopards, 11". \$50 - \$75

619 Pair of coloured photos,"Landscapes"

\$10 - \$20

|     | Lot # 620                              |
|-----|----------------------------------------|
| 620 | Teak boat shaped clock.                |
|     | \$30 - \$50                            |
| 621 | Pair of iron and copper andirons.      |
|     | \$10 - \$20                            |
| 622 | Blue upholstered fluted back           |
|     | armchair.                              |
|     | \$20 - \$40                            |
| 623 | Set of leather inset library steps.    |
|     | \$50 - \$75                            |
| 624 | Marble table lamp.                     |
|     | \$20 - \$40                            |
| 625 | Pair of teak side tables by Sykkylben. |
|     | \$100 - \$150                          |