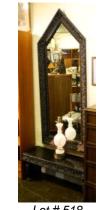

517 White art glass table lamp.

\$15 - \$30

|       | LOT # 518                   |               |
|-------|-----------------------------|---------------|
| 518   | Elaborately carved consol   | e table with  |
|       | arched mirror.              |               |
|       |                             | \$25 - \$50   |
| 519   | Pastel nude figure indistin | ctlv sianed.  |
|       | gene mener                  | \$30 - \$50   |
| 520   | Pair of decorated milk glas | ss vases,     |
|       | 8".                         |               |
|       |                             | \$20 - \$30   |
| 521   | Teak set of shelves.        |               |
|       |                             | \$25 - \$50   |
| 522   | Canadiana style dresser.    |               |
| •     |                             | \$50 - \$75   |
| E 7 7 | Agian Cornet                | ψου ψιο       |
| 523   | Asian Carpet.               |               |
|       |                             | \$150 - \$200 |
|       |                             |               |