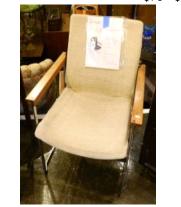

\$20

|     | Lot # 620                              |
|-----|----------------------------------------|
| 620 | Teak boat shaped clock.                |
|     | \$30 - \$50                            |
| 621 | Pair of iron and copper andirons.      |
|     | \$10 - \$20                            |
| 622 | Blue upholstered fluted back           |
|     | armchair.                              |
|     | \$20 - \$40                            |
| 623 | Set of leather inset library steps.    |
|     | \$50 - \$75                            |
| 624 | Marble table lamp.                     |
|     | \$20 - \$40                            |
| 625 | Pair of teak side tables by Sykkylben. |
|     | \$100 - \$150                          |

626 Pair of tall carved Jardiniere stands. \$75 - \$125



| Lot # 627                                         |              |
|---------------------------------------------------|--------------|
| 627 Pair of Walter Nugent chron                   | me and       |
| rosewood arm chairs.                              |              |
| \$3                                               | 250 - \$350  |
| 628 Triple column lion head Egy style floor lamp. | yptian       |
| ,                                                 | \$50 - \$100 |
| 629 Circular marble top table.                    |              |
|                                                   | \$15 - \$30  |
| <b>630</b> Leaded crystal table lamp.             |              |
|                                                   | \$30 - \$50  |



631 Large painted terracotta Art Nou