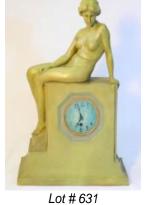

\$150 - \$200

Lot # 637 637 Wallendorf porcelain ballerina, 9 1/2". \$25 - \$50

| Lot # 638                                                                        |
|----------------------------------------------------------------------------------|
| 638 Wallendorf porcelain ice skater, 12".                                        |
| \$25 - \$50                                                                      |
| <b>639</b> Brass figure of a standing man on a wooden base.                      |
| \$20 - \$40                                                                      |
| 640 Clarice Cliff platter.                                                       |
| \$10 - \$20                                                                      |
| <b>641</b> Limited print signed Wyland 1994 33 1/2" X 26", "The Little Mermaid". |
| \$75 - \$125                                                                     |
| 642 Oil on canvas signed R.P., "Surrealist Figure".                              |
| \$25 - \$50                                                                      |
| 643 Bretby pottery bowl.                                                         |
| \$10 - \$15                                                                      |
|                                                                                  |