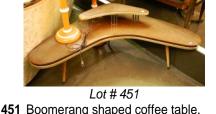

\$10

\$20

- 450 Teak drinks cart.

|                | <b>451</b> Boomerang snaped conee table.                |
|----------------|---------------------------------------------------------|
| ¢ос            | \$20 - \$40                                             |
| - \$25<br>/ls. | <b>452</b> Orange floor lamp and a matching table lamp. |
| - \$20         | \$20 - \$40                                             |
| - \$30         | 453 shaped bentwood end table.                          |
|                | \$40 - \$60                                             |
| ward           | <b>454</b> Vintage designer stacking chairs.            |
|                | \$100 - \$150                                           |
| - \$30         | <b>455</b> Floor lamp with Tiffany style shade.         |
| φ00            | \$50 - \$100                                            |
| - \$30         | 456 Small teak table.                                   |
| - 400          | \$10 - \$20                                             |
| - \$20         | 457 Three kettles.                                      |
| - φ20          | \$10 - \$15                                             |
| - \$50         | 458 Teak entertainment cabinet.                         |
| - 400          | \$20 - \$40                                             |
| - \$30         | 459 Ceramic candle lamp.                                |
|                | ,<br>\$10 - \$20                                        |
| ur".           | 460 Teak chest of drawers.                              |
| - \$30         | \$40 - \$60                                             |
| <u> </u>       | 461 Six engravings by Edward Cherry.                    |
| - \$15         | \$25 - \$50                                             |
| ¢40            | 462 Curved back sofa with floral design                 |
| - \$40         | and a matching chair.                                   |
| <b>64</b> 5    | \$25 - \$50                                             |
| - \$15         | 463 Square teak end table.                              |
| <b>.</b>       | \$20 - \$40                                             |
| - \$40         | <b>464</b> Teak waste bin.                              |
|                | \$10 - \$20                                             |
|                | <b>465</b> Teak side table with dark stained            |
|                | trim.                                                   |
|                |                                                         |