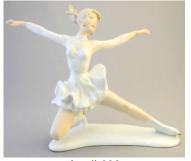

\$150 - \$200

Lot # 637 637 Wallendorf porcelain ballerina, 9 1/2". \$25 - \$50

| Lot # 638                                                                        |
|----------------------------------------------------------------------------------|
| 638 Wallendorf porcelain ice skater, 12".                                        |
| \$25 - \$50                                                                      |
| <b>639</b> Brass figure of a standing man on a wooden base.                      |
| \$20 - \$40                                                                      |
| 640 Clarice Cliff platter.                                                       |
| \$10 - \$20                                                                      |
| <b>641</b> Limited print signed Wyland 1994 33 1/2" X 26", "The Little Mermaid". |
| \$75 - \$125                                                                     |
| 642 Oil on canvas signed R.P., "Surrealist Figure".                              |
| \$25 - \$50                                                                      |
| 643 Bretby pottery bowl.                                                         |
| \$10 - \$15                                                                      |
|                                                                                  |