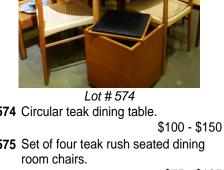

linens, clothing, etc. |           |      |
|----|-------------------------------|-----------|------|
|    |                               | \$25 - \$ | \$50 |
| 71 | Orange metal desk lamp.       |           |      |
|    |                               | \$15 - \$ | \$30 |
| 72 | Tile top teak end table.      |           |      |
|    |                               | \$20 - \$ | \$40 |
| 73 | Dinner set of Indian Tree Ch  | nina.     |      |
|    |                               | \$20 - \$ | \$40 |
|    |                               |           |      |
|    |                               | -         |      |
|    |                               |           |      |
|    |                               |           |      |
|    |                               | 1         |      |



| 5 | Set of four teak rush seated dining room chairs. |              |  |  |
|---|--------------------------------------------------|--------------|--|--|
|   |                                                  | \$75 - \$125 |  |  |
| 6 | Tile top teak end table.                         | \$15 - \$30  |  |  |
| 7 | Teak stool/ record cabinet.                      |              |  |  |
|   |                                                  | \$25 - \$50  |  |  |



Lot # 578 578 Small teak table fitted with drawer. \$50 - \$75

- 579 Pair of small circular teak side tables. 590 Tea
- \$50 \$75
- 580 Carved Dante style armchair. \$50 - \$75
- 581 Oak pedestal.
- \$10 \$15 582 Floor lamp with Tiffany style shade. \$50 - \$75



- Lot # 583 583 Unique perforated pressing sgnd. Pat Martin B