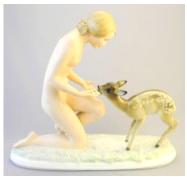

**632** Large Czech art glass clear bowl with two heads.

*Lot #* 633 633 Teak double pedestal desk. \$125 - \$175 634 Teak side chair.

\$15 - \$30

Lot # 635 635 Kutschenreuther china figure group signed C.Werder- Gute Freunde, 12". \$75 - \$100