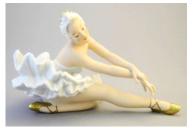

\$150 - \$200

Lot # 637 637 Wallendorf porcelain ballerina, 9 1/2". \$25 - \$50

| Lot # 638                                                                        |
|----------------------------------------------------------------------------------|
| 638 Wallendorf porcelain ice skater, 12".                                        |
| \$25 - \$50                                                                      |
| <b>639</b> Brass figure of a standing man on a wooden base.                      |
| \$20 - \$40                                                                      |
| 640 Clarice Cliff platter.                                                       |
| \$10 - \$20                                                                      |
| <b>641</b> Limited print signed Wyland 1994 33 1/2" X 26", "The Little Mermaid". |
| \$75 - \$125                                                                     |
| 642 Oil on canvas signed R.P., "Surrealist Figure".                              |
| \$25 - \$50                                                                      |
| 643 Bretby pottery bowl.                                                         |
| \$10 - \$15                                                                      |
|                                                                                  |