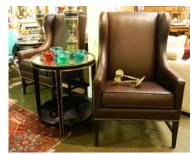

\$60 - \$100

154 Pair of Contemporary Gilt & Ebonised Verre Eglomise Round Lamp Tables, 26 1/2" High. \$100 - \$200

Lot # 155

**155** Pair of Contemporary Wing Back Armchair Garnished with Tacks, 42" High.

\$200 - \$400

**156** Pair of Stiffel Brass Table Lamps, 35 1/2 High.

\$60 - \$100

**157** 3 Napier Bird-Form Toothpick Holders, 5 1/2" High.

\$50 - \$60

**158** Collection of Utilitarian & Art Pottery: Various Artists.