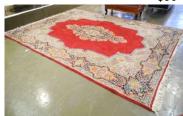

Lot # 245

**245** Hand Knotted Kirman Carpet, Approximately 11'5" x 8'.

\$500 - \$1.000

246 Val St. Lambert Yellow Glass Vase, Base Signed, 10" High, Foot Rim Nibbled.

\$60 - \$100

**247** 2 Stoneware Bowls with Impressed Monograms, 13 5/8" & 14 1/4" D. \$60 - \$100