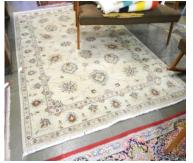

Lot # 245

**245** Hand Knotted Kirman Carpet, Approximately 11'5" x 8'.

\$500 - \$1.000

246 Val St. Lambert Yellow Glass Vase, Base Signed, 10" High, Foot Rim Nibbled.

\$60 - \$100

**247** 2 Stoneware Bowls with Impressed Monograms, 13 5/8" & 14 1/4" D. \$60 - \$100