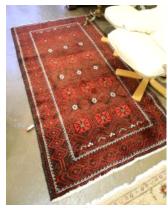

\$60 - \$100

254 Lalique France Crystal Vase.

\$60 - \$120

**90** 3 Oak Arts & Crafts Side Chairs (2&1) 38" High.

\$60 - \$100

Lot # 91

**91** Hand Knotted Iranian Carpet, 133" x 65".

\$400 - \$600