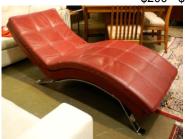

\$200 - \$400

Lot # 146

**146** Italian Red Leather Chaise Longue. \$200 - \$400

**147** Red Hudson Bay Co. 6 Point Blanket, Stain Noted.

\$80 - \$120

Lot # 148

**148** Ivory Microfiber Corner Sectional Sofa, Stained Cushion Noted.