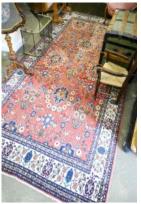

\$50 - \$100

266 Chinese Pottery Caparisoned Elephant, 21 3/8", as Found.

\$100 - \$150

Lot # 267

267 Canadian Teak Triple Dresser, 72" Wide, with platform bed.

\$200 - \$400

Lot # 268

268 Persian Carpet, Approximately 10'3" x 7'6".