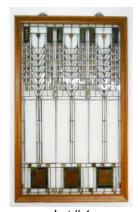

## Decorative Arts Auction

Tuesday, March 15th 2022

Lot # 1 1 Pair of Prairie Style Leaded Glass Windows, 40" x 25 3/4".

Lot #2

2 Pair of Holmegaard Denmark Yellow Glass Swag Lamps, 15 1/2" High.

\$150 - \$300