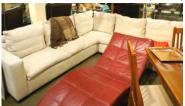

\$200 - \$400

Lot # 146

**146** Italian Red Leather Chaise Longue. \$200 - \$400

**147** Red Hudson Bay Co. 6 Point Blanket, Stain Noted.

\$80 - \$120

Lot # 148

**148** Ivory Microfiber Corner Sectional Sofa, Stained Cushion Noted.

\$200 - \$400

**149** Pair of Wool Drapery Panels (6'2" x 2'4") with Wood Ringlets.

\$60 - \$100

Lot # 150

**150** Laminated Bentwood Cantilever Floor Lamp.

\$200 - \$400

- **151** Hand Knotted Kashan Runner, Approximately 8'5" x 2'6".
- **152** Metal Wall Hanging Sculpture signed & dated C.(Curtis) Jere '93, 43" High \$80 \$120
- 153 4 Various Murano Glass Ribbed Ashtrays, 6 1/8" - 6 3/4" Wide.