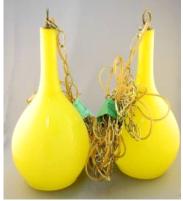

## Decorative Arts Auction

Tuesday, March 15th 2022

Lot # 1 1 Pair of Prairie Style Leaded Glass Windows, 40" x 25 3/4".

Lot #2

2 Pair of Holmegaard Denmark Yellow Glass Swag Lamps, 15 1/2" High.

\$150 - \$300