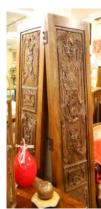

\$80 - \$140

Lot # 63

**63** Pair of Mozambique Carved Hardwood Doors, 80 1/2" x 20" x 2 1/2".

\$300 - \$500

**64** Stoneware Vase Signed (Marilyn) Levine, 4 3/8" High, Chipped.

\$100 - \$200

**65** Moorcroft "Leaves & Berries" Vase, 3 3/4" high.