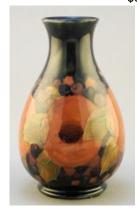

9 Moorcroft "Leaves & Berries" Vase, 5" high.

\$150 - \$250

10 Grove Stoneware Sake Set, Bottle 6 1/2" High, 5 Pieces.

\$100 - \$200

11 Grove Stoneware Sake Set. Bottle 7 3/4" High, 7 Pieces, 1 Cup Chipped. \$100 - \$200