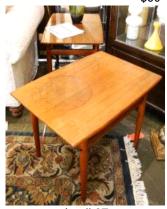

\$80 - \$100

**40** Upsala Ekeby Pottery Vase, 9" High. \$100 - \$200

**41** Petite Danish Modern End Table, 17 1/2" High.

\$50 - \$80

**42** 4 Pieces of Various Boat Shaped Art Glass Dishes.

\$60 - \$100

**43** Trio of Danish Modern End Tables. \$100 - \$200