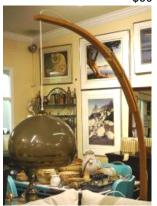

\$200 - \$400

**149** Pair of Wool Drapery Panels (6'2" x 2'4") with Wood Ringlets.

\$60 - \$100

Lot # 150

**150** Laminated Bentwood Cantilever Floor Lamp.

\$200 - \$400

- **151** Hand Knotted Kashan Runner, Approximately 8'5" x 2'6".
- **152** Metal Wall Hanging Sculpture signed & dated C.(Curtis) Jere '93, 43" High \$80 \$120
- 153 4 Various Murano Glass Ribbed Ashtrays, 6 1/8" - 6 3/4" Wide.