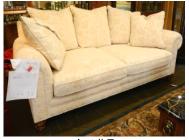

\$80 - \$120

6 Beaten Brass Vase Form Table Lamp, TH 45 1/4".

\$50 - \$70

Lot # 7

\$500 - \$600 **7** Gabriel Ross Down Sofa, 83" x 31".

\$400 - \$600

8 Art Nouveau-Style Glass Vase, 13 3/4" High.

\$60 - \$120