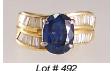

\$1,800 - \$2,200

Lot # 490

**490** Van Cleef et Arpels of France 18kt yellow gold leaf brooch, 13.5 grams.

\$1,200 - \$1,500

14kt yellow gold bangle.

\$200 - \$300

**492** Ladies yellow & white gold sapphire and diamond ring.