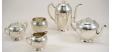

| 609   | Four piece Birks sterling silver tea and coffee service.           |
|-------|--------------------------------------------------------------------|
| ~ / ~ | \$300 - \$500                                                      |
| 610   | International sterling silver shallow bowl, diameter 10 inches.    |
|       | \$125 - \$150                                                      |
| 611   | Silver plated candle snuffer.<br>\$15 - \$30                       |
| 612   | George IV silver cream jug; London, 1822.                          |
| 640   | \$75 - \$125                                                       |
| 613   | Birks sterling silver bowl, diameter 8 inches.<br>\$125 - \$150    |
| 614   | Lot of Masonic pins and badges some in gold and silver.            |
| 64E   | \$75 - \$125                                                       |
| 615   | Lot with silver charm bracelet, silver brooch, etc.<br>\$20 - \$30 |
| 616   | Sterling silver pierced circular dish, diameter 9 1/8 inches.      |
| 617   | \$30 - \$50<br>Set of five George IV silver dinner forks; London,  |
| 017   | 1829,King's pattern.                                               |
| C40   | \$150 - \$200                                                      |
| 618   | Two Victorian silver dinner forks, King's pattern<br>\$50 - \$75   |
| 619   | Pair of sterling silver table spoons.                              |
| 620   | \$20 - \$30<br>Small box of silver dresser and smoking pieces,     |
| 020   | etc.                                                               |
| 604   | \$50 - \$75                                                        |
| 621   | Canadian silver hip flask.<br>\$50 - \$75                          |
| 622   | Mon cherie wedding dress.                                          |
| 623   | \$50 - \$100<br>Mon cherie wedding dress                           |
| 020   | \$50 - \$100                                                       |
| 624   | Jasmine Haute coute wedding dress.                                 |
| 625   | \$50 - \$100<br>Anjolique wedding dress                            |
|       | \$50 - \$100                                                       |
| 626   | Eden Bridals wedding dress<br>\$50 - \$100                         |
| 627   | Set of nine Waterford crystal stemware.                            |
|       | \$150 - \$250                                                      |
| 628   | French brass carriage clock.<br>\$150 - \$250                      |
| 629   | English brass cased carriage clock with key.                       |
|       | \$150 - \$300                                                      |