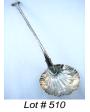

Amsterdam Intern: Bakkeru Tentoo Stelling w.

\$50 - \$100

| 510   | George III good quality bottom marked silver ladle, |
|-------|-----------------------------------------------------|
| 510   | London, 1765, length 16 inches.                     |
|       | \$400 - \$600                                       |
| 511   | Continental silver ladle.                           |
| 511   |                                                     |
| = 4 0 | \$50 - \$100                                        |
| 512   | Dutch silver spoon.                                 |
|       | \$20 - \$30                                         |
| 513   | Good quality Continental pierced silver basket,     |
|       | weight approx.27 oz.                                |
|       | \$300 - \$500                                       |
| 514   | Two silver "thalers" mounted as brooches, one       |
|       | dated 1764, the other earlier.                      |
|       | \$30 - \$50                                         |
| 515   | Eastern decorated silver buckle and clasp.          |
|       | \$10 - \$20                                         |
| 516   |                                                     |
| 010   | \$25 - \$50                                         |
| E47   |                                                     |
| 517   | 5                                                   |
|       | height 8 1/2 inches.                                |
|       | \$50 - \$100                                        |
|       |                                                     |
|       |                                                     |
|       |                                                     |