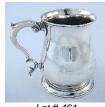

\$500 - \$600

George III silver tankard, London, 1758. Makers 461 Wm.Shaw and Wm.Priest.

\$400 - \$600

- George III silver tankard, Newcastle, 1793. 462
  - \$300 \$500

463 Pair of sterling silver candle holders.

\$50 - \$75

Victorian silver teapot; London, 1869. 464

\$250 - \$300

Lot # 465

465 Five piece sterling silver tea and coffee service by Brock and Company.

\$400 - \$600

466 Four piece Birks sterling silver tea and coffee service, "Georgian" pattern.