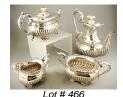

\$50 - \$75

Victorian silver teapot; London, 1869. 464

\$250 - \$300

Lot # 465

465 Five piece sterling silver tea and coffee service by Brock and Company.

\$400 - \$600

466 Four piece Birks sterling silver tea and coffee service, "Georgian" pattern.