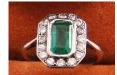

Lot # 432

432 Lady's platinum emerald and diamond set dinner ring.\$1,000 - \$1,500

**433** Cartier Trinity band ring.

\$800 - \$1,200

\$800 - \$1,200

- 434 14k yellow gold and diamond ring, 92 diamonds.
  \$1,200 \$1,600
  435 14k yellow gold and diamond ring.
- **436** 18kt yellow gold vintage "Basket Brooch".\$250 \$350