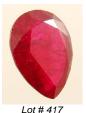

**417** 39.41 ct faceted pear shape natural ruby.

\$5,000 - \$7,000

**418** 14k yellow gold and diamond solitaire ring, set with 3.45ct round brilliant, I-1, Col.

\$10,000 - \$12,500

- **419** Ladies platinum star sapphire and diamond ring. \$10,000 - \$12,000
- **420** Waterford cut crystal water pitcher. \$150 - \$200
- 421 Waterford cut crystal decanter.