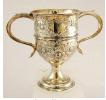

\$150 - \$200

- **465** George III silver five bottle cruet with stand.
  - \$400 \$500
- 466 Georgian silver teapot, London,1807/1808, probably Thos. Jenkinson, 10 inches in length.
   \$250 - \$500

- Lot # 467
- **467** Georgian silver two handled cup, Hester Bateman, 1828/9, 6 1/2" in height.

\$1,000 - \$2,000

\$1,800 - \$2,000

**468** Pair of Georgian silver coasters.

Lot # 469 Platinum and diamond ring, centre stone measuring 1.37 ct., clarity SI-1, colour I-J. \$5,000 - \$7,000

- 469 Platinum and diamond ring, centre stone measuring 1.37 ct., clarity SI-1, colour I-J.
  - \$5,000 \$7,000
- 470 Birks sterling silver ring box.