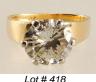

**417** 39.41 ct faceted pear shape natural ruby.

\$5,000 - \$7,000

**418** 14k yellow gold and diamond solitaire ring, set with 3.45ct round brilliant, I-1, Col.

\$10,000 - \$12,500

- **419** Ladies platinum star sapphire and diamond ring. \$10,000 - \$12,000
- **420** Waterford cut crystal water pitcher. \$150 - \$200
- 421 Waterford cut crystal decanter.