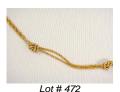

469

\$150 - \$250

**471** Double strand pearl necklace with 18kt yellow gold and tourmaline 100 pearls, 7-7.5mm.

\$1,500 - \$2,500

472 Tiffany & Co 18kt rope knot chain.

\$900 - \$1,100

**473** 9 kt. rose gold curb link bracelet with numerous charms including 1907 gold sovereign,etc.