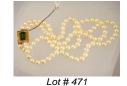

469

\$150 - \$250

**471** Double strand pearl necklace with 18kt yellow gold and tourmaline 100 pearls, 7-7.5mm.

\$1,500 - \$2,500

472 Tiffany & Co 18kt rope knot chain.

\$900 - \$1,100

**473** 9 kt. rose gold curb link bracelet with numerous charms including 1907 gold sovereign,etc.