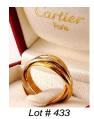

Lot # 432

432 Lady's platinum emerald and diamond set dinner ring.\$1,000 - \$1,500

**433** Cartier Trinity band ring.

\$800 - \$1,200

\$800 - \$1,200

- 434 14k yellow gold and diamond ring, 92 diamonds.
  \$1,200 \$1,600
  435 14k yellow gold and diamond ring.
- **436** 18kt yellow gold vintage "Basket Brooch".\$250 \$350