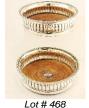

\$1,000 - \$2,000

\$1,800 - \$2,000

**468** Pair of Georgian silver coasters.

Lot # 469 Platinum and diamond ring, centre stone measuring 1.37 ct., clarity SI-1, colour I-J. \$5,000 - \$7,000

- 469 Platinum and diamond ring, centre stone measuring 1.37 ct., clarity SI-1, colour I-J.
  - \$5,000 \$7,000
- 470 Birks sterling silver ring box.