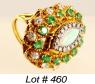

- **460** 18k yellow gold diamond- emerald and opal ring. \$1,800 - \$2,200
- **461** Continental silver vase, height 4 3/4 in. \$75 - \$125
- **462** Set of English sterling silver place card holders. \$25 - \$50
- **463** George III silver sugar basin London-1762. \$250 - \$300
- **464** Two Georgian III sterling silver pepper pots.