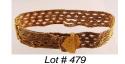

**477** 14k gold 6.12ct ruby ring.

476

**478** 14k yellow gold charm bracelet.

\$400 - \$600

\$1,200 - \$1,400

- 479 Victorian yellow gold mesh buckle bracelet.
  - \$1,000 \$2,000
- **480** English 9K gold cameo brooch.
- 481 George III silver ladle- London 1814.

\$30 - \$60

\$300 - \$400

- **482** English hallmarked sterling silver covered box. \$200 - \$300
- **483** Gorham sterling silver pierced rim salver, diameter 6 1/4 inches.

- **484** George III silver sugar spoon.
- \$50 \$100\$50 \$100\$485 Set of three George III silver table spoons- London 1808 and another.
- \$100 \$150486 Two George III silver tablespoons with crests.
- \$25 \$50487 Sterling silver cased condiment set, Barnard Bros, London 1908.
- \$175 \$225488 Crystal and sterling silver perfume bottle.
- \$40 \$60 \$49 Sheffield hallmarked sterling silver two handled
  - tray c.1905, Martin, Hall & Co. \$700 - \$900
- **490** Victorian silver three bottle tantalus- Birmingham c.1865 with labels.
  - \$300 \$500
- **491** English silver plated flatware set in case, c. 1900. \$80 - \$100
- **492** Lady's late 19th./early 20th. cen. gold and pearl bracelet in original box.
  - \$300 \$500