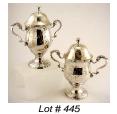

\$1,750 - \$2,000

**444** Hallmarked silver dresser box, dresser bottle and a napkin ring.

\$30 - \$60

**445** Pair of late 18th century Irish two handled cups with lids, maker RW. 6" without & 8 1/2" with.