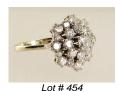

Lot # 451

**451** 18kt white gold aquamarine and diamond ring, 5.45ct aquamarine.

\$1,000 - \$1,500

\$350 - \$450

- **452** Birks 18kt yellow gold citrine ring.
- **453** 18k opal ring.

Lot # 454

**454** 14k white gold and diamond cluster ring, centre stone 0.42 ct., total 2.31 .ct.

\$2,500 - \$3,500

**454** 14k white gold and diamond cluster ring, centre stone 0.42 ct., total 2.31 .ct.

\$2,500 - \$3,500

**455** 14k white gold opal and diamond cocktail ring. \$1,500 - \$2,000

**456** 14kt yellow gold and diamond ring set with approx. 1.10 ct total diamonds.