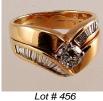

\$2,500 - \$3,500

**454** 14k white gold and diamond cluster ring, centre stone 0.42 ct., total 2.31 .ct.

\$2,500 - \$3,500

**455** 14k white gold opal and diamond cocktail ring. \$1,500 - \$2,000

**456** 14kt yellow gold and diamond ring set with approx. 1.10 ct total diamonds.

\$800 - \$900

**457** Lady's 14 kt. gold and amethyst pendant.

\$150 - \$200

Lot # 458

**458** French 18kt platinum top diamond buckle ring, 2.45 cts. total.

\$2,200 - \$2,600

**459** Gold and pearl lily of the valley pendant brooch. \$200 - \$300