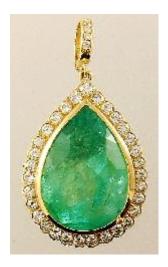

## **BeDazzled Auction**

Tuesday, December 15th 2009

401 Art Nouveau hallmarked silver four branch epergne-Birmingham, 1908, height 14 3/4 in. \$150 - \$250 402 Three piece English silver tea service-Sheffield 1923. \$300 - \$400 Victorian sterling silver calling card case, 403 Birmingham 1853, floral on honeycomb ground. \$200 - \$300 Victorian silver tea caddy, Sheffield, c. 1841-42. 404 \$175 - \$200 Sterling silver Chester trinket box, c. 1900. 405 \$125 - \$175 Pr.of sterling pepper pots,LOND1896 & a pr. 406 plated open salts & spoons and plated mustard pot. \$50 - \$75 Sterling silver London trinket box, c. 1900. 407 \$125 - \$175 408 Good Victorian sterling silver snuff box, Birmingham 1874. \$375 - \$475 Art Nouveau sterling silver hair brush, London 409 c.1901. \$100 - \$150 Continental sterling silver trinket box with Spanish 410 import marks. \$80 - \$100 Oval silver snuff box, engine turned case with 411 monogram to over. \$100 - \$125 412 Pair of sterling silver decanter labels. \$80 - \$100 Silver Dutch snuff box, c.1800-25, .833. 413 \$150 - \$200 Sterling silver trinket box hinged cover with crest in 414 cartouche by Mappin & Webb. \$175 - \$200 415 Miniature English sterling silver coffee set. \$75 - \$100 Lot # 416 416 18k yellow gold set 43.13 ct facetted pear shaped natural emerald pendant. \$40,000 - \$60,000