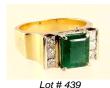

## Lot # 437

**437** 14k white gold solitaire ring set with a 1.05ct round brilliant, clar si-2, Col. E-F.

\$2,000 - \$3,500

**438** 10k gold woman's diamond cluster ring, (8g). \$400 - \$600

**439** 14k yellow gold emerald and diamond ring. \$1,500 - \$2,000