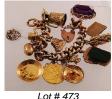

469

\$150 - \$250

**471** Double strand pearl necklace with 18kt yellow gold and tourmaline 100 pearls, 7-7.5mm.

\$1,500 - \$2,500

472 Tiffany & Co 18kt rope knot chain.

\$900 - \$1,100

**473** 9 kt. rose gold curb link bracelet with numerous charms including 1907 gold sovereign,etc.