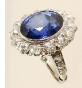

**417** 39.41 ct faceted pear shape natural ruby.

\$5,000 - \$7,000

**418** 14k yellow gold and diamond solitaire ring, set with 3.45ct round brilliant, I-1, Col.

\$10,000 - \$12,500

- **419** Ladies platinum star sapphire and diamond ring. \$10,000 - \$12,000
- **420** Waterford cut crystal water pitcher. \$150 - \$200
- 421 Waterford cut crystal decanter.