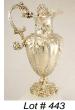

\$200 - \$300

- **422** Set of twelve Waterford cut crystal stemglasses. \$175 - \$225
- **423** Pair of good quality Birks sterling silver sauce boats.

\$200 - \$300

Lot # 424

**424** Georgian silver pint tankard dated 1770/1, 6 1/4" in height.