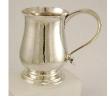

\$200 - \$300

- **422** Set of twelve Waterford cut crystal stemglasses. \$175 - \$225
- **423** Pair of good quality Birks sterling silver sauce boats.

\$200 - \$300

Lot # 424

**424** Georgian silver pint tankard dated 1770/1, 6 1/4" in height.

\$1,000 - \$1,500

**425** George III silver hot water, London 1783, maker possibly WM, 8" high.

\$250 - \$350

**426** Pair of George III silver bright cut tablespoons-London 1796.

\$75 - \$100

- **427** Thirty pieces of Birks sterling silver flatware. \$250 - \$300
- **428** Sterling silver trumpet shaped weighted vase- ht. 12 inches.