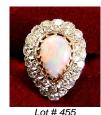

\$2,500 - \$3,500

**454** 14k white gold and diamond cluster ring, centre stone 0.42 ct., total 2.31 .ct.

\$2,500 - \$3,500

**455** 14k white gold opal and diamond cocktail ring. \$1,500 - \$2,000

**456** 14kt yellow gold and diamond ring set with approx. 1.10 ct total diamonds.