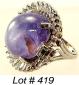

**417** 39.41 ct faceted pear shape natural ruby.

\$5,000 - \$7,000

**418** 14k yellow gold and diamond solitaire ring, set with 3.45ct round brilliant, I-1, Col.

\$10,000 - \$12,500

- **419** Ladies platinum star sapphire and diamond ring. \$10,000 - \$12,000
- **420** Waterford cut crystal water pitcher. \$150 - \$200
- 421 Waterford cut crystal decanter.