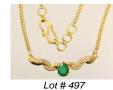

- **493** 19th century natural gemstone set necklace and bracelet.
  - \$1,000 \$1,200
- 494 Ammolite 14k gold pendant.
- \$400 \$600

Lot # 495

**495** 18k set pendant with diamonds and emeralds on chain.

\$2,500 - \$3,500

496 10k white gold and diamond bangle.

\$300 - \$500

**497** 18k yellow gold emerald and diamond necklace. \$1,000 - \$1,500 **498** Long single strand of cultured pearls, diamond set clasp.